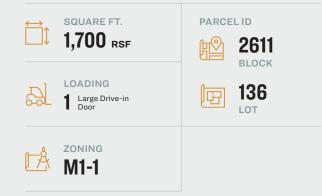

# 1,700 Sq. Ft. Warehouse Available For Lease

Strategic Maspeth Location. Off Street Parking Available.

#### **Features**

- 1,700 Sq. Ft. Ground Floor Space
- 1 Large Drive-In Door
- Fully Sprinklered
- Gas Heat
- Small Office
- Off-Street Parking Available
- Off-Street Loading

34-07 Steinway Street, Suite 202 Long Island City, NY 11101 718–784–8282 **pinnaclereny.com** 