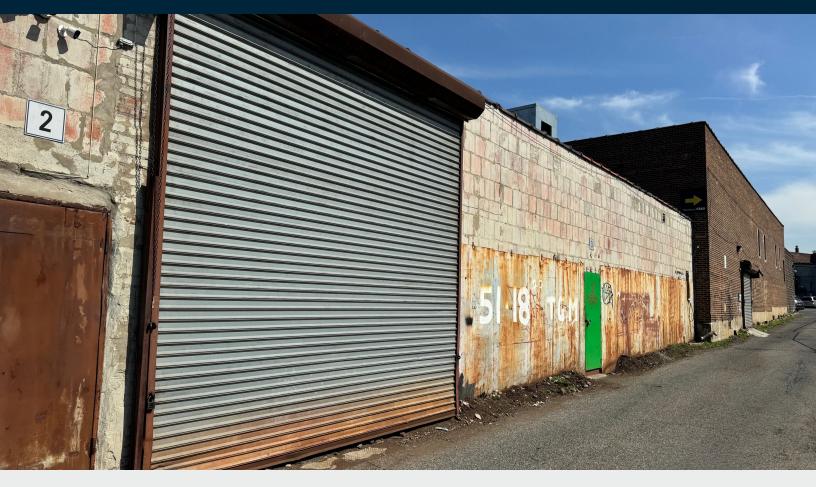

# 1,700 Sq. Ft. Warehouse Available For Lease

Strategic Maspeth Location. Off Street Parking Available.

#### **Features**

- 1,700 Sq. Ft. Ground Floor Space
- 1 Large Drive-In Door
- Fully Sprinklered
- Gas Heat
- Small Office
- Off-Street Parking Available
- Off-Street Loading

34-07 Steinway Street, Suite 202 Long Island City, NY 11101 718–784–8282 **pinnaclereny.com** 