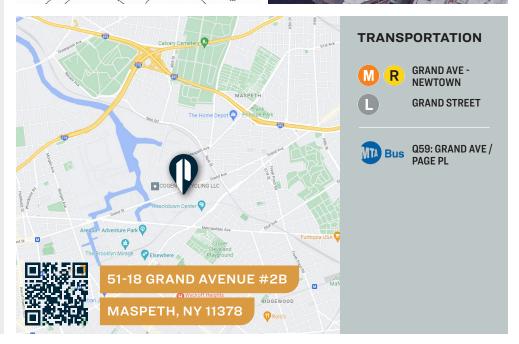

**EXCLUSIVE LISTING** 





#### 51-18 GRAND AVENUE #28

MASPETH, NY 11378

# 1,700 Sq. Ft. Warehouse Available For Lease

Strategic Maspeth Location. Off Street Parking Available.



## **Upon Request**

# Warehouse / Industrial



#### 718-784-8282 / PINNACLERENY.COM

All information is from sources deemed reliable and is submitted subject to errors, omission, changes of price or other conditions, prior sale, rent and withdrawal without notice.

# Property Overview

#### **Features**

- 1,700 Sq. Ft. Ground Floor Space
- 1 Large Drive-In Door
- Fully Sprinklered
- Gas Heat
- Small Office
- Off-Street Parking Available
- Off-Street Loading









34-07 Steinway Street, Suite 202 Long Island City, NY 11101 718–784–8282 **pinnaclereny.com** 

# FOR MORE INFORMATION ABOUT THIS PROPERTY CONTACT EXCLUSIVE AGENTS:



### PAUL BRALOWER

Associate Broker pbralower@pinnaclereny.com 718-371-6402

### **BRENDAN BURKE**

Associate Broker bburke@pinnaclereny.com 718-371-6403

All information is from sources deemed reliable and is submitted subject to errors, omission, changes of price or other conditions, prior sale, rent and withdrawal without notice.