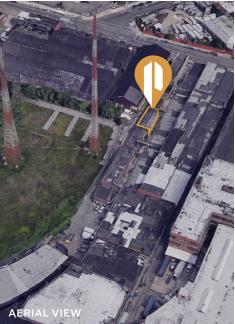

# 1,700 Sq. Ft. Warehouse Available For Lease

Strategic Maspeth Location. Off Street Parking Available.