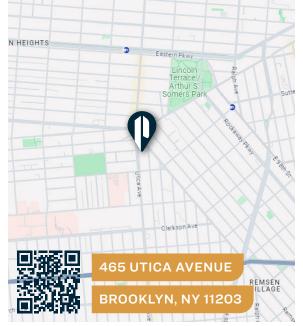

### FOR LEASE



**465 UTICA AVENUE** 

**BROOKLYN, NY 11203** 

# 8,200 Sq. Ft. One-Story Building on Utica Avenue. CO for Auto Body and Repair Shop.

Ideal For: Auto Body Shop, Retail, Warehouse

## Industrial / Retail / Office

SQUARE FOOT

8,200<sub>RSF</sub>

ZONING

**C8-2** 

CLEAR HEIGHT PARCEL ID

20'

4591

BLOCK



4 VEHICLE LIFTS

LOADING

12 LOT

PRICE

718-784-8282 / PINNACLERENY.COM

# Property Overview

#### **Features**

- Existing Building 8,200 Sq. Ft.
- Building Dimensions: 60.02' x 136.8'
- 20' Ceiling
- Column Free
- Mezzanine
- Gas Heat
- 1 Hydraulic Lift
- 110 lb. Vehicle Lift
- Wheel Alignment Lift
- Spray Compressor
- Hydraulic Press

#### **Ideal For**

- Auto Body Shop
- Retail
- Warehouse













34-07 Steinway Street, Suite 202 Long Island City, NY 11101 718-784-8282

pinnaclereny.com

FOR MORE INFORMATION ABOUT THIS PROPERTY CONTACT EXCLUSIVE AGENTS:



**DAVID JUNIK**Partner
djunik@pinnaclereny.com
718-371-6406



# NECHAMA LIBEROW Associate Broker nliberow@pinnaclereny.com 718-371-6420