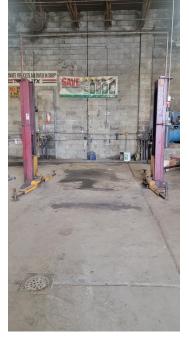

#### **Features**

- Existing Building 8,200 Sq. Ft.
- Building Dimensions: 60.02' x 136.8'
- 20' Ceiling
- Column Free
- Mezzanine
- Gas Heat
- 1 Hydraulic Lift
- 110 lb. Vehicle Lift
- Wheel Alignment Lift
- Spray Compressor
- Hydraulic Press