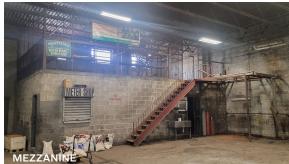

#### **Features**

- Existing Building 8,200 Sq. Ft.
- Building Dimensions: 60.02' x 136.8'
- 20' Ceiling
- Column Free
- Mezzanine
- Gas Heat
- 1 Hydraulic Lift
- 110 lb. Vehicle Lift
- Wheel Alignment Lift
- Spray Compressor
- Hydraulic Press