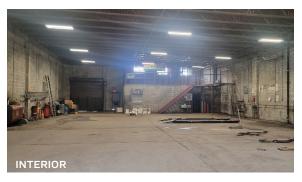

#### **Features**

- Existing Building 8,200 Sq. Ft.
- Building Dimensions: 60.02' x 136.8'
- 20' Ceiling
- Column Free
- Mezzanine
- Gas Heat
- 1 Hydraulic Lift
- 110 lb. Vehicle Lift
- Wheel Alignment Lift
- Spray Compressor
- Hydraulic Press