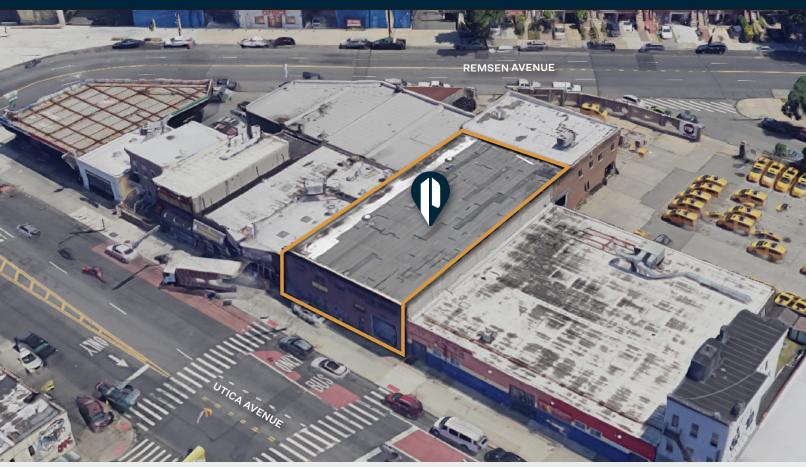

### FOR LEASE

**465 UTICA AVENUE** 

**BROOKLYN, NY 11203** 

# 8,200 Sq. Ft. One-Story Building on Utica Avenue. CO for Auto Body and Repair Shop.

Ideal For: Auto Body Shop, Retail, Warehouse

## Industrial / Retail / Office

SQUARE FOOT

8,200<sub>RSF</sub>

ZONING

**C8-2** 

CLEAR HEIGHT PARCEL ID

20'

4591

BLOCK

4 VEHICLE LIFTS

LOADING

12 LOT

PRICE

718-784-8282 / PINNACLERENY.COM