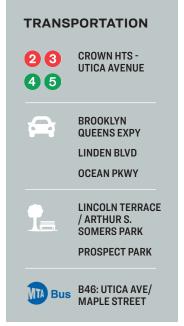

### FOR LEASE



**465 UTICA AVENUE** 

**BROOKLYN, NY 11203** 

# 8,200 Sq. Ft. One-Story Building on Utica Avenue. CO for Auto Body and Repair Shop.

Ideal For: Auto Body Shop, Retail, Warehouse

## Industrial / Retail / Office

SQUARE FOOT

8,200<sub>RSF</sub>

ZONING

**C8-2** 

CLEAR HEIGHT PARCEL ID

20'

4591

BLOCK



4 VEHICLE LIFTS

LOADING

12 LOT

PRICE

718-784-8282 / PINNACLERENY.COM

# Property Overview

#### **Features**

- Existing Building 8,200 Sq. Ft.
- Building Dimensions: 60.02' x 136.8'
- 20' Ceiling
- Column Free
- Mezzanine
- Gas Heat
- 1 Hydraulic Lift
- 110 lb. Vehicle Lift
- Wheel Alignment Lift
- Spray Compressor
- Hydraulic Press

#### **Ideal For**

- Auto Body Shop
- Retail
- Warehouse













34-07 Steinway Street, Suite 202 Long Island City, NY 11101 718-784-8282

pinnaclereny.com

FOR MORE INFORMATION ABOUT THIS PROPERTY CONTACT EXCLUSIVE AGENTS:



**DAVID JUNIK**Partner
djunik@pinnaclereny.com
718-371-6406



# NECHAMA LIBEROW Associate Broker nliberow@pinnaclereny.com 718-371-6420