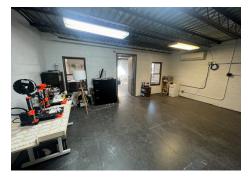

## Property Overview

#### **Features**

- 2,520 Sq. Ft. Total Building
- 1,800 Sq. Ft. Ground Floor
- 750 Sq. Ft. Mezzanine Office
- 23' Ceiling Height
- Heavy Power