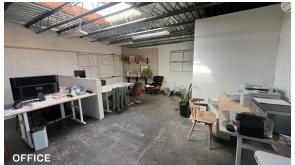

#### **Features**

- 2,520 Sq. Ft. Total Building
- 1,800 Sq. Ft. Ground Floor
- 750 Sq. Ft. Mezzanine Office
- 23' Ceiling Height
- Heavy Power

### **Ideal For**

- Artist
- Studio
- Office
- Workshop
- Storage
- E-Commerce
- Creative uses
- Retail