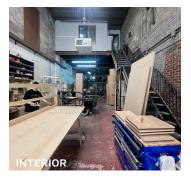

## Property Overview

#### **Features**

- 2,520 Sq. Ft. Total Building
- 1,800 Sq. Ft. Ground Floor
- 750 Sq. Ft. Mezzanine Office
- 23' Ceiling Height
- Heavy Power