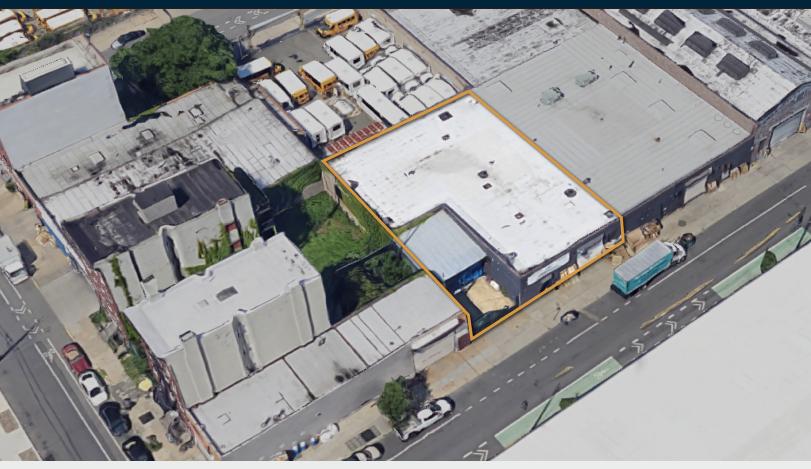

## **FOR LEASE**

**183 KING STREET** 

**BROOKLYN, NY 11231** 

# Prime Red Hook Warehouse with Parking

Strategically Located Near the Bridges and Tunnel

### Warehouse / Industrial

 $\bigoplus \uparrow$ 

SQUARE FOOT

7,500 RSF

CLEAR HEIGHT

15'

ZONING

**M2-1** 

PARCEL ID

The state of the s

554

BLOCK

1<sub>DR</sub>

1 DRIVE-IN DOOR

LOADING

1 LOADING DOCK