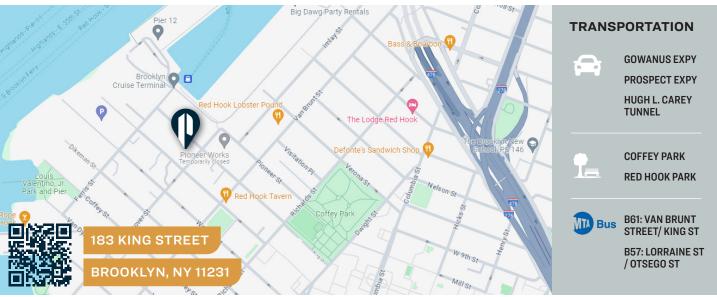

## **FOR LEASE**

**183 KING STREET** 

**BROOKLYN, NY 11231** 

# Prime Red Hook Warehouse with Parking

Strategically Located Near the Bridges and Tunnel