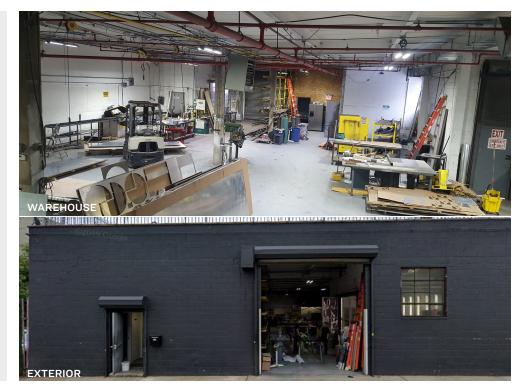

## Property Overview

#### **Features**

- 6,500 Sq. Ft. Warehouse
- 1,000 Sq. Ft. Yard
- 15. Ceiling Height
- 1 Drive-In Door
- 1 Loading Dock
- Gas Heat
- 200 AMPS power
- Small Office
- Wide Street

34-07 Steinway Street, Suite 202 Long Island City, NY 11101 718-784-8282 pinnaclereny.com FOR MORE INFORMATION ABOUT THIS PROPERTY CONTACT EXCLUSIVE AGENT: