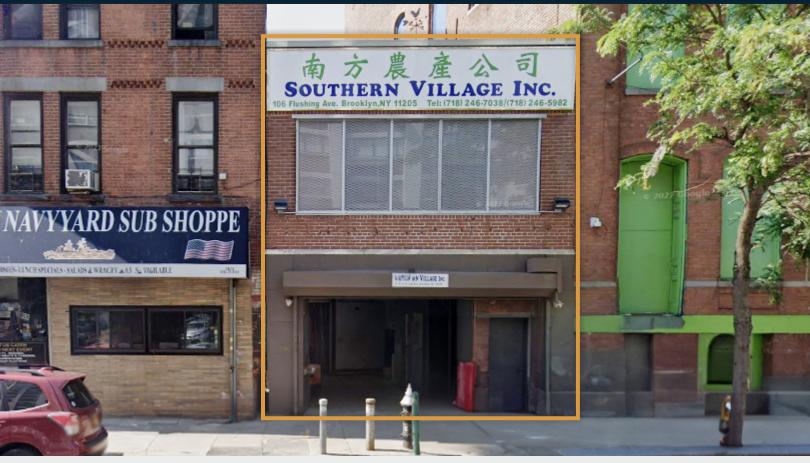

## **FOR LEASE**

**106 FLUSHING AVENUE** 

**BROOKLYN, NY 11205** 

# Office/Retail **Space with** Parking.

Next to Navy Yard. Minutes to Manhattan.

Warehouse / Industrial / Office / Retail

SQUARE FOOT

3,000 RSF

ZONING

M1-2

CLEAR HEIGHT