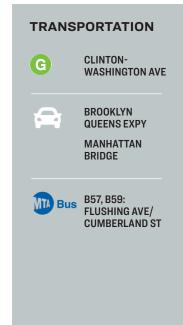

## **FOR LEASE**



**106 FLUSHING AVENUE** 

**BROOKLYN, NY 11205** 

# Office/Retail **Space with** Parking.

Next to Navy Yard. Minutes to Manhattan.

Warehouse / Industrial / Office / Retail



SQUARE FOOT

3,000 RSF



ZONING

M1-2



CLEAR HEIGHT

10'

LOADING

DRIVE-IN DOOR

PARCEL ID

2031

BLOCK



32, 34,

35, 36

PRICE

718-784-8282 / PINNACLERENY.COM

## Property Overview

### **Features**

- 1,700 Sq. Ft. Ground Floor
- 1,300 Sq. Ft. Second Floor Office
- 2,000 Sq. Ft. Land
- Refrigeration/Freezer









34-07 Steinway Street, Suite 202 Long Island City, NY 11101 718-784-8282

pinnaclereny.com

FOR MORE INFORMATION ABOUT THIS PROPERTY CONTACT EXCLUSIVE AGENT:



JOHNNY ZOU Salesperson jzou@pinnaclereny.com 718-371-6399