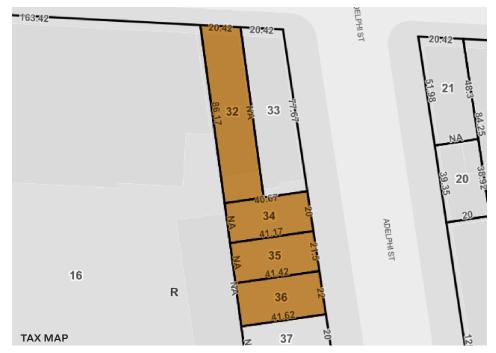

## **FOR LEASE**



**106 FLUSHING AVENUE** 

**BROOKLYN, NY 11205** 

# Office/Retail **Space with** Parking.

Next to Navy Yard. Minutes to Manhattan.

Warehouse / Industrial / Office / Retail



SQUARE FOOT

3,000 RSF



ZONING

M1-2



CLEAR HEIGHT

10'

LOADING

DRIVE-IN DOOR

PARCEL ID

2031

BLOCK



32, 34,

35, 36

PRICE

718-784-8282 / PINNACLERENY.COM

## Property Overview

### **Features**

- 1,700 Sq. Ft. Ground Floor
- 1,300 Sq. Ft. Second Floor Office
- 2,000 Sq. Ft. Land
- Refrigeration/Freezer









34-07 Steinway Street, Suite 202 Long Island City, NY 11101 718-784-8282

pinnaclereny.com

FOR MORE INFORMATION ABOUT THIS PROPERTY CONTACT EXCLUSIVE AGENT:



JOHNNY ZOU Salesperson jzou@pinnaclereny.com 718-371-6399