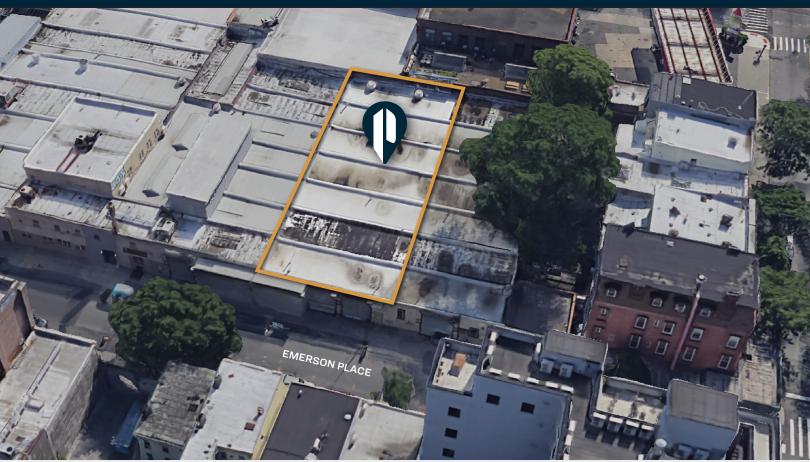

### FOR LEASE

**105 EMERSON PLACE** 

**BROOKLYN, NY 11205** 

# 5,900 Sq. Ft. Warehouse

Centrally Located in Clinton Hill Near the Navy Yard