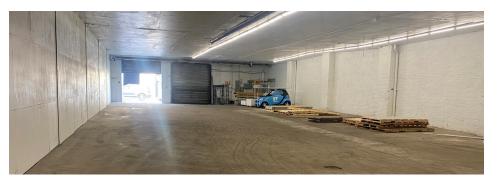

## Property Overview

#### **Features**

- 5,900 Sq. Ft.
- 14 Ft. Ceiling Height
- 2 Drive-In Doors
- · Gas Heat
- · Column-Free
- · White Boxed
- Vacant—Ready for Immediate Occupancy

34-07 Steinway Street, Suite 202 Long Island City, NY 11101 718-784-8282