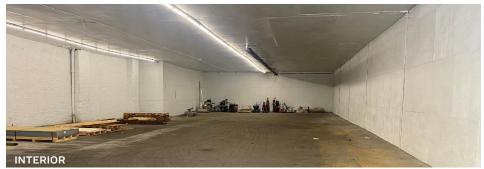

## Property Overview

#### **Features**

- 5,900 Sq. Ft.
- 14 Ft. Ceiling Height
- 2 Drive-In Doors
- · Gas Heat
- · Column-Free
- · White Boxed
- Vacant—Ready for Immediate Occupancy

34-07 Steinway Street, Suite 202 Long Island City, NY 11101 718-784-8282