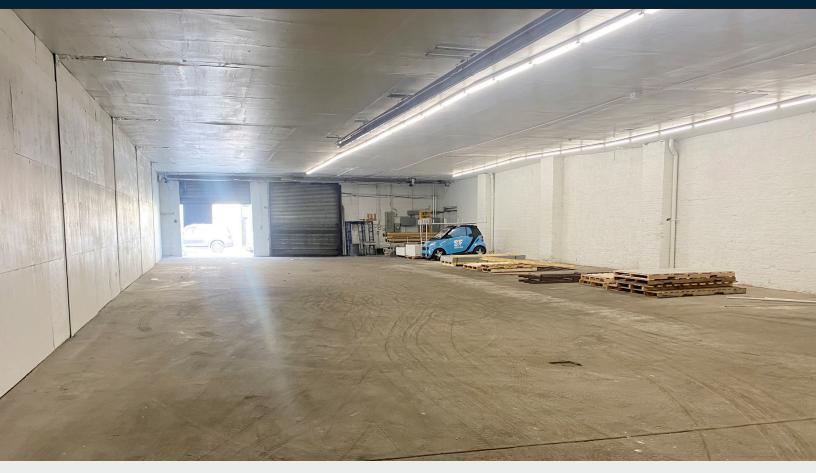

# 5,900 Sq. Ft. Warehouse

Centrally Located in Clinton Hill Near the Navy Yard

#### **Features**

- 5,900 Sq. Ft.
- 14 Ft. Ceiling Height
- 2 Drive-In Doors
- Gas Heat
- Column-Free
- White Boxed
- Vacant—Ready for Immediate Occupancy

34-07 Steinway Street, Suite 202 Long Island City, NY 11101 718-784-8282 **pinnaclereny.com** 