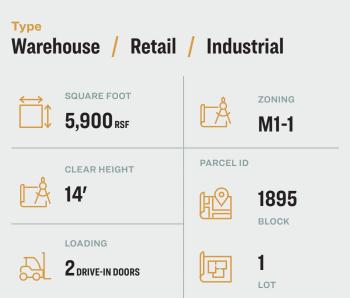

#### **Features**

- 5,900 Sq. Ft.
- 14 Ft. Ceiling Height
- 2 Drive-In Doors
- Gas Heat
- Column-Free
- White Boxed
- Vacant—Ready for Immediate Occupancy

34-07 Steinway Street, Suite 202 Long Island City, NY 11101 718-784-8282 **pinnaclereny.com** 