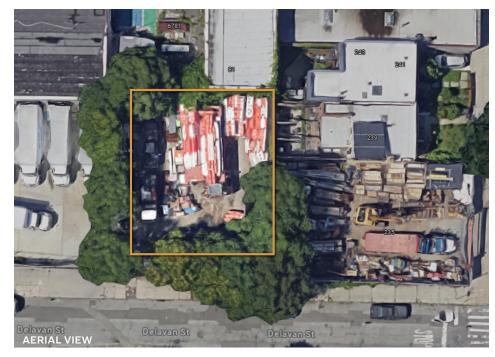

## Property Overview

#### **Features**

- 5,800 Sq. Ft.
- Paved and Fenced
- Large Sliding Gate
- Electricity
- Wide Street

34-07 Steinway Street, Suite 202 Long Island City, NY 11101 718-784-8282 **pinnaclereny.com** 