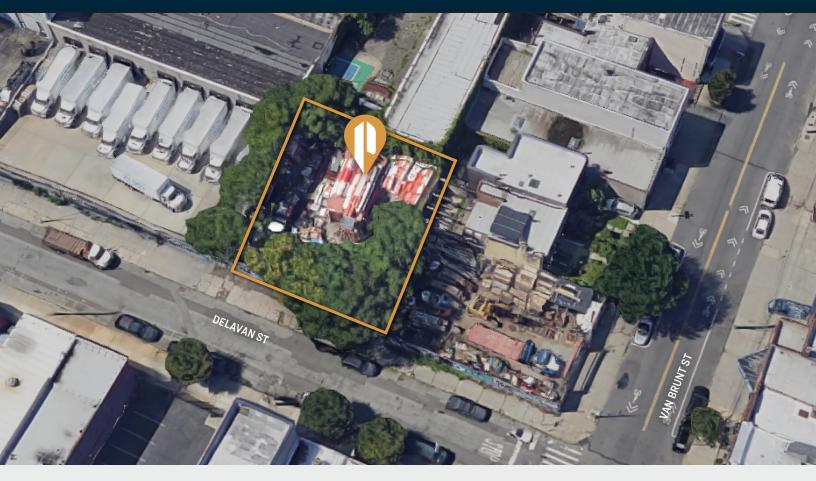

### **81 DELAVAN STREET**

**BROOKLYN, NY 11231** 

# Centrally Located Yard For Lease

In The Center of Red Hook, Near Bridges and Tunnels Yard / Parking

PARCEL ID 522 BLOCK

ZONING

M1-1

11

LOT

718-784-8282 / PINNACLERENY.COM

#### **Features**

- 5,800 Sq. Ft.
- Paved and Fenced
- Large Sliding Gate
- Electricity
- Wide Street

34-07 Steinway Street, Suite 202 Long Island City, NY 11101 718-784-8282 **pinnaclereny.com** 