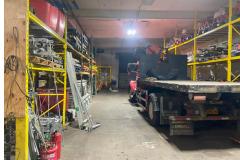

# Property Overview

### **FEATURES**

- 16' Ceiling Height
- 2 Drive-In Doors
- Gas Heat
- Floor Drains
- · Spray Booth