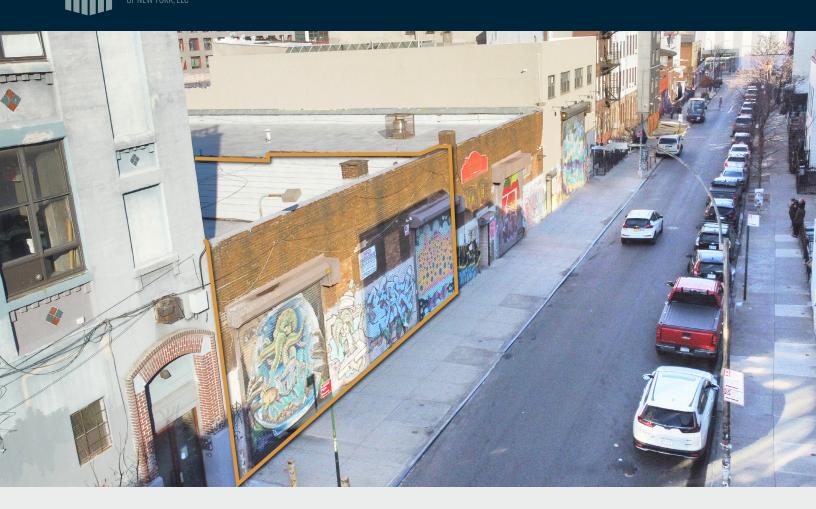

**61 JEFFERSON STREET** 

**BROOKLYN, NY 11206** 

## Well **Maintained** 5,500 Sq. Ft. Warehouse.

Located right off Bushwick Avenue.

### Warehouse / Industrial / Flex

SQUARE FT.

**5,500** RSF

M1-1

**CLEAR HEIGHT** 

PARCEL ID 3162 BLOCK

LOADING 2 Drive-in