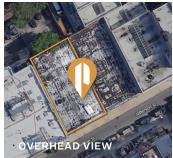

### Warehouse / Industrial / Flex

SQUARE FT.

**5,500** RSF

M1-1

**CLEAR HEIGHT** 

PARCEL ID 3162 BLOCK

LOADING 2 Drive-in

### **FEATURES**

- 16' Ceiling Height
- 2 Drive-In Doors
- Gas Heat
- Floor Drains
- · Spray Booth