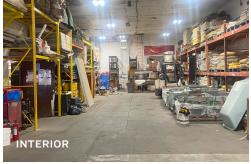

# Property Overview

### **FEATURES**

- 16' Ceiling Height
- 2 Drive-In Doors
- Gas Heat
- Floor Drains
- · Spray Booth