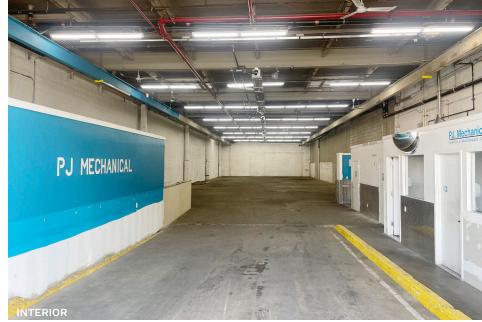

#### **Features**

- 8,000 Sq. Ft. Warehouse
- 20' Ceiling Height
- 1 Large Drive-In Door
- Operational Crane
- No Columns
- Intercom System
- Security Cameras
- Gas Heat
- Heavy Power