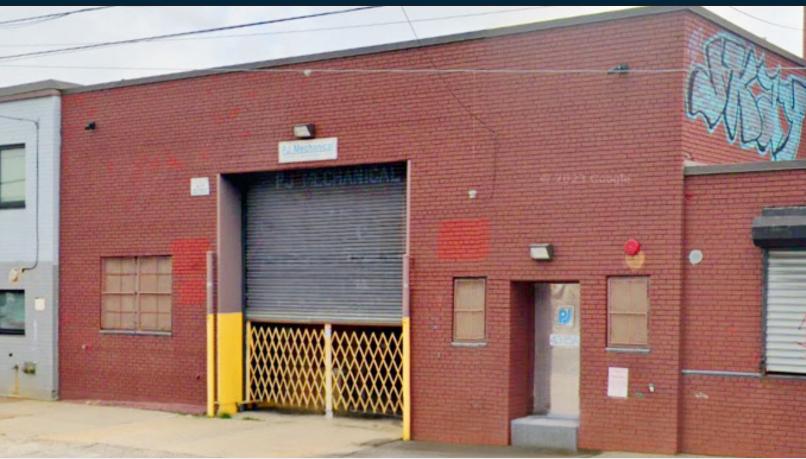

#### **Features**

- 8,000 Sq. Ft. Warehouse
- 20' Ceiling Height
- 1 Large Drive-In Door
- Operational Crane
- No Columns
- Intercom System
- Security Cameras
- Gas Heat
- Heavy Power