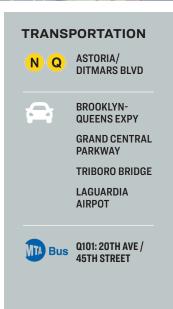

#### **FOR LEASE**



**43-11 20TH AVENUE** 

**ASTORIA, NY 11105** 

# **High Ceiling** Warehouse in Astoria.

8,000 Sq. Ft. Available Immediately.

### Type

#### **Warehouse**

| _ | _      |          |
|---|--------|----------|
| _ | _      |          |
|   | $\neg$ | <b>A</b> |
|   |        | ш        |
|   |        | ш        |
|   |        | J.       |
| _ | _      | •        |
|   |        |          |

SQUARE FOOT

8,000 RSF



ZONING

M1-1

CLEAR HEIGHT



20'



PARCEL ID

**788** 

BLOCK



LOADING



LARGE DRIVE-IN DOOR



68

PRICE

718-784-8282 / PINNACLERENY.COM

## Property Overview

#### **Features**

- 8,000 Sq. Ft. Warehouse
- 20' Ceiling Height
- 1 Large Drive-In Door
- Operational Crane
- No Columns









34-07 Steinway Street, Suite 202 Long Island City, NY 11101 718-784-8282

pinnaclereny.com

FOR MORE INFORMATION ABOUT THIS PROPERTY CONTACT EXCLUSIVE AGENTS:



BRENDAN BURKE
Associate Broker
bburke@pinnaclereny.com
718-371-6403



PAUL BRALOWER
Associate Broker
pbralower@pinnaclereny.com
718-371-6402