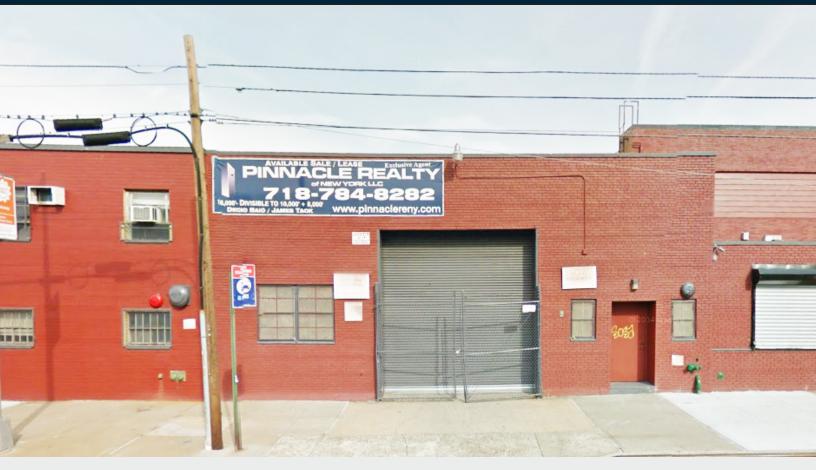

# **High Ceiling** Warehouse in Astoria.

8,000 Sq. Ft. Available Immediately.

#### **Features**

- 8,000 Sq. Ft. Warehouse
- 20' Ceiling Height
- 1 Large Drive-In Door
- Operational Crane
- No Columns

34-07 Steinway Street, Suite 202 Long Island City, NY 11101 718-784-8282

pinnaclereny.com