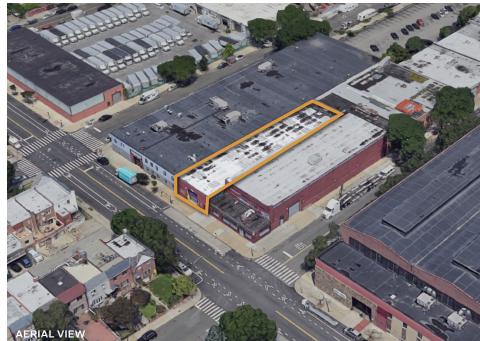

SQUARE FOOT

8,000 RSF

ZONING

M1-1

CLEAR HEIGHT

20'

PARCEL ID

**788** 

BLOCK

LOADING

LARGE DRIVE-IN DOOR

68

PRICE

718-784-8282 / PINNACLERENY.COM