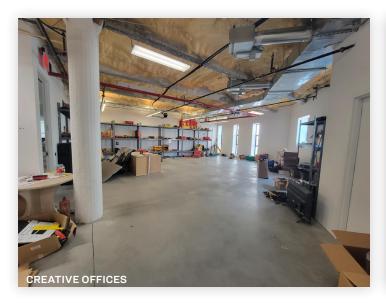

This meticulously maintained property features a 6,800 sq. ft. modern ground floor warehouse, ideal for a variety of Retail and industrial purposes. Additionally with 1,800 sq. ft. of newly renovated office space, complete with HVAC systems and private entrances, with the option to add ground floor store front.

#### **Features**

- 8,600 Sq. Ft. Warehouse
- 6,800 Sq. Ft. Ground Floor
- 1,800 Sq. Ft. 2nd Floor Office
- 13.5 Ft. Ceiling Height
- 10x12 Ft. Drive-In Door
- HVAC in Office
- Sprinklered
- Retail Potential
- · Parking Available