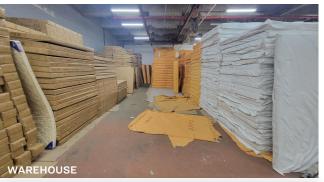

This meticulously maintained property features a 6,800 sq. ft. modern ground floor warehouse, ideal for a variety of Retail and industrial purposes. Additionally with 1,800 sq. ft. of newly renovated office space, complete with HVAC systems and private entrances, with the option to add ground floor store front.

#### **Features**

- 8,600 Sq. Ft. Warehouse
- 6,800 Sq. Ft. Ground Floor
- 1,800 Sq. Ft. 2nd Floor Office
- 13.5 Ft. Ceiling Height
- 10x12 Ft. Drive-In Door
- HVAC in Office
- Sprinklered
- Retail Potential
- · Parking Available

#### **PICTURES**

34-07 Steinway Street, Suite 202 Long Island City, NY 11101 718-784-8282 pinnaclereny.com FOR MORE INFORMATION ABOUT THIS PROPERTY CONTACT EXCLUSIVE AGENT:

**LEVI JUNIK**Salesperson
ljunik@pinnaclereny.com
718-371-6401