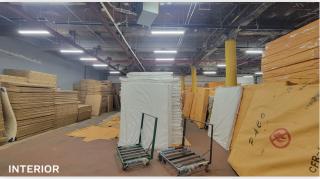

This meticulously maintained property features a 6,800 sq. ft. modern ground floor warehouse, ideal for a variety of Retail and industrial purposes. Additionally with 1,800 sq. ft. of newly renovated office space, complete with HVAC systems and private entrances, with the option to add ground floor store front.

#### **Features**

- 8,600 Sq. Ft. Warehouse
- 6,800 Sq. Ft. Ground Floor
- 1,800 Sq. Ft. 2nd Floor Office
- 13.5 Ft. Ceiling Height
- 10x12 Ft. Drive-In Door
- HVAC in Office
- Sprinklered
- Retail Potential
- · Parking Available

#### **PICTURES**

34-07 Steinway Street, Suite 202 Long Island City, NY 11101 718-784-8282 pinnaclereny.com FOR MORE INFORMATION ABOUT THIS PROPERTY CONTACT EXCLUSIVE AGENT:

**LEVI JUNIK**Salesperson
ljunik@pinnaclereny.com
718-371-6401