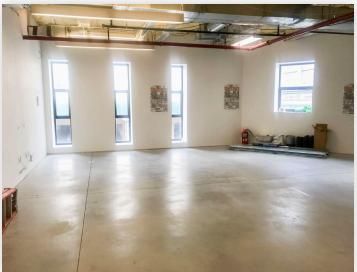

This meticulously maintained property features a 6,800 sq. ft. modern ground floor warehouse, ideal for a variety of Retail and industrial purposes. Additionally with 1,800 sq. ft. of newly renovated office space, complete with HVAC systems and private entrances, with the option to add ground floor store front.

#### **Features**

- 8,600 Sq. Ft. Warehouse
- 6,800 Sq. Ft. Ground Floor
- 1,800 Sq. Ft. 2nd Floor Office
- 13.5 Ft. Ceiling Height
- 10x12 Ft. Drive-In Door
- HVAC in Office
- Sprinklered
- Retail Potential
- · Parking Available