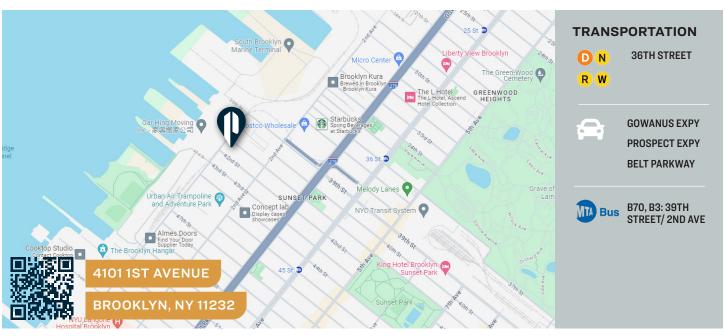

### **FOR LEASE**

4101 1ST AVENUE

**BROOKLYN, NY 11232** 

## **Property Overview**

Discover an exceptional retail/warehouse nestled in the dynamic Sunset Park section of Brooklyn. Strategically Located on First Ave, adjacent to Industry City, at the center of Brooklyn's industrial zone, this property offers unparalleled accessibility and convenience.