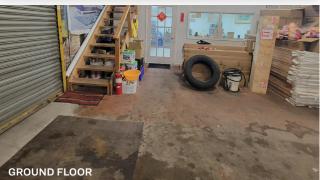

This meticulously maintained property features a 6,800 sq. ft. modern ground floor warehouse, ideal for a variety of Retail and industrial purposes. Additionally with 1,800 sq. ft. of newly renovated office space, complete with HVAC systems and private entrances, with the option to add ground floor store front.

#### **Features**

- 8,600 Sq. Ft. Warehouse
- 6,800 Sq. Ft. Ground Floor
- 1,800 Sq. Ft. 2nd Floor Office
- 13.5 Ft. Ceiling Height
- 10x12 Ft. Drive-In Door
- HVAC in Office
- Sprinklered
- Retail Potential
- · Parking Available

#### **PICTURES**

34-07 Steinway Street, Suite 202 Long Island City, NY 11101 718-784-8282 pinnaclereny.com FOR MORE INFORMATION ABOUT THIS PROPERTY CONTACT EXCLUSIVE AGENT:

**LEVI JUNIK**Salesperson
ljunik@pinnaclereny.com
718-371-6401