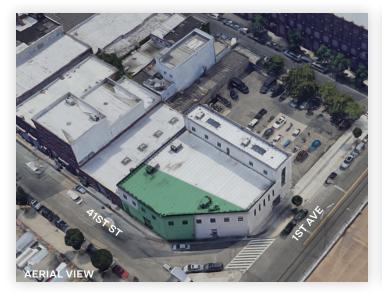

## **Property Overview**

Discover an exceptional retail/warehouse nestled in the dynamic Sunset Park section of Brooklyn. Strategically Located on First Ave, adjacent to Industry City, at the center of Brooklyn's industrial zone, this property offers unparalleled accessibility and convenience.

This meticulously maintained property features a 6,800 sq. ft. modern ground floor warehouse, ideal for a variety of Retail and industrial purposes. Additionally with 1,800 sq. ft. of newly renovated office space, complete with HVAC systems and private entrances, with the option to add ground floor store front.