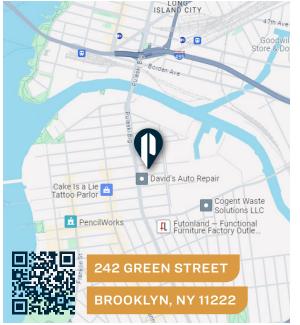

### **FOR LEASE**



**242 GREEN STREET** 

**BROOKLYN, NY 11222** 

# **Greenpoint Flex Space For Lease**

Ideal Creative Space

Warehouse / Office / Flex / Loft



SQUARE FOOT

3,750 RSF



ZONING

M1-1



CLEAR HEIGHT



LOADING



PARCEL ID

2524

BLOCK



**1** EXTERIOR LOADING PLATFORM



16

PRICE **BUILDING LEASE** 

718-784-8282 / PINNACLERENY.COM

## Property Overview

#### **Features**

- Total 3,750 Sq. Ft. Building
- 2,500 Sq. Ft. on the Ground Floor
- 1,250 Sq. Ft. on the Second Floor
- Renovated White Box Space
- Natural Light
- Loading Platform
- Prime Location

### **Ideal For**

- Artist
- Studio
- Office
- Workshop
- Storage
- E-Commerce
- Creative uses
- Retail









34-07 Steinway Street, Suite 202 Long Island City, NY 11101 718-784-8282

pinnaclereny.com

FOR MORE INFORMATION ABOUT THIS PROPERTY CONTACT EXCLUSIVE AGENT:



**THOMAS CHAMOUN**Salesperson
tchamoun@pinnaclereny.com
718-371-6377