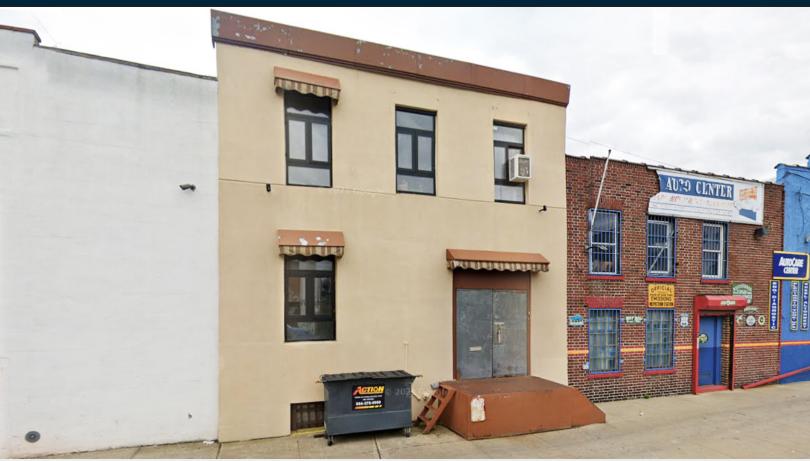

### **FOR LEASE**

**242 GREEN STREET** 

**BROOKLYN, NY 11222** 

## Property Overview

#### **Features**

- Total 3,750 Sq. Ft. Building
- 2,500 Sq. Ft. on the Ground Floor
- 1,250 Sq. Ft. on the Second Floor
- Renovated White Box Space
- Natural Light
- Loading Platform
- Prime Location