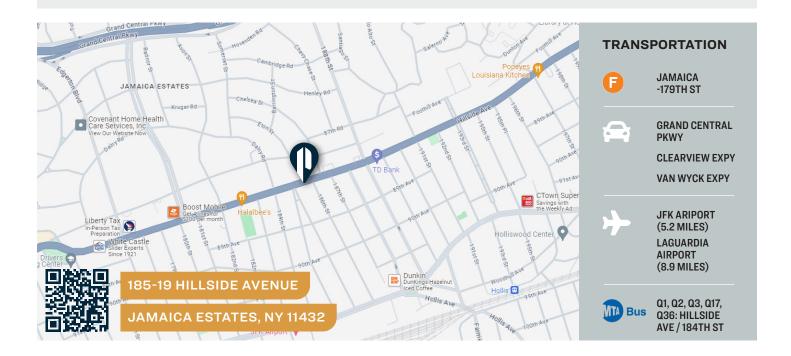

## FOR SALE

185-19 HILLSIDE AVENUE

**JAMAICA ESTATES, NY 11432** 

## **Neighborhood Overview**

Jamaica Estates in Queens, New York, is a vibrant and affluent residential neighborhood known for its beautiful homes, tree-lined streets, and convenient location. Situated in the eastern part of Queens, providing residents with easy access to Manhattan and other parts of New York City via public transportation including multiple subway and bus lines, and major highways. Developed in the early 20th century, Jamaica Estates has a rich history and was designed to be an exclusive, upscale neighborhood. Jamaica Estates features Tudor-style homes, colonial estates, and modern condominiums.

There is a unique architectural charm and abundance of well-maintained properties that distinguish Jamaica estates from other areas of the city. such as parks, playgrounds, shopping centers, restaurants, and schools. Jamaica Estates is also known for its proximity to St. John's University. Jamaica Estates is a very cultural diverse neighborhood with residents from various backgrounds contributing to the vibrant tapestry of the community. The neighborhood offers the rare combination of suburban tranquility and urban convenience.