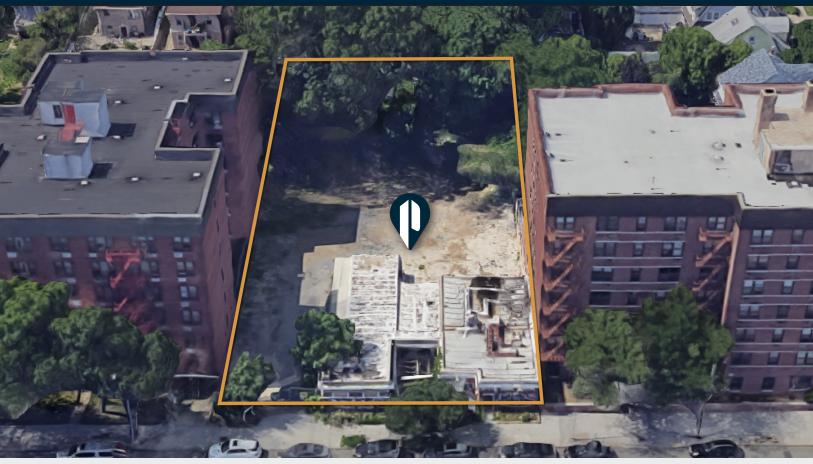

## FOR SALE

185-19 HILLSIDE AVENUE

**JAMAICA ESTATES, NY 11432** 

# Jamaica Estates Residential Development Site.

73,600 Buildable Square Feet.

"A Neighborhood that Offers Suburban Tranquility With Urban Convenience."

## **Development** / Land

SQUARE FOOT

73,600 RSF BUILDABLE

16,000 RSF LOT

ZONING

R7A/R3X

PARCEL ID

9954

#### **Features**

- 16,000 Sq. Ft. Lot
- 100'x160' Lot
- 73,600 Sq. Ft. Buildable
- Short Walk to Subway
- 100 Ft. Frontage on Hillside Ave.
- Existing Building of Approximately 1,680 sq. ft.

34-07 Steinway Street, Suite 202 Long Island City, NY 11101 718-784-8282