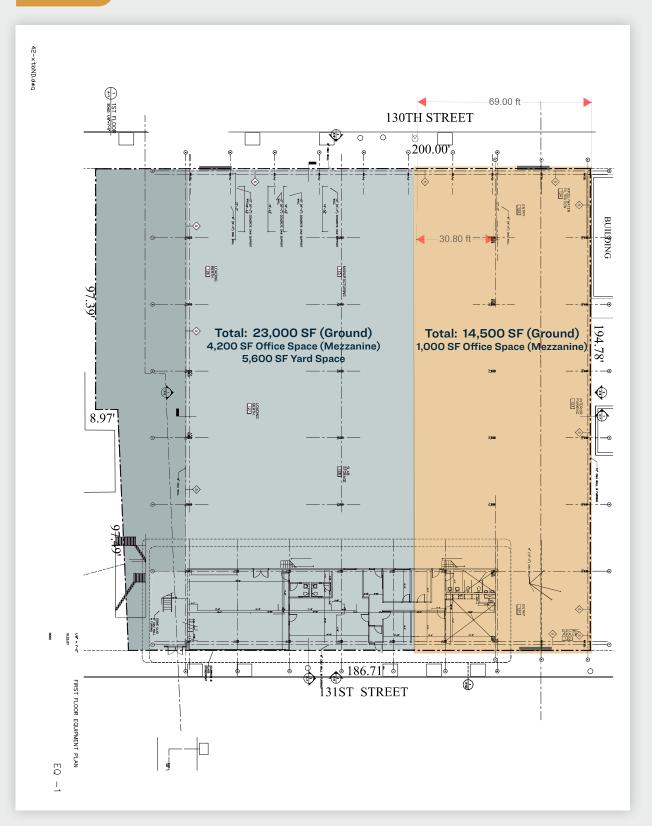

#### **Features**

- 23,000 Sq. Ft. Building
- 20,500 Sq. Ft. Ground Floor
- 2,500 Sq. Ft. 2nd Floor Offices
- 27' Ceilings
- 2 Drive-In Doors
- Gas Heat
- HVAC
- Restrooms
- Heavy Power
- Private Offices
- Conference Room
- 5,600 Sq. Ft. of Parking Available