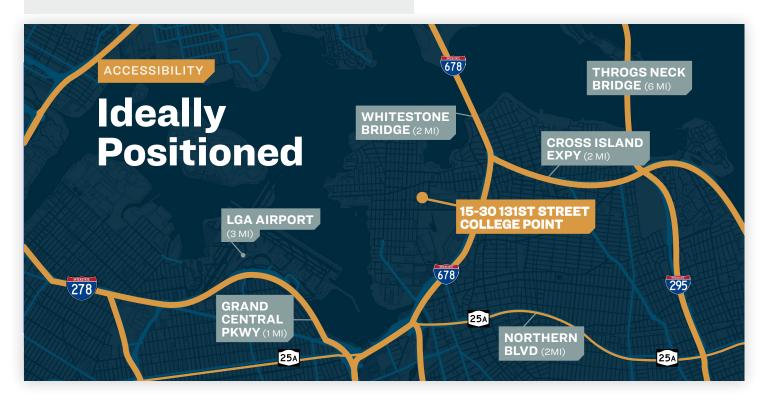

#### TRANSPORTATION

WHITESTONE BRIDGE WHITESTONE EXPRESSWAY THROGS NECK BRIDGE LIE/CROSS ISLAND

MTA Bus Q25: 127 ST/20 AVE Q20A: 20 AVE/131 ST