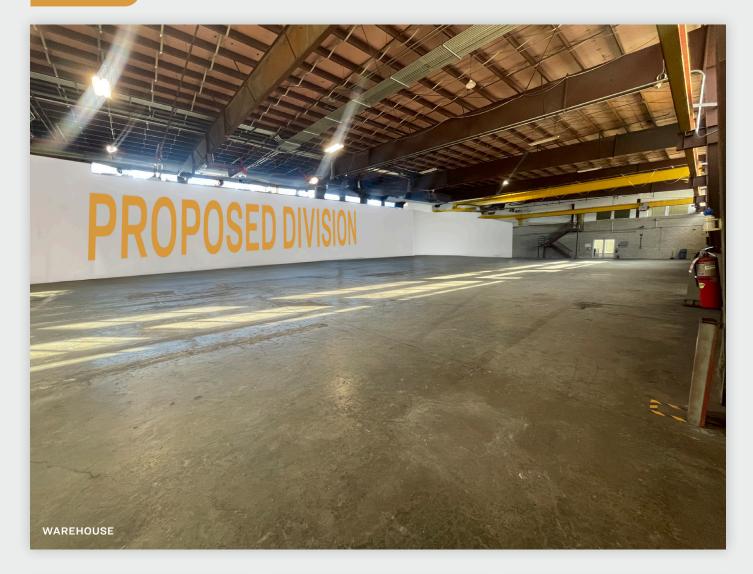

#### **Features**

- 23,000 Sq. Ft. Building
- 20,500 Sq. Ft. Ground Floor
- 2,500 Sq. Ft. 2nd Floor Offices
- 27' Ceilings
- 2 Drive-In Doors
- Gas Heat
- HVAC
- Restrooms
- Heavy Power
- Private Offices
- Conference Room
- 5,600 Sq. Ft. of Parking Available