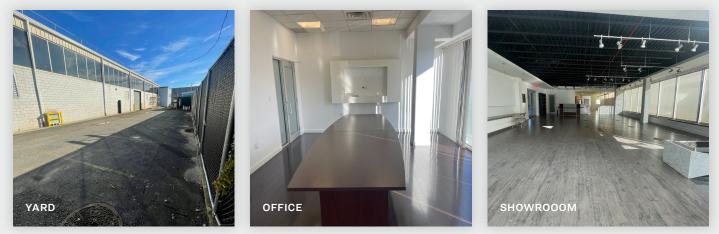

#### **Features**

- 23,000 Sq. Ft. Building
- 20,500 Sq. Ft. Ground Floor
- 2,500 Sq. Ft. 2nd Floor Offices
- 27' Ceilings
- 2 Drive-In Doors
- Gas Heat
- HVAC
- Restrooms
- Heavy Power
- Private Offices
- Conference Room
- 5,600 Sq. Ft. of Parking Available