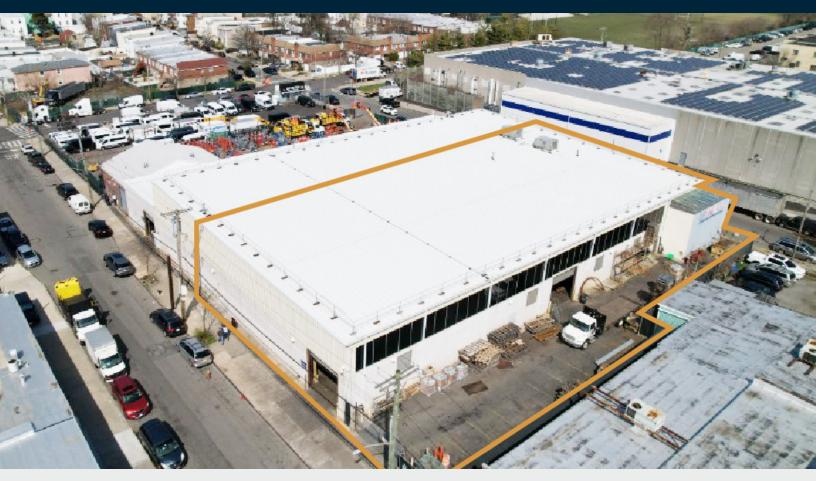

**EXCLUSIVE LISTING** 

15-30 131ST STREET

COLLEGE POINT, NY 11356

# Premium Industrial Building in College Point

Modern High Ceiling Building with Street to Street Access, and 5,600 Sq. Ft. Parking.

#### **Features**

- 23,000 Sq. Ft. Building
- 20,500 Sq. Ft. Ground Floor
- 2,500 Sq. Ft. 2nd Floor Offices
- 27' Ceilings
- 2 Drive-In Doors
- Gas Heat
- HVAC
- Restrooms
- Heavy Power
- Private Offices
- Conference Room
- 5,600 Sq. Ft. of Parking Available