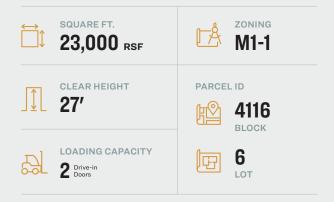

#### **Features**

- 23,000 Sq. Ft. Building
- 20,500 Sq. Ft. Ground Floor
- 2,500 Sq. Ft. 2nd Floor Offices
- 27' Ceilings
- 2 Drive-In Doors
- Gas Heat
- HVAC
- Restrooms
- Heavy Power
- Private Offices
- Conference Room
- 5,600 Sq. Ft. of Parking Available