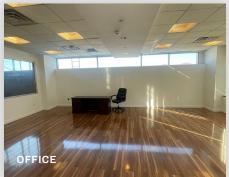

### **Features**

- 14,500 Sq. Ft. Building
- 12,000 Sq. Ft. Warehouse
- 27' Ceilings
- 2,500 Sq. Ft. 2nd Floor Office
- 2 Drive -In Doors
- Gas Heat
- Heavy Power
- Locker Room
- Kitchenette