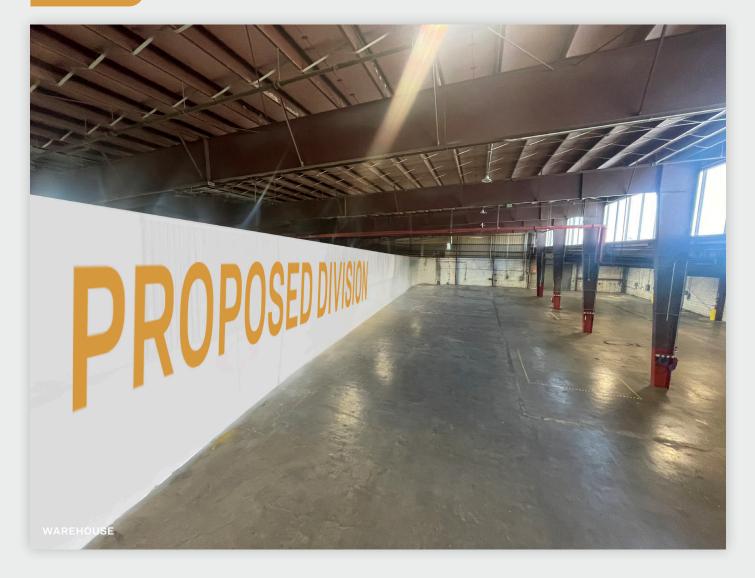

# Premium Industrial Building

14,500 Sq. Ft. with High Ceilings

| Warehouse / Industrial / Office |                            |
|---------------------------------|----------------------------|
| SQUARE FT.<br>14,500 RSF        | <b>D D D D D D D D D D</b> |
| 18' - 27'                       | PARCEL ID<br>4116<br>BLOCK |
| 2 Drive-in<br>Doors             | <b>6</b>                   |

### **Features**

- 14,500 Sq. Ft. Building
- 12,000 Sq. Ft. Warehouse
- 27' Ceilings
- 2,500 Sq. Ft. 2nd Floor Office
- 2 Drive -In Doors
- Gas Heat
- Heavy Power
- Locker Room
- Kitchenette