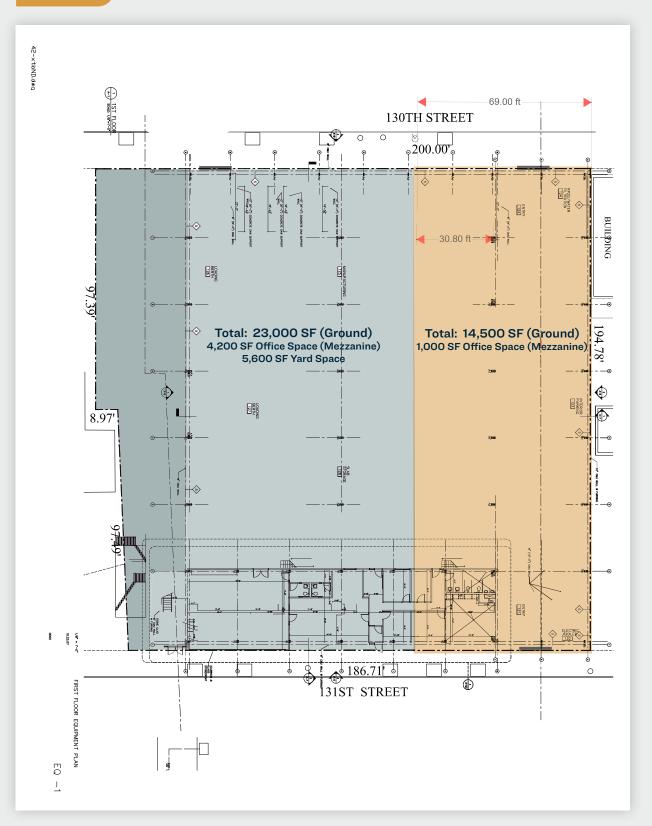

# Premium Industrial Building

14,500 Sq. Ft. with High Ceilings

| Warehouse / Industrial / Office |                            |
|---------------------------------|----------------------------|
| SQUARE FT.<br>14,500 RSF        | <b>D D D D D D D D D D</b> |
| 18' - 27'                       | PARCEL ID<br>4116<br>BLOCK |
| 2 Drive-in<br>Doors             | <b>6</b>                   |

### **Features**

- 14,500 Sq. Ft. Building
- 12,000 Sq. Ft. Warehouse
- 27' Ceilings
- 2,500 Sq. Ft. 2nd Floor Office
- 2 Drive -In Doors
- Gas Heat
- Heavy Power
- Locker Room
- Kitchenette