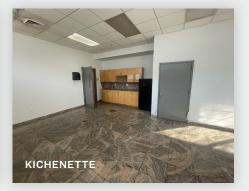

### **Features**

- 14,500 Sq. Ft. Building
- 12,000 Sq. Ft. Warehouse
- 27' Ceilings
- 2,500 Sq. Ft. 2nd Floor Office
- 2 Drive -In Doors
- Gas Heat
- Heavy Power
- Locker Room
- Kitchenette