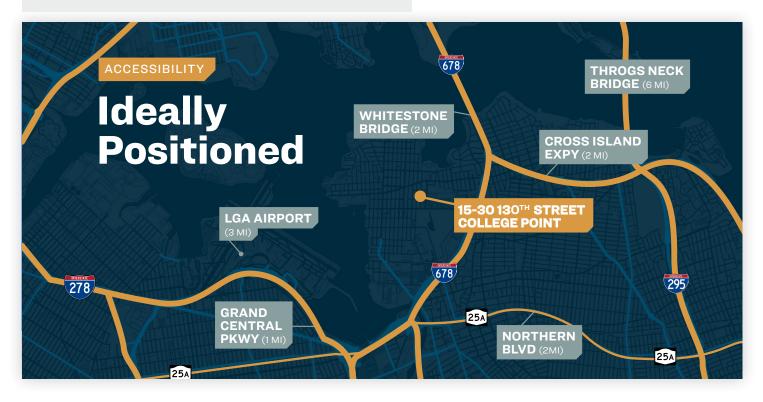

### TRANSPORTATION

WHITESTONE BRIDGE WHITESTONE EXPRESSWAY **THROGS NECK BRIDGE** LIE/CROSS ISLAND

MTA Bus Q25: 127 ST/20 AVE Q20A: 20 AVE/131 ST