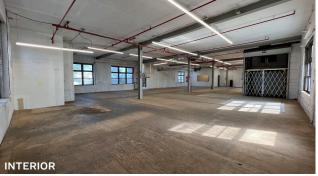

#### **Features**

• Lot Size: 105' x 100'

• Building Size: 102' x 50' (3 Levels)

• Parking Size: 50' x 100'

• 14 Ft. Ceiling Height

Freight Elevator

• Wet Sprinkler System

• Renovated with LED Lighting

#### **Ideal For**

- Showroom/Headquarter Offices
- Manufacturing
- Storage & More