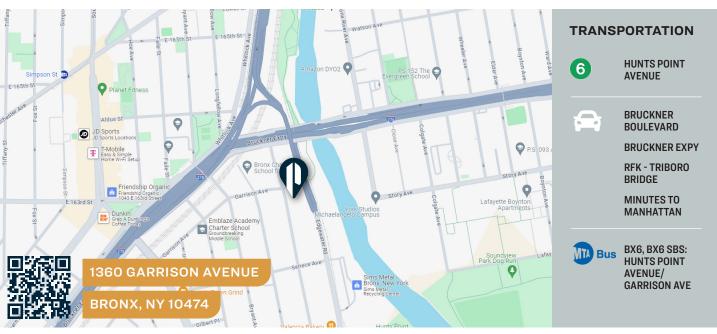

## **FOR SALE**



1360 GARRISON AVENUE

**BRONX, NY 10474** 

# Three Story 15,500 Sq. Ft. Loft + 5,000 Sq. Ft. Lot For Sale

Ideal As Owner Occupied or Investment!

Loft / Land



SQUARE FOOT

20,500 RSF



CLEAR HEIGHT



14'



LOADING





ZONING

M1-2, HP

PARCEL ID



2761

BLOCK



219

PRICE

718-784-8282 / PINNACLERENY.COM

# **Property Overview**

#### **Features**

• Lot Size: 105' x 100'

• Building Size: 102' x 50' (3 Levels)

• Parking Size: 50' x 100'

• 14 Ft. Ceiling Height

Freight Elevator

• Wet Sprinkler System

• Renovated with LED Lighting

• Private 5,000 Sq. Ft. Parking

• Projected \$300,000.00 Net Income Annually

#### **Ideal For**

- Showroom/Headquarter Offices
- Manufacturing
- Storage & More















### AERIAL PICTURES









34-07 Steinway Street, Suite 202 Long Island City, NY 11101 718-784-8282

pinnaclereny.com

FOR MORE INFORMATION ABOUT THIS PROPERTY CONTACT EXCLUSIVE AGENTS:



ARIEL CASTELLANOS
Associate Broker
acastellanos@pinnaclereny.com
718-371-6412



**FEDERICO MAZZEO**Salesperson
fmazzeo@pinnaclereny.com
718-371-6424