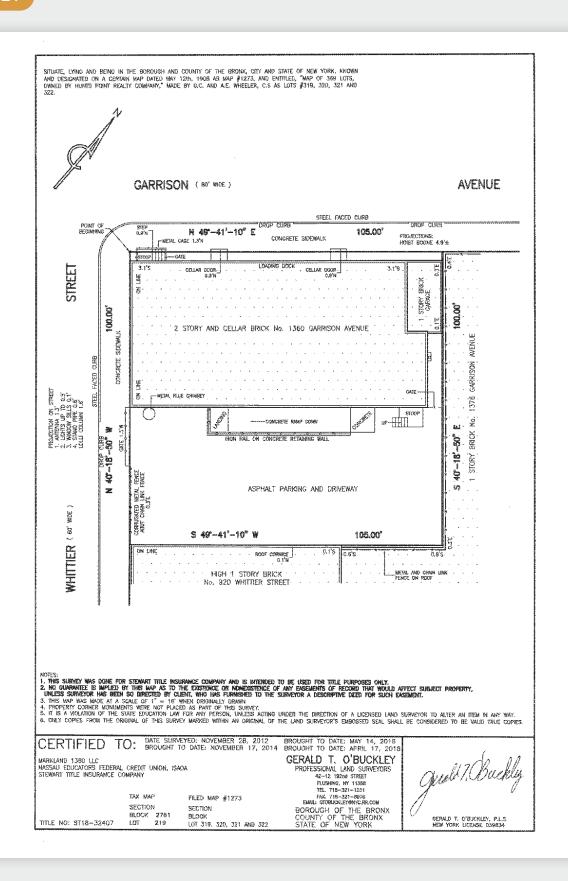

# **Property Overview**

#### **Features**

• Lot Size: 105' x 100'

• Building Size: 102' x 50' (3 Levels)

• Parking Size: 50' x 100'

• 14 Ft. Ceiling Height

Freight Elevator

• Wet Sprinkler System

• Renovated with LED Lighting

• Private 5,000 Sq. Ft. Parking

• Projected \$300,000.00 Net Income Annually