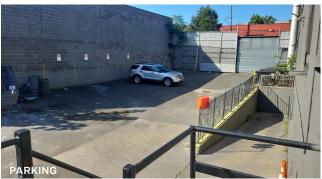

## **FOR SALE**



1360 GARRISON AVENUE

**BRONX, NY 10474** 

# Three Story 15,500 Sq. Ft. Loft + 5,000 Sq. Ft. Lot For Sale

Ideal As Owner Occupied or Investment!

Loft / Land



SQUARE FOOT

20,500 RSF



CLEAR HEIGHT



14'



LOADING





ZONING

M1-2, HP

PARCEL ID



2761

BLOCK



219

PRICE

718-784-8282 / PINNACLERENY.COM

# **Property Overview**

#### **Features**

• Lot Size: 105' x 100'

• Building Size: 102' x 50' (3 Levels)

• Parking Size: 50' x 100'

• 14 Ft. Ceiling Height

Freight Elevator

• Wet Sprinkler System

• Renovated with LED Lighting

• Private 5,000 Sq. Ft. Parking

• Projected \$300,000.00 Net Income Annually

#### **Ideal For**

- Showroom/Headquarter Offices
- Manufacturing
- Storage & More















### AERIAL PICTURES









34-07 Steinway Street, Suite 202 Long Island City, NY 11101 718-784-8282

pinnaclereny.com

FOR MORE INFORMATION ABOUT THIS PROPERTY CONTACT EXCLUSIVE AGENTS:



ARIEL CASTELLANOS
Associate Broker
acastellanos@pinnaclereny.com
718-371-6412



**FEDERICO MAZZEO**Salesperson
fmazzeo@pinnaclereny.com
718-371-6424