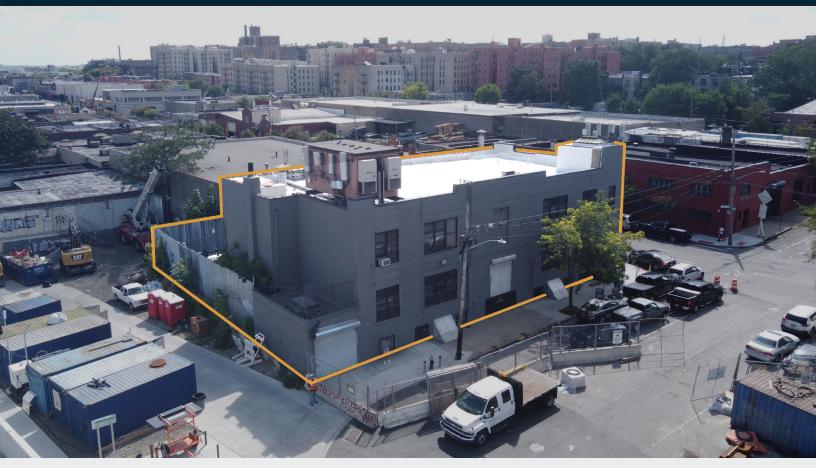

## **FOR SALE**

1360 GARRISON AVENUE

**BRONX, NY 10474** 

# Three Story 15,500 Sq. Ft. Loft + 5,000 Sq. Ft. Lot For Sale

Ideal As Owner Occupied or Investment!

Loft / Land

SQUARE FOOT

20,500 RSF

CLEAR HEIGHT

14'

LOADING

#### **Features**

• Lot Size: 105' x 100'

• Building Size: 102' x 50' (3 Levels)

• Parking Size: 50' x 100'

• 14 Ft. Ceiling Height

Freight Elevator

• Wet Sprinkler System

• Renovated with LED Lighting

### AERIAL PICTURES

34-07 Steinway Street, Suite 202 Long Island City, NY 11101 718-784-8282

pinnaclereny.com

FOR MORE INFORMATION ABOUT THIS PROPERTY CONTACT EXCLUSIVE AGENTS:

ARIEL CASTELLANOS
Associate Broker
acastellanos@pinnaclereny.com
718-371-6412