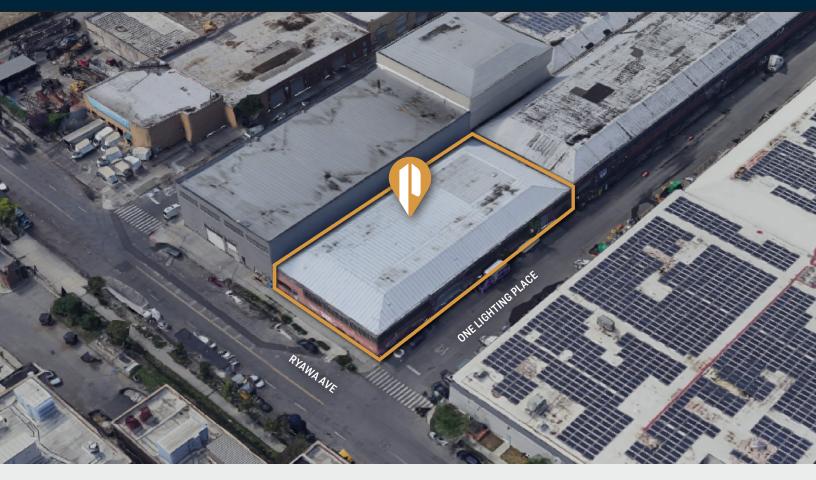

### **1291 RYAWA AVENUE**

**BRONX, NY 10474** 

# 20,000 Sq. Ft. Renovated Industrial Warehouse.

At Entrance to All Hunts Point Markets.