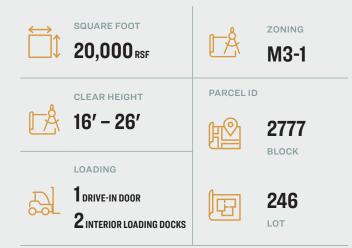

#### **Features**

- 200' x 100' Ft Warehouse
- 16' 26' Ceiling Height
- 1 Drive-In Door
- 2 Interior Loading Docks
- No Columns / Dry Sprinkler System
- 800 AMPS Electric
- Gas Heat Blowers
- 1,000 Sq. Ft. of Renovated Offices
- New LED Lighting
- Corner property Wide Streets (Private Parking)