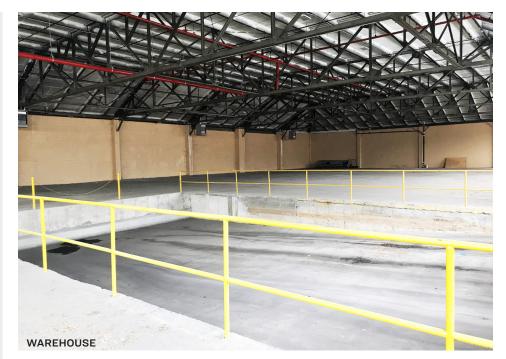

# 20,000 Sq. Ft. Renovated Industrial Warehouse.

At Entrance to All Hunts Point Markets.

#### **Features**

- 200' x 100' Ft Warehouse
- 16' 26' Ceiling Height
- 1 Drive-In Door
- 2 Interior Loading Docks
- No Columns / Dry Sprinkler System
- 800 AMPS Electric
- Gas Heat Blowers
- 1,000 Sq. Ft. of Renovated Offices
- New LED Lighting
- Corner property Wide Streets (Private Parking)