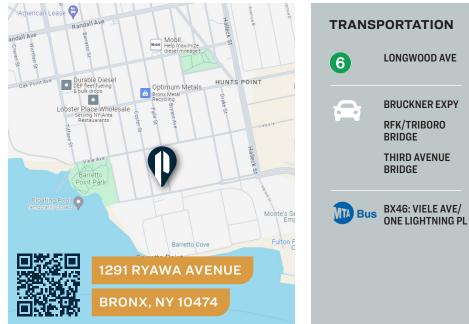

* 

# 20,000 Sq. Ft. Renovated Industrial Warehouse.

At Entrance to All Hunts Point Markets.

## Type Warehouse / Industrial



### PRICE

BUILDING LEASE

#### 718-784-8282 / PINNACLERENY.COM

All information is from sources deemed reliable and is submitted subject to errors, omission, changes of price or other conditions, prior sale, rent and withdrawal without notice.

**Upon Request** 

## Property Overview

#### **Features**

- 200' x 100' Ft Warehouse
- 16' 26' Ceiling Height
- 1 Drive-In Door
- 2 Interior Loading Docks
- No Columns / Dry Sprinkler System
- 800 AMPS Electric
- Gas Heat Blowers
- 1,000 Sq. Ft. of Renovated Offices
- New LED Lighting
- Corner property Wide Streets (Private Parking)

#### **Ideal For**

- Warehouse & Distribution
- Showroom
- Manufacturing & Storage







34-07 Steinway Street, Suite 202 Long Island City, NY 11101 718-784-8282 **pinnaclereny.com** 

#### FOR MORE INFORMATION ABOUT THIS PROPERTY CONTACT EXCLUSIVE AGENTS:



ARIEL CASTELLANOS Associate Broker acastellanos@pinnaclereny.com 718-371-6412



FEDERICO MAZZEO Salesperson fmazzeo@pinnaclereny.com 718-371-6424



FREDRIC STEIN Associate Broker fstein@pinnaclereny.com 718-371-6409