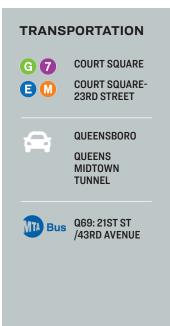

#### **Features**

- 1,200 rsf Office
- Natural Light
- Modern Finishes
- Modern Lobby
- Restrooms
- Elevator
- HVAC
- Best Long Island City Location
- Roof Deck with Skyline View
- 30 Day Possession

34-07 Steinway Street, Suite 202 Long Island City, NY 11101 718-784-8282 pinnaclereny.com FOR MORE INFORMATION ABOUT THIS PROPERTY CONTACT EXCLUSIVE AGENT: