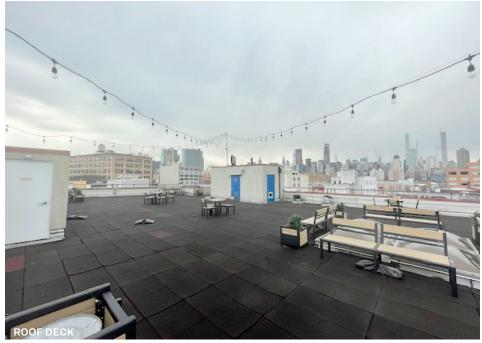

#### **Features**

- 1,200 rsf Office
- Natural Light
- Modern Finishes
- Modern Lobby
- Restrooms
- Elevator
- HVAC
- Best Long Island City Location
- Roof Deck with Skyline View
- 30 Day Possession

34-07 Steinway Street, Suite 202 Long Island City, NY 11101 718-784-8282 pinnaclereny.com FOR MORE INFORMATION ABOUT THIS PROPERTY CONTACT EXCLUSIVE AGENT: