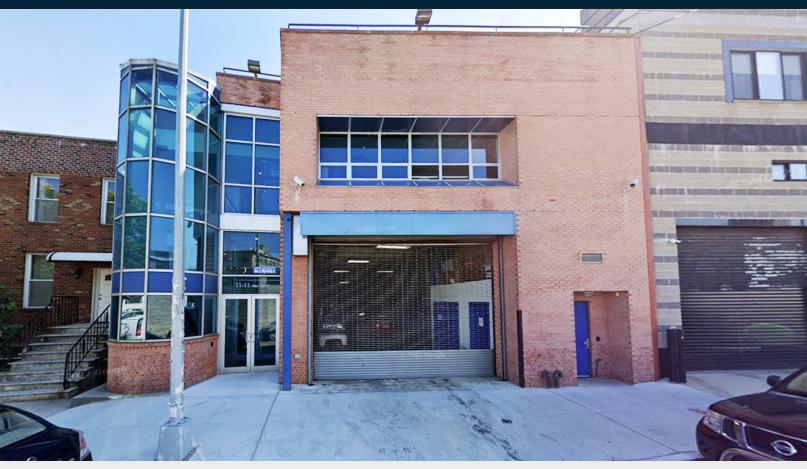

### **FOR LEASE**

11-11 43RD ROAD

LONG ISLAND CITY, NY 11101

# **Modern Office** with Amenities

Best Long Island City Location Between 59th Street Bridge & LIE.

#### Туре **Office**

1,200 RSF

CLEAR HEIGHT

10'

ZONING

M1-4

PARCEL ID

444

BLOCK

3 LOT

PRICE

718-784-8282 / PINNACLERENY.COM