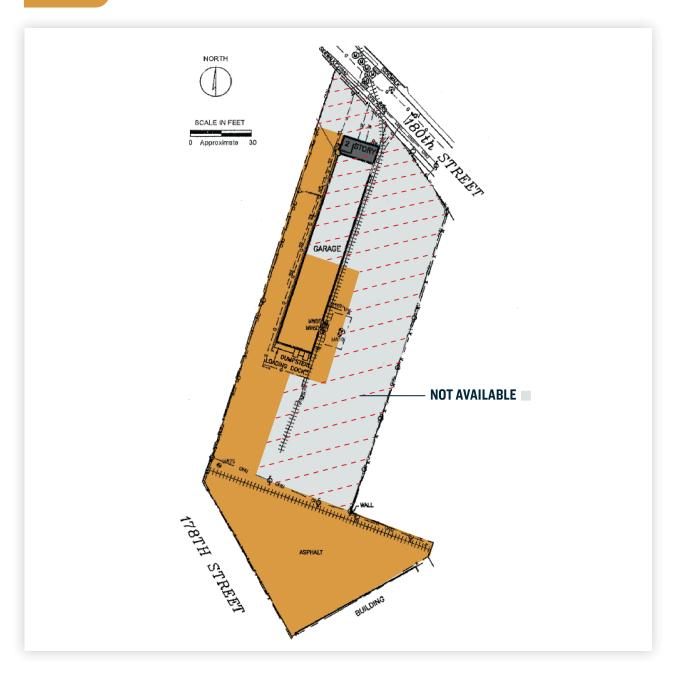

## Warehouse / Office / Industrial

SQUARE FOOT

11,800 RSF BLDG

PARCEL ID

ZONING

M1-1

CLEAR HEIGHT

20'

LOADING

10336

BLOCK

5 DRIVE-IN DOORS

1 LOADING DOCK

30,170

.OT

PRICE

#### **Features**

- ±100,000 Sq. Ft Fenced,
- Paved Plot
- 11,800 Sq. Ft. Warehouse & Office
- 20' Ceiling Height
- 5 Drive-In Doors
- 1 Tailboard Dock