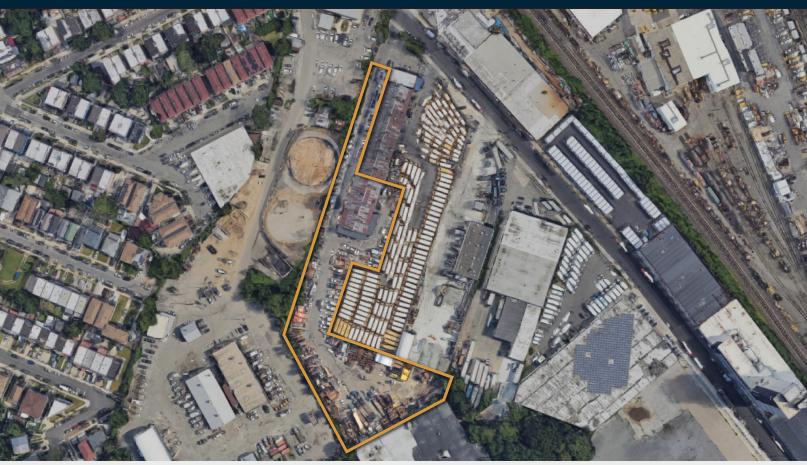

# Rare ±100,000 Sq. Ft. Industrial Site.

Fenced, Paved with ±11,800 Sq. Ft. 1-Story Building.

## **Property Overview**

Pinnacle Realty of New York, LLC is pleased to announce that it has been appointed the exclusive agents to facilitate the leasing of 107-10 180th Street, Jamaica, New York. The site consists of a +/- 11,800 Sq. Ft., 1-story Warehouse/ Fleet Maintenance building, multiple overhead Drive-In Doors plus loading platform, 20' Ceiling Height, situated on a +/- 100,000 Sq. Ft., fenced, paved plot in an M1-1 zoning district. This ideally located property is minutes to the Van Wyck Expressway, and JFK Airport, and is perfectly positioned to service NYC's ever-growing demand for Last Mile distribution, Logistics, Fleet Parking, and service.

#### **Features**

- ±100,000 Sq. Ft Fenced,
- Paved Plot
- 11,800 Sq. Ft. Warehouse & Office
- 20' Ceiling Height
- 5 Drive-In Doors
- 1 Tailboard Dock