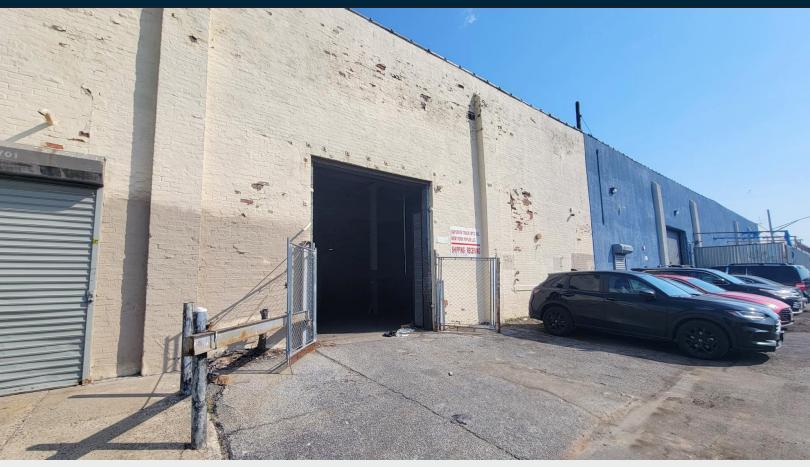

# 20 Ft. Ceiling **Warehouse with** Offices.

For Lease in Sunset Park.

#### **Features**

- 10,000 Sq. Ft. Industrial Building
  - Includes: 7,500 Sq. Ft. Warehouse
  - ±2,500 Sq. Ft. Offices
- 20 Ft. Ceiling
- 12x10 Drive in Door
- 4-5 Car Parking
- Double Wide Street
- Available Immediately
- Gas Heat
- Sprinklered