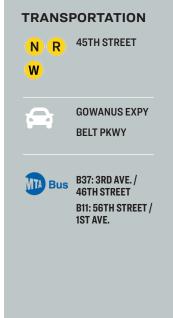

### Warehouse / Industrial

SQUARE FOOT

10,000 RSF

ZONING

M3-1

CLEAR HEIGHT

18'

PARCEL ID

735

BLOCK

LOADING

1 DRIVE-IN

127

718-784-8282 / PINNACLERENY.COM