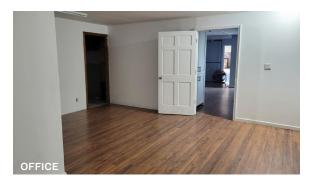

#### **Features**

- 10,000 Sq. Ft. Industrial Building
  - Includes: 7,500 Sq. Ft. Warehouse
  - ±2,500 Sq. Ft. Offices
- 20 Ft. Ceiling
- 12x10 Drive in Door
- 4-5 Car Parking
- Double Wide Street
- Available Immediately
- Gas Heat
- Sprinklered