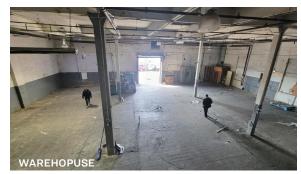

### Warehouse / Industrial

SQUARE FOOT

10,000 RSF

ZONING

M3-1

CLEAR HEIGHT

18'

PARCEL ID

#### **Features**

- 10,000 Sq. Ft. Industrial Building
  - Includes: 7,500 Sq. Ft. Warehouse
  - ±2,500 Sq. Ft. Offices
- 20 Ft. Ceiling
- 12x10 Drive in Door
- 4-5 Car Parking
- Double Wide Street
- Available Immediately
- Gas Heat
- Sprinklered