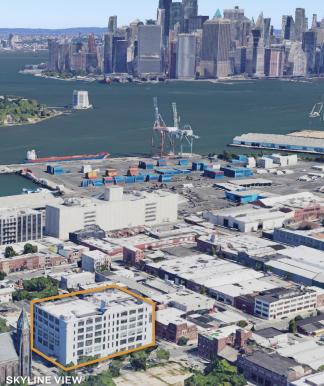

### **Features**

- Divisions Available:
- 2nd Floor 2,400 Sq. Ft.
- 4th Floor 5,500 Sq. Ft.
- 6th Floor 25,000 Sq. Ft.
- 200'x100'
- 1 Passenger Elevator
- 2 Freight Elevators
- 13 Ft. Ceiling Height
- Natural Light
- World Class Views of Manhattan & NY Harbor