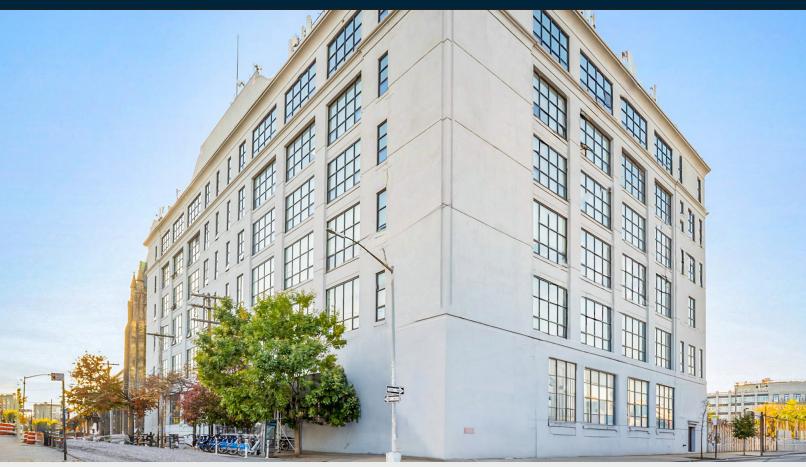

# Beautiful Sunlit Loft Space in the Heart of Redhook

World-Class Views and Great Neighborhood Amenities.

## Property Overview

An expansive floor space of 25,000 Square Feet is currently available for occupancy in the heart of Redhook. Served by multiple loading docks and 2 freight elevators, the space is characterized by an abundance of natural light courtesy of windows on all four sides and an open floor plan. This presents a great opportunity for tenants seeking a bright and airy workspace conducive to productivity.