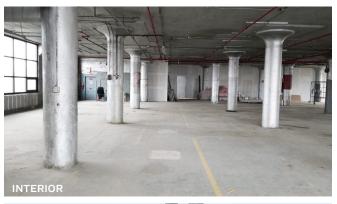

## Property Overview

An expansive floor space of 25,000 Square Feet is currently available for occupancy in the heart of Redhook. Served by multiple loading docks and 2 freight elevators, the space is characterized by an abundance of natural light courtesy of windows on all four sides and an open floor plan. This presents a great opportunity for tenants seeking a bright and airy workspace conducive to productivity.

### **Features**

- Divisions Available:
- 2nd Floor 2,400 Sq. Ft.
- 4th Floor 5,500 Sq. Ft.
- 6th Floor 25,000 Sq. Ft.
- 200'x100'
- 1 Passenger Elevator
- 2 Freight Elevators
- 13 Ft. Ceiling Height
- Natural Light
- World Class Views of Manhattan & NY Harbor