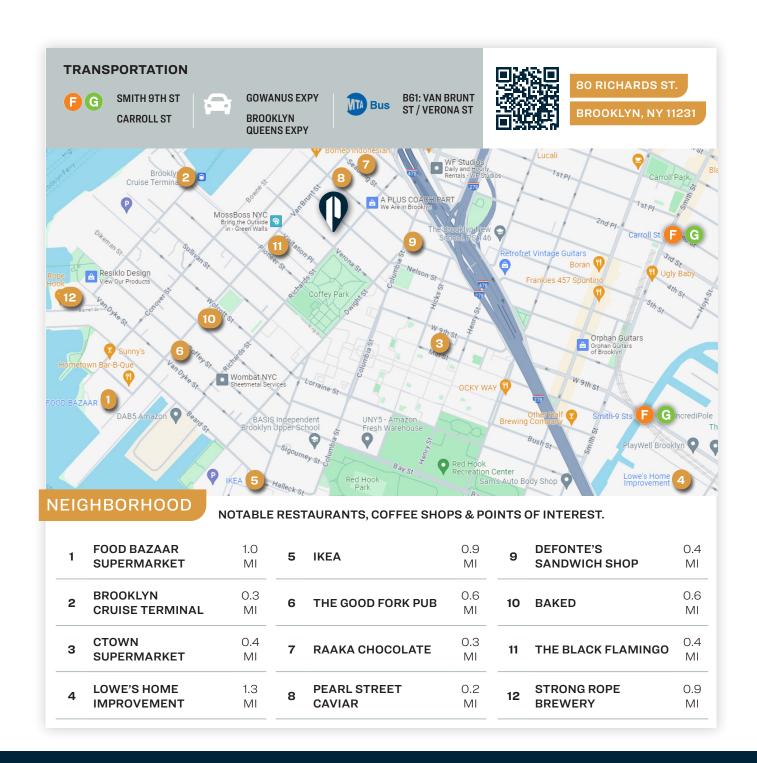

NS AVAILABLE CLEAR HEIGHT 13' LOADING 2 FREIGHT ELEVATORS LOADING 2 LOT LOADING 2 LOT LOADING 2 LOT

PRICE

## Property Overview

An expansive floor space of 25,000 Square Feet is currently available for occupancy in the heart of Redhook. Served by multiple loading docks and 2 freight elevators, the space is characterized by an abundance of natural light courtesy of windows on all four sides and an open floor plan. This presents a great opportunity for tenants seeking a bright and airy workspace conducive to productivity.

### **Features**

- Divisions Available:
- 2nd Floor 2,400 Sq. Ft.
- 4th Floor 5,500 Sq. Ft.
- 6th Floor 25,000 Sq. Ft.
- 200'x100'
- 1 Passenger Elevator
- 2 Freight Elevators
- 13 Ft. Ceiling Height
- Natural Light
- World Class Views of Manhattan & NY Harbor













34-07 Steinway Street, Suite 202 Long Island City, NY 11101 718-784-8282

pinnaclereny.com

FOR MORE INFORMATION ABOUT THIS PROPERTY CONTACT EXCLUSIVE AGENTS:



LEVI JUNIK
Salesperson
ljunik@pinnaclereny.com
718-371-6401



STEVE NADEL
Partner
snadel@pinnaclereny.com
718-784-5907