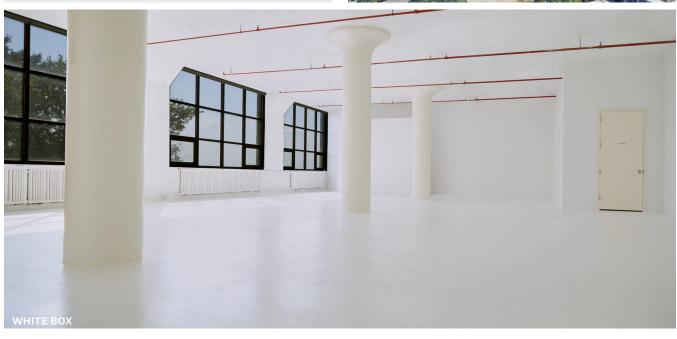

## Property Overview

An expansive floor space of 25,000 Square Feet is currently available for occupancy in the heart of Redhook. Served by multiple loading docks and 2 freight elevators, the space is characterized by an abundance of natural light courtesy of windows on all four sides and an open floor plan. This presents a great opportunity for tenants seeking a bright and airy workspace conducive to productivity.

#### **Features**

- 6th Floor Loft
- 25,000 Sq. Ft.
- 200'x100'
- 1 Passenger Elevator
- 2 Freight Elevators
- 13 Ft. Ceiling Height
- Natural Light
- World Class Views of Manhattan & NY Harbor

34-07 Steinway Street, Suite 202 Long Island City, NY 11101 718-784-8282 pinnaclereny.com FOR MORE INFORMATION ABOUT THIS PROPERTY CONTACT EXCLUSIVE AGENTS: