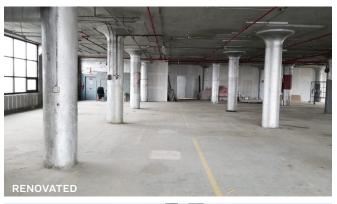

## Property Overview

An expansive floor space of 25,000 Square Feet is currently available for occupancy in the heart of Redhook. Served by multiple loading docks and 2 freight elevators, the space is characterized by an abundance of natural light courtesy of windows on all four sides and an open floor plan. This presents a great opportunity for tenants seeking a bright and airy workspace conducive to productivity.

#### **Features**

- 6th Floor Loft
- 25,000 Sq. Ft.
- 200'x100'
- 1 Passenger Elevator
- 2 Freight Elevators
- 13 Ft. Ceiling Height
- Natural Light
- World Class Views of Manhattan & NY Harbor

34-07 Steinway Street, Suite 202 Long Island City, NY 11101 718-784-8282 pinnaclereny.com FOR MORE INFORMATION ABOUT THIS PROPERTY CONTACT EXCLUSIVE AGENTS: