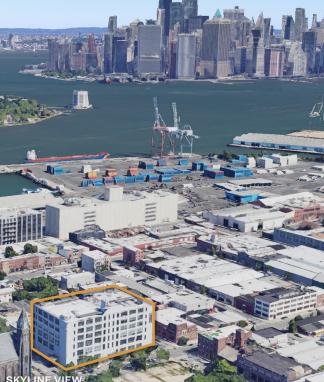

## **Beautiful Sunlit Loft Space** in the Heart of Redhook

Entire 6th Floor, World-Class Views and Great Neighborhood Amenities.

#### **Features**

- 6th Floor Loft
- 25,000 Sq. Ft.
- 200'x100'
- 1 Passenger Elevator
- 2 Freight Elevators
- 13 Ft. Ceiling Height
- Natural Light
- World Class Views of Manhattan & NY Harbor

34-07 Steinway Street, Suite 202 Long Island City, NY 11101 718-784-8282 pinnaclereny.com FOR MORE INFORMATION ABOUT THIS PROPERTY CONTACT EXCLUSIVE AGENTS: