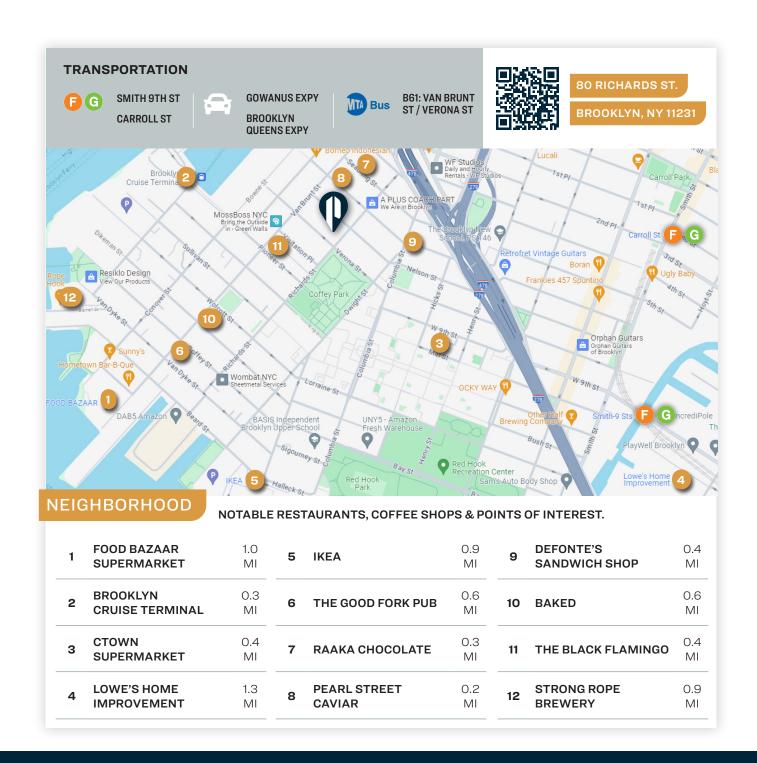

## **Beautiful Sunlit Loft Space** in the Heart of Redhook

Entire 6th Floor, World-Class Views and Great Neighborhood Amenities.

## Property Overview

An expansive floor space of 25,000 Square Feet is currently available for occupancy in the heart of Redhook. Served by multiple loading docks and 2 freight elevators, the space is characterized by an abundance of natural light courtesy of windows on all four sides and an open floor plan. This presents a great opportunity for tenants seeking a bright and airy workspace conducive to productivity.