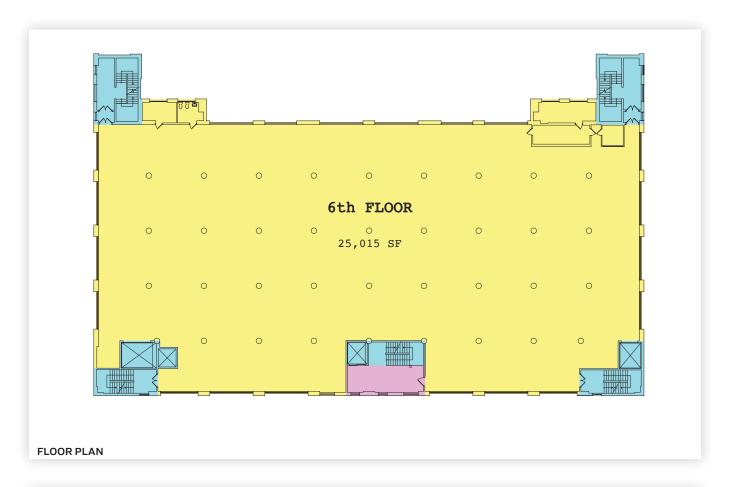

# Industrial / Office / Loft / Flex

25,000 RSF

DIVISIONS AVAILABLE

SQUARE FOOT

**CLEAR HEIGHT** 

13'

LOADING 2 FREIGHT ELEVATORS

ZONING M1-1

## Property Overview

An expansive floor space of 25,000 Square Feet is currently available for occupancy in the heart of Redhook. Served by multiple loading docks and 2 freight elevators, the space is characterized by an abundance of natural light courtesy of windows on all four sides and an open floor plan. This presents a great opportunity for tenants seeking a bright and airy workspace conducive to productivity.

#### **Features**

- 6th Floor Loft
- 25,000 Sq. Ft.
- 200'x100'
- 1 Passenger Elevator
- 2 Freight Elevators
- 13 Ft. Ceiling Height
- Natural Light
- World Class Views of Manhattan & NY Harbor

34-07 Steinway Street, Suite 202 Long Island City, NY 11101 718-784-8282 pinnaclereny.com FOR MORE INFORMATION ABOUT THIS PROPERTY CONTACT EXCLUSIVE AGENTS: