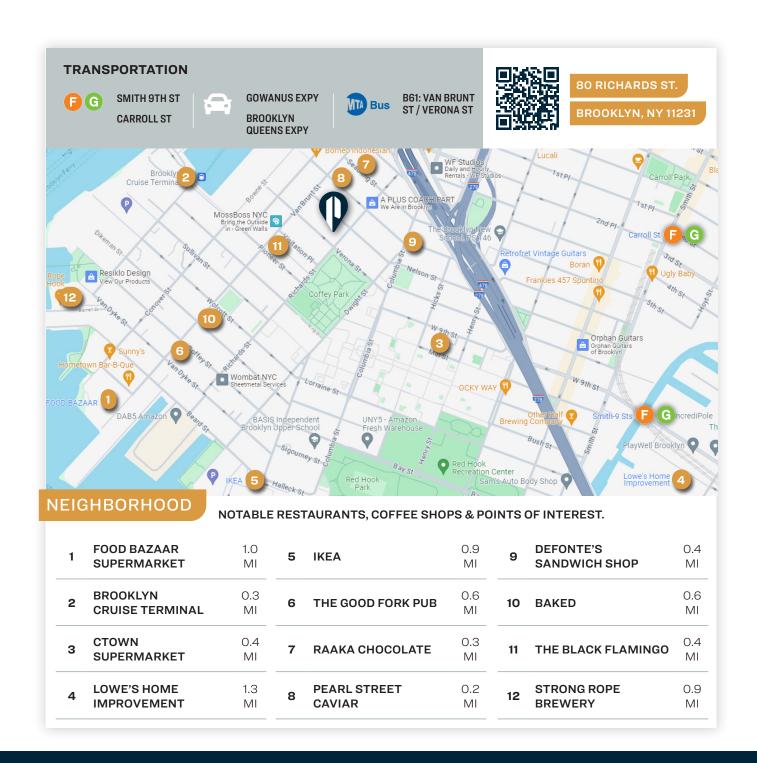

ty Overview

An expansive floor space of 25,000 Square Feet is currently available for occupancy in the heart of Redhook. Served by multiple loading docks and 2 freight elevators, the space is characterized by an abundance of natural light courtesy of windows on all four sides and an open floor plan. This presents a great opportunity for tenants seeking a bright and airy workspace conducive to productivity.

### **Features**

- Divisions Available:
- · Ground Floor 3,000 Sq. Ft.
- 4th Floor 3,600 Sq. Ft.
- 6th Floor Divisions of:
- 5,000 Sq. Ft.
- 7,500 Sq. Ft.
- 12,000 Sq. Ft.
- 25,000 Sq. Ft.
- Natural Light
- 200' x 100' Floor Plate
- 1 Passenger Elevator
- 2 Freight Elevators
- 400 APMS 3-Phase Electricity
- 13 Ft. Ceiling Height
- · World Class Views of Manhattan & NY Harbor













34-07 Steinway Street, Suite 202 Long Island City, NY 11101 718-784-8282

pinnaclereny.com

FOR MORE INFORMATION ABOUT THIS PROPERTY CONTACT EXCLUSIVE AGENTS:



LEVI JUNIK
Salesperson
ljunik@pinnaclereny.com
718-371-6401



NOAH TANENBAUM
Associate Broker
ntanenbaum@pinnaclereny.com
718-371-6372