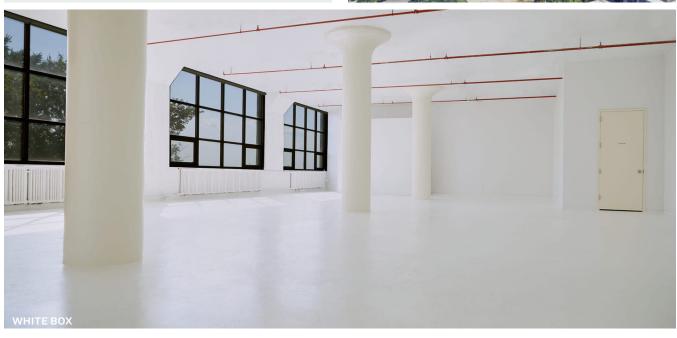

## Property Overview

An expansive floor space of 25,000 Square Feet is currently available for occupancy in the heart of Redhook. Served by multiple loading docks and 2 freight elevators, the space is characterized by an abundance of natural light courtesy of windows on all four sides and an open floor plan. This presents a great opportunity for tenants seeking a bright and airy workspace conducive to productivity.

### **Features**

- Divisions Available:
- · Ground Floor 3,000 Sq. Ft.
- 4th Floor 3,600 Sq. Ft.
- 6th Floor Divisions of:
- 5,000 Sq. Ft.
- 7,500 Sq. Ft.
- 12,000 Sq. Ft.
- 25,000 Sq. Ft.
- Natural Light
- 200' x 100' Floor Plate
- 1 Passenger Elevator
- 2 Freight Elevators
- 400 APMS 3-Phase Electricity
- 13 Ft. Ceiling Height
- · World Class Views of Manhattan & NY Harbor