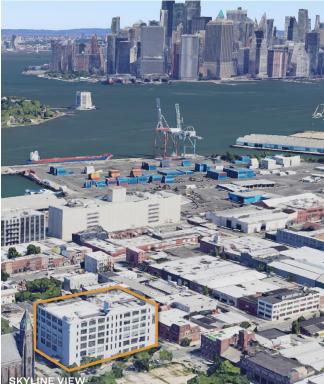

# Beautiful Sunlit Loft Space in the Heart of Red Hook

World-Class Views and Great Neighborhood Amenities.

### **Features**

- Divisions Available:
- · Ground Floor 3,000 Sq. Ft.
- 4th Floor 3,600 Sq. Ft.
- 6th Floor Divisions of:
- 5,000 Sq. Ft.
- 7,500 Sq. Ft.
- 12,000 Sq. Ft.
- 25,000 Sq. Ft.
- Natural Light
- 200' x 100' Floor Plate
- 1 Passenger Elevator
- 2 Freight Elevators
- 400 APMS 3-Phase Electricity
- 13 Ft. Ceiling Height
- · World Class Views of Manhattan & NY Harbor