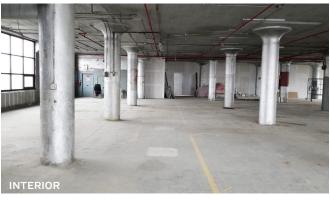

## Property Overview

An expansive floor space of 25,000 Square Feet is currently available for occupancy in the heart of Redhook. Served by multiple loading docks and 2 freight elevators, the space is characterized by an abundance of natural light courtesy of windows on all four sides and an open floor plan. This presents a great opportunity for tenants seeking a bright and airy workspace conducive to productivity.

### **Features**

- Divisions Available:
- · Ground Floor 3,000 Sq. Ft.
- 4th Floor 3,600 Sq. Ft.
- 6th Floor Divisions of:
- 5,000 Sq. Ft.
- 7,500 Sq. Ft.
- 12,000 Sq. Ft.
- 25,000 Sq. Ft.
- Natural Light
- 200' x 100' Floor Plate
- 1 Passenger Elevator
- 2 Freight Elevators
- 400 APMS 3-Phase Electricity
- 13 Ft. Ceiling Height
- · World Class Views of Manhattan & NY Harbor