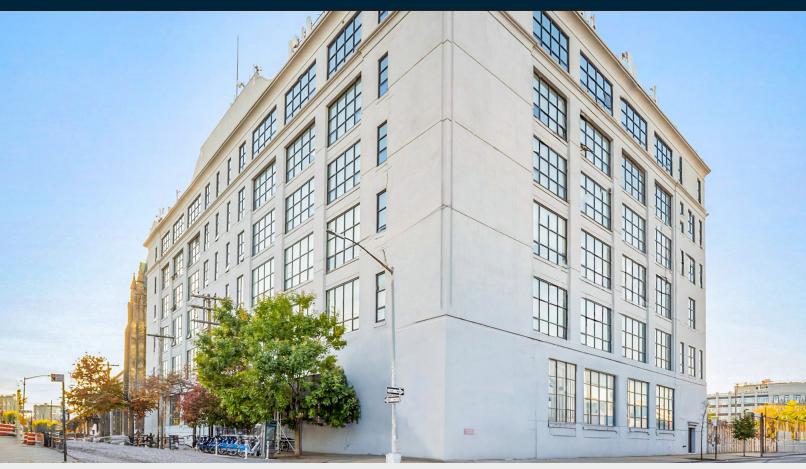

## FOR LEASE

**80 RICHARDS STREET** 

**BROOKLYN, NY 11231** 

# Beautiful Sunlit Loft Space in the Heart of Red Hook

World-Class Views and Great Neighborhood Amenities.

## Property Overview

An expansive floor space of 25,000 Square Feet is currently available for occupancy in the heart of Redhook. Served by multiple loading docks and 2 freight elevators, the space is characterized by an abundance of natural light courtesy of windows on all four sides and an open floor plan. This presents a great opportunity for tenants seeking a bright and airy workspace conducive to productivity.