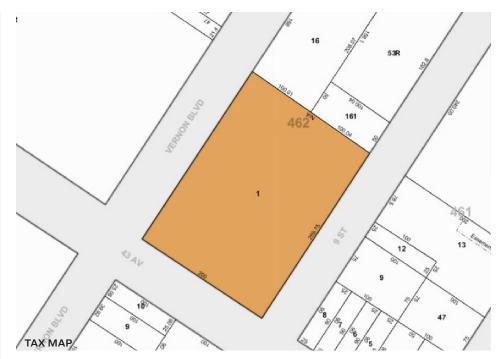

## Type Office / Flex

SQUARE FOOT

1,400 RSF

LOADING

1 LOADING DOCK

ZONING

M1-4

PARCEL ID

462

BLOCK

LOT

PRICE