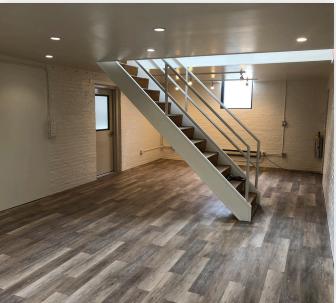

### **PICTURES**

### Property Overview

#### **Features**

- Newly Renovated Duplex Office
- · Loading Dock
- Great Natural Light
- Fully Air-Conditioned
- Walking Distance to Subway
- Proximity to Award Winning Restaurants along Vernon Blvd.
- 2 Private Restrooms