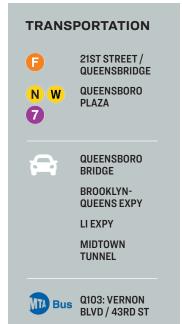

#### **Features**

- Newly Renovated Duplex Office
- · Loading Dock
- Great Natural Light
- Fully Air-Conditioned
- Walking Distance to Subway
- Proximity to Award Winning Restaurants along Vernon Blvd.
- 2 Private Restrooms