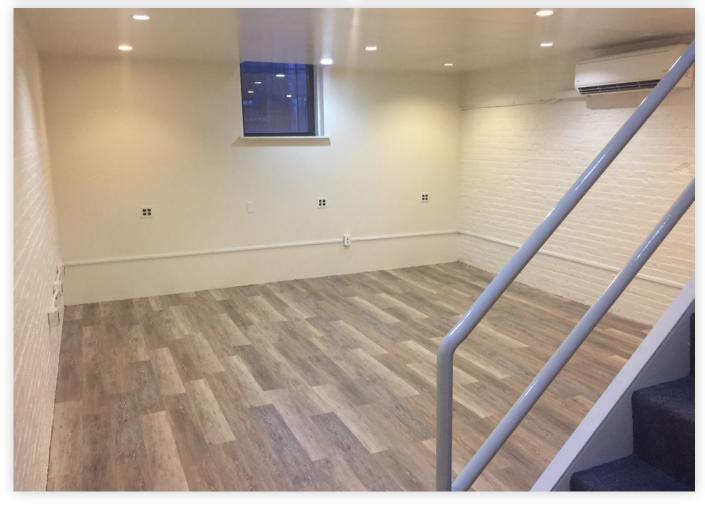

### **PICTURES**

### Property Overview

#### **Features**

- Newly Renovated Duplex Office
- · Loading Dock
- Great Natural Light
- Fully Air-Conditioned
- Walking Distance to Subway
- Proximity to Award Winning Restaurants along Vernon Blvd.
- 2 Private Restrooms