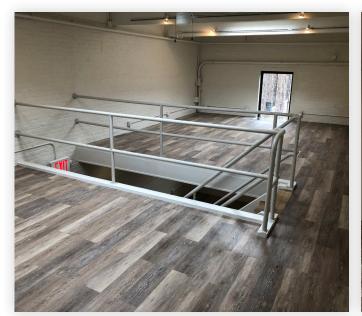

### **PICTURES**

### Property Overview

#### **Features**

- Newly Renovated Duplex Office
- · Loading Dock
- Great Natural Light
- Fully Air-Conditioned
- Walking Distance to Subway
- Proximity to Award Winning Restaurants along Vernon Blvd.
- 2 Private Restrooms