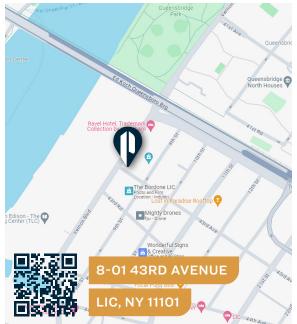

#### **FOR LEASE**



8-01 43RD AVENUE

LONG ISLAND CITY, NY 11101

# 1,400 Sq. Ft. Creative Office Duplex

In the Historic Foundry of Long Island City

## Type Office / Flex

SQUARE FOOT

1,400 RSF

LOADING

1 LOADING DOCK

ZONING

M1-4

PARCEL ID



462

BLOCK



LOT

PRICE

### **PICTURES**









### Property Overview

#### **Features**

- Newly Renovated Duplex Office
- · Loading Dock
- Great Natural Light
- Fully Air-Conditioned
- Walking Distance to Subway
- Proximity to Award Winning Restaurants along Vernon Blvd.
- 2 Private Restrooms









34-07 Steinway Street, Suite 202 Long Island City, NY 11101 718-784-8282 pinnaclereny.com FOR MORE INFORMATION ABOUT THIS PROPERTY CONTACT EXCLUSIVE AGENTS:



BRENDAN BURKE Associate Broker bburke@pinnaclereny.com 718-371-6403



JAMES EGE Salesperson jege@pinnaclereny.com 718-371-6423