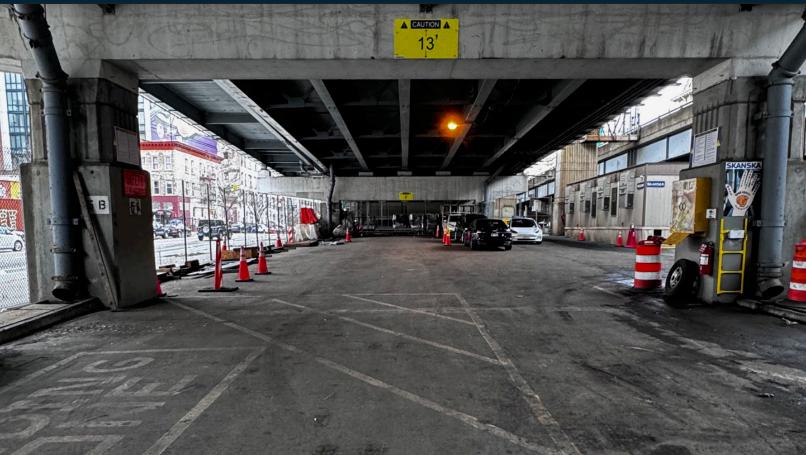

# Premier Williamsburg Bridge Parking Facility: Secure & Paved

Exceptional Visibility on Bedford Ave & Berry St. Capitalize on Branding: Transform this Venue with Distinctive Identity.

#### **Features**

- 30,000 Sq. Ft. Lot
- Expansion option Additional 30,000 Sq. Ft. Available in 3 Years
- Paved and Fenced
- One Block From the Waterfront
- 600 amp service Potential to add heavy power