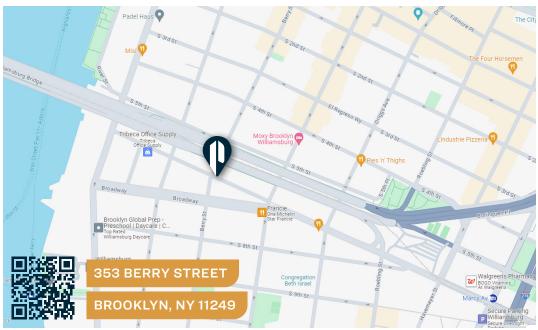

#### **FOR LEASE**



**353 BERRY STREET** 

**BROOKLYN, NY 11249** 

# Premier Williamsburg Bridge Parking Facility: Secure & Paved

Exceptional Visibility on Bedford Ave & Berry St. Capitalize on Branding: Transform this Venue with Distinctive Identity.

## Type Yard



SQUARE FOOT

30,000 RSF



ZONING

C4-3



ENTRANCE

On South 5th

PARCEL ID

2456

BLOCK



**2** 

PRICE

718-784-8282 / PINNACLERENY.COM

### Property Overview

#### **Features**

- 30,000 Sq. Ft. Lot
- Expansion option Additional 30,000 Sq. Ft. Available in 3 Years
- Paved and Fenced
- One Block From the Waterfront
- 600 amp service Potential to add heavy power









34-07 Steinway Street, Suite 202 Long Island City, NY 11101 718-784-8282

pinnaclereny.com

FOR MORE INFORMATION ABOUT THIS PROPERTY CONTACT EXCLUSIVE AGENT:



**DAVID JUNIK**Partner
djunik@pinnaclereny.com
718-371-6406