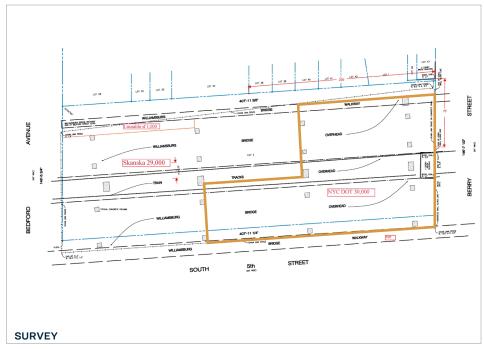

## Type Yard

SQUARE FOOT

30,000 RSF

ZONING

C4-3

ENTRANCE

On South 5th

PARCEL ID

#### **Features**

- 30,000 Sq. Ft. Lot
- Expansion option Additional 30,000 Sq. Ft. Available in 3 Years
- Paved and Fenced
- One Block From the Waterfront
- 600 amp service Potential to add heavy power