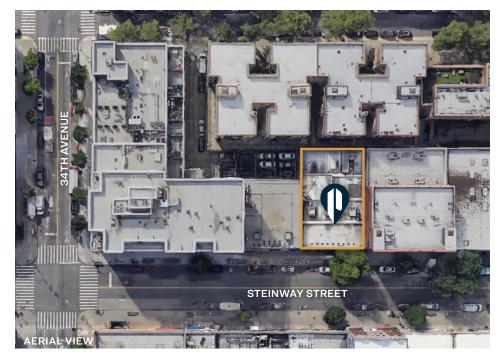

# 5,700 Sq. Ft. Ideal Retail Space on Steinway Street.

60' Frontage at the Subway.