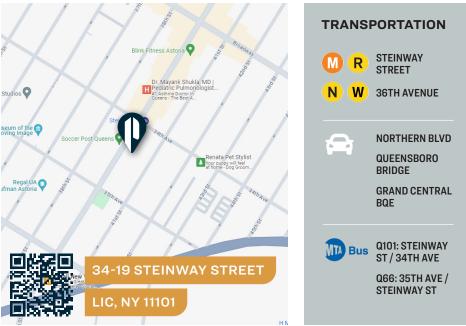

**EXCLUSIVE LISTING** 





### **34-19 STEINWAY STREET**

LONG ISLAND CITY, NY 11101

# 5,700 Sq. Ft. Ideal Retail Space on Steinway Street.

60' Frontage at the Subway.



### 718-784-8282 / PINNACLERENY.COM

All information is from sources deemed reliable and is submitted subject to errors, omission, changes of price or other conditions, prior sale, rent and withdrawal without notice.

**Upon Request** 

PRICE

## Property Overview

### Features

- 5,700 Sq. Ft.
- Divisions Considered
- 60' Frontage on Steinway Street
- High Ceilings
- Column Free
- HVAC
- Fully Sprinklered
- Available Immediately

#### **Ideal For**

- Showroom
- Medical
- Retail
- Office
- Commercial







34-07 Steinway Street, Suite 202 Long Island City, NY 11101 718-784-8282 **pinnaclereny.com** 

### FOR MORE INFORMATION ABOUT THIS PROPERTY CONTACT EXCLUSIVE AGENTS:



GEORGE MARGARONIS Partner gmargaronis@pinnaclereny.com 718-784-8404



DANIEL TACK Salesperson dtack@pinnaclereny.com 718-371-6371



JAMES TACK Partner jtack@pinnaclereny.com 718-784-8541

II information is from sources deemed reliable and is submitted subject to errors, omission, changes of price or other conditions, prior sale, rent and withdrawal without notice.