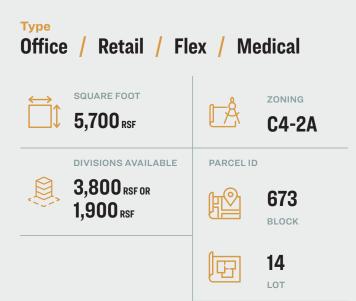

## Property Overview

### Features

- 5,700 Sq. Ft.
- Divisions Considered
- 60' Frontage on Steinway Street
- High Ceilings
- Column Free
- HVAC
- Fully Sprinklered
- Available Immediately