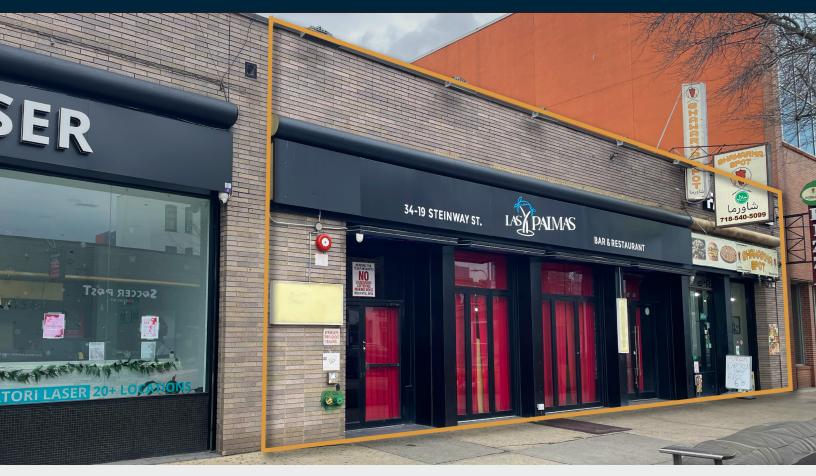

### **34-19 STEINWAY STREET**

LONG ISLAND CITY, NY 11101

# 5,700 Sq. Ft. Ideal Retail Space on Steinway Street.

60' Frontage at the Subway.

### Features

- 5,700 Sq. Ft.
- Divisions Considered
- 60' Frontage on Steinway Street
- High Ceilings
- Column Free
- HVAC
- Fully Sprinklered
- Available Immediately