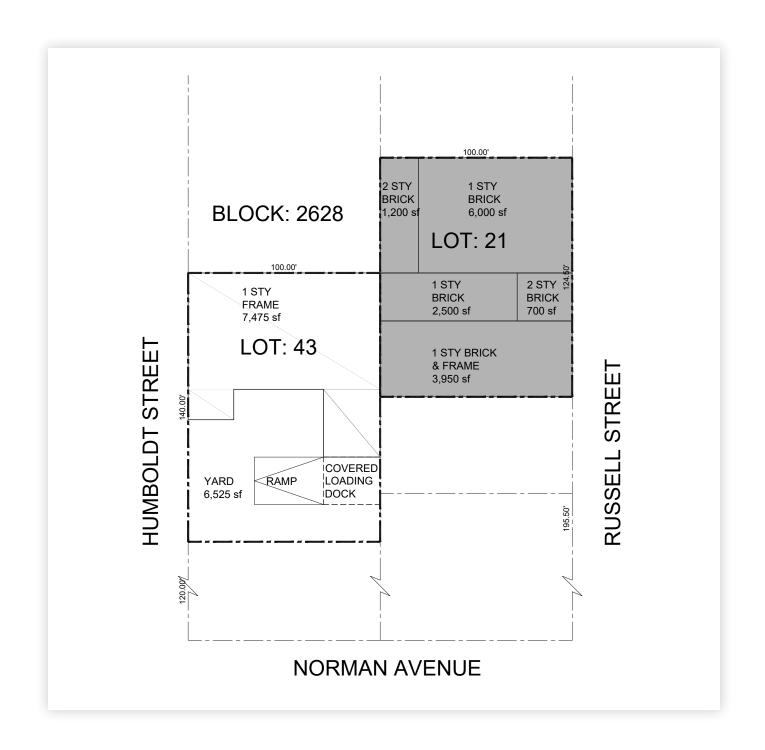

## Warehouse / Industrial

SQUARE FOOT

14,350

ZONING

M1-1

CLEAR HEIGHT

<u>A</u>

10' - 20'

堂

PARCEL ID

2628

BLOCK

<u></u>

3 DRIVE-IN DOORS

LOADING

**21** 

#### **Division A**

- 6,000 Sq. Ft. Total
- Includes: 5,300 SF Ground FI Warehouse
  - + 700 Sq. Ft. 2nd FI Offices
- 1 Drive In Door

#### **Division B**

- 8,350 SF Total
- Includes 7,150 SF Ground FI Warehouse
- + 1,200 Sq. Ft. 2nd Floor Offices
- 2 Drive In Doors