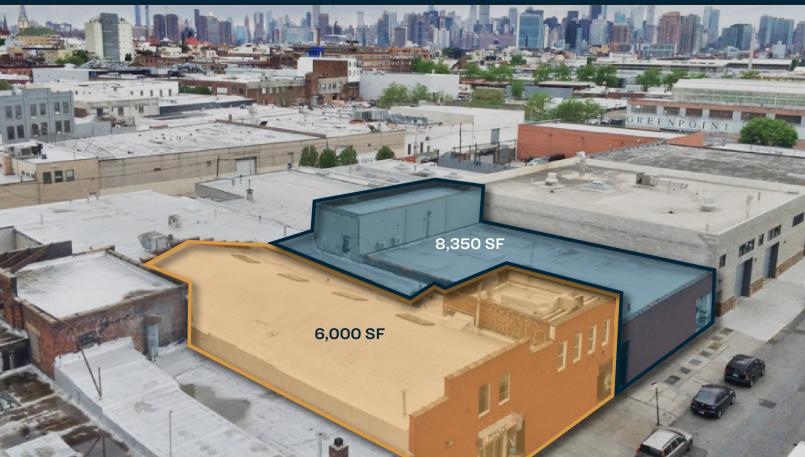

# 6,000 or 8,350 Sq. Ft. Warehouse Divisions For Lease

in Prime Greenpoint

#### **Division A**

- 6,000 Sq. Ft. Total
- Includes: 5,300 SF Ground FI Warehouse
  - + 700 Sq. Ft. 2nd FI Offices
- 1 Drive In Door

#### **Division B**

- 8,350 SF Total
- Includes 7,150 SF Ground FI Warehouse
- + 1,200 Sq. Ft. 2nd Floor Offices
- 2 Drive In Doors