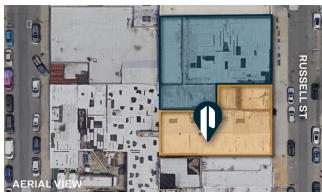

#### **Division A**

- 6,000 Sq. Ft. Total
- Includes: 5,300 SF Ground FI Warehouse
  - + 700 Sq. Ft. 2nd FI Offices
- 1 Drive In Door

#### **Division B**

- 8,350 SF Total
- Includes 7,150 SF Ground FI Warehouse
- + 1,200 Sq. Ft. 2nd Floor Offices
- 2 Drive In Doors