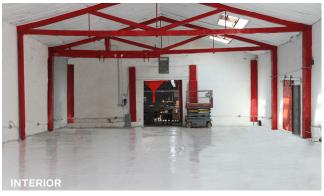

#### **Building Features**

- Gas Heat Blowers
- 10 to 20 Ft. Ceiling Heights
- Bathrooms
- Can be combined for 14,350 Sq. Ft. of Warehouse and ancillary offices.
- · Available June 1st, 2024
- · Easy access to Manhattan