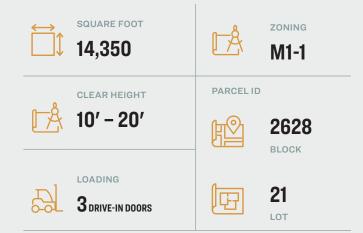

#### Features

- 12,450 Sq. Ft. of Ground Floor Warehouse
- 1,900 Sq. Ft. of Offices
- 3 Drive-In Doors
- Heavy Power
- Gas Heat Blowers
- 10 to 20 Ft. Ceiling Heights
- Multiple Bathrooms
- Divisions Possible from 6,000 Sq. Ft.
- Available June 1st, 2024
- Easy Access to Manhattan