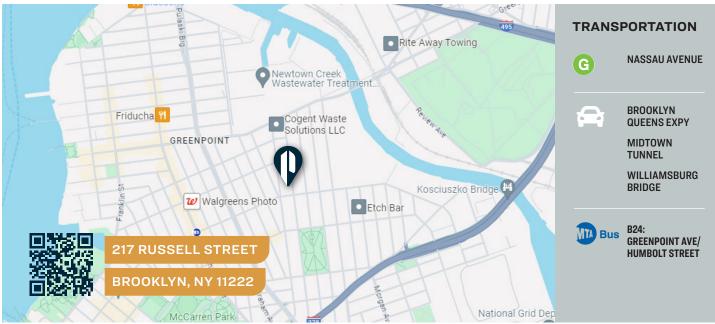

*

**BROOKLYN, NY 11222** 

# 14,350 Sq. Ft. Warehouse For Lease

in Prime Greenpoint

## Type Warehouse / Industrial



### 718-784-8282 / PINNACLERENY.COM

All information is from sources deemed reliable and is submitted subject to errors, omission, changes of price or other conditions, prior sale, rent and withdrawal without notice.

**Upon Request** 

# **Property Overview**

#### Features

- 12,450 Sq. Ft. of Ground Floor Warehouse
- 1,900 Sq. Ft. of Offices
- 3 Drive-In Doors
- Heavy Power
- Gas Heat Blowers
- 10 to 20 Ft. Ceiling Heights
- Multiple Bathrooms
- Divisions Possible from 6,000 Sq. Ft.
- Available June 1st, 2024
- Easy Access to Manhattan

### **Ideal For**

- Warehousing or Workshop
- Set Design
- Film Industry
- Contractor Use
- Direct to Consumer
- Woodworking











### 718-784-8282 / PINNACLERENY.COM

All information is from sources deemed reliable and is submitted subject to errors, omission, changes of price or other conditions, prior sale, rent and withdrawal without notice.





34-07 Steinway Street, Suite 202 Long Island City, NY 11101 718-784-8282 **pinnaclereny.com**  FOR MORE INFORMATION ABOUT THIS PROPERTY CONTACT EXCLUSIVE AGENTS:



MARK CASO Salesperson mcaso@pinnaclereny.com 718-371-6419



LEVI JUNIK Salesperson Ijunik@pinnaclereny.com 718-371-6401

All information is from sources deemed reliable and is submitted subject to errors, omission, changes of price or other conditions, prior sale, rent and withdrawal without notice