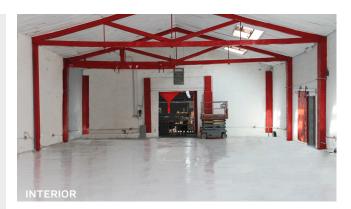

#### Features

- 12,450 Sq. Ft. of Ground Floor Warehouse
- 1,900 Sq. Ft. of Offices
- 3 Drive-In Doors
- Heavy Power
- Gas Heat Blowers
- 10 to 20 Ft. Ceiling Heights
- Multiple Bathrooms
- Divisions Possible from 6,000 Sq. Ft.
- Available June 1st, 2024
- Easy Access to Manhattan