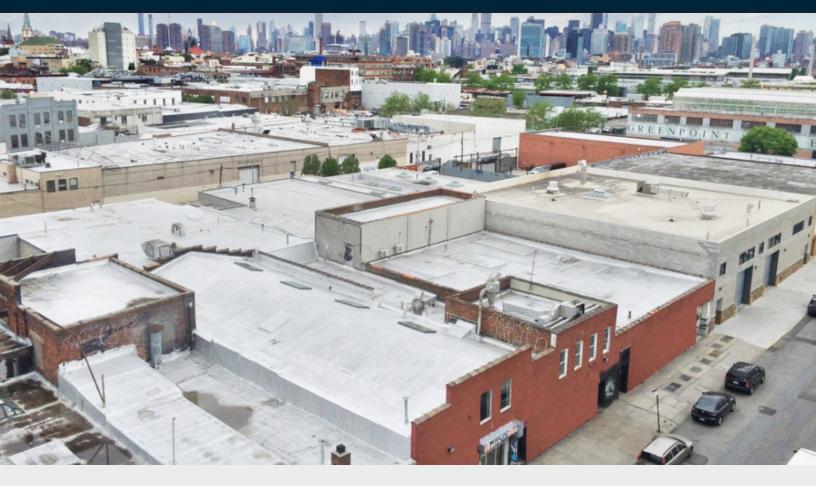

# 14,350 Sq. Ft. Warehouse For Lease

in Prime Greenpoint

### **217 RUSSELL STREET**

**BROOKLYN, NY 11222** 