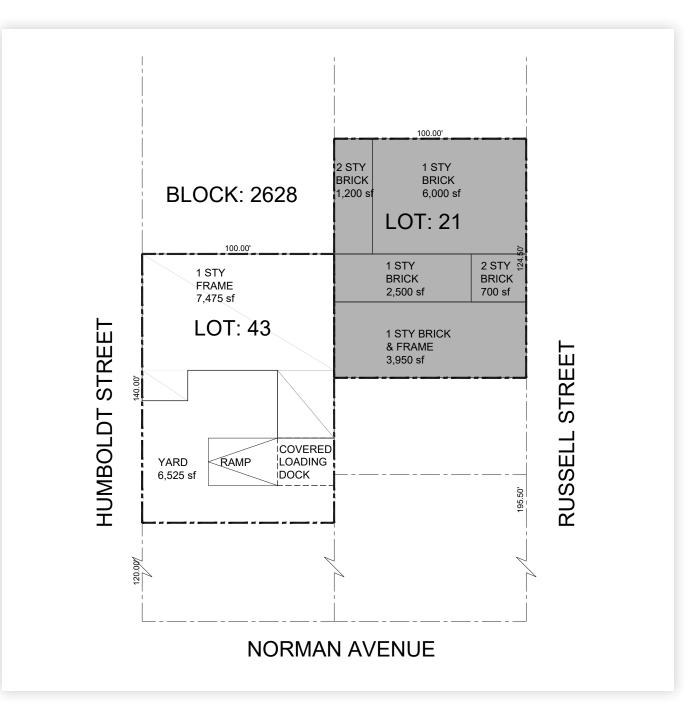

# 14,350 Sq. Ft. Warehouse For Lease

in Prime Greenpoint

#### Features

- 12,450 Sq. Ft. of Ground Floor Warehouse
- 1,900 Sq. Ft. of Offices
- 3 Drive-In Doors
- Heavy Power
- Gas Heat Blowers
- 10 to 20 Ft. Ceiling Heights
- Multiple Bathrooms
- Divisions Possible from 6,000 Sq. Ft.
- Available June 1st, 2024
- Easy Access to Manhattan