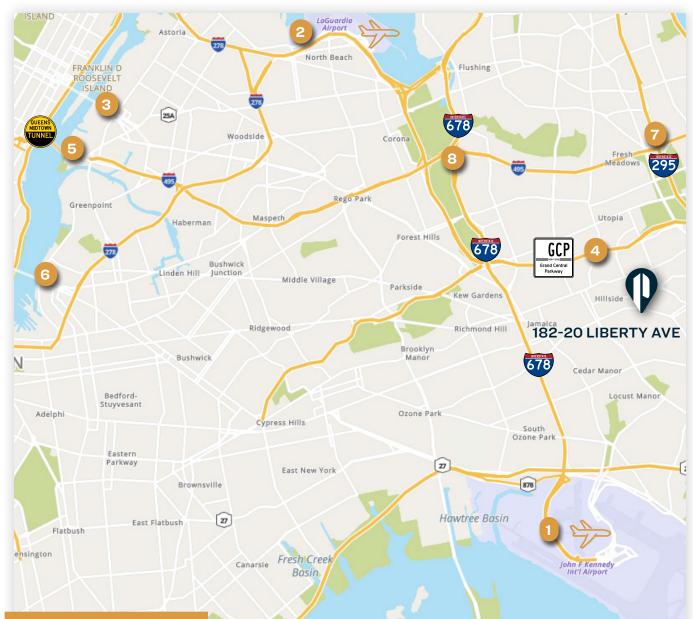

## **KEY DISTANCES**

| 1 JFK AIRPORT                             | 5<br>MI   | 5 QUEENS MIDTOWN 14 TUNNEL MI |
|-------------------------------------------|-----------|-------------------------------|
| 2 LGA AIRPORT                             | 8<br>MI   | 6 WILLIAMSBURG 14 BRIDGE MI   |
| 3 QUEENSBORO BRIDGE                       | 13<br>MI  | 7 CLEARVIEW EXPY 2.4 MI       |
| 4 GCP<br>Grand Central<br>Parkway PARKWAY | 1.8<br>MI | 8 678 VAN WYCK EXPY 5.9 MI    |