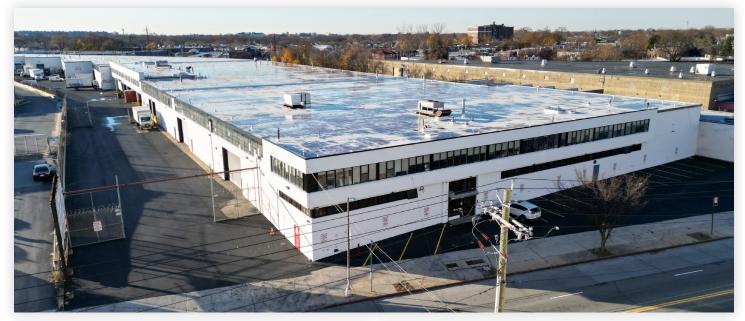

# 182,200 Sq. Ft. 1-Story Building Plus 50,000 Sq. Ft. Truck Court/Parking.

Flexible Warehouse Solutions from 25,000 Sq. Ft. and Up.

# Property Overview

- Scalability: 182,200 square feet of prime warehouse space, divisible to accommodate your exact requirements.
- Operational efficiency: Streamline your workflow with 17 strategically placed loading docks, ample offstreet parking, and the potential for a secure, closed campus. Reduce downtime and boost productivity.
- Prime location: Situated just minutes from JFK Airport, your business thrives in a vibrant hub of commerce and transportation. Reach new markets and expand your reach effortlessly.
- Capital Improvements Underway:
- New LED Lighting
- Freshly Painted Floors and Walls
- New Bathrooms
- Demo Area for New Office/ Showroom/Flex Space on 2nd Fl.
- Possiblilty to Add Drive in Doors and Additional Loading Platform

#### **Features**

- 182,200 Sq. Ft. Mostly One-Story Building
- ±50,000 Sq. Ft. Fenced and Paved Parking
- Divisions Considered from 25,000 Sq. Ft.
- 17 Loading Docks
- 18 Ft. Ceiling

- Off Street Loading
- Heavy Power
- Partial Second Floor HVAC Office/Showroom/Flex Space
- Potential for a Secured Closed Campus
- Institutional Landlord Tenant Improvements Allowance/ Building Modifications Considered for Qualified Tenants