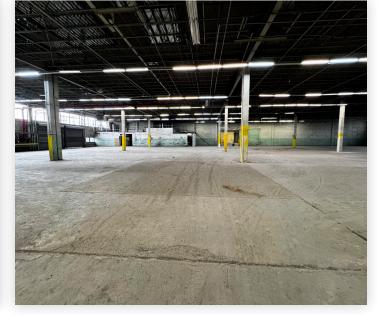

# Property Overview

- Scalability: 182,200 square feet of prime warehouse space, divisible to accommodate your exact requirements.
- Operational efficiency: Streamline your workflow with 17 strategically placed loading docks, ample offstreet parking, and the potential for a secure, closed campus. Reduce downtime and boost productivity.
- Prime location: Situated just minutes from JFK Airport, your business thrives in a vibrant hub of commerce and transportation. Reach new markets and expand your reach effortlessly.
- Capital Improvements Underway:
- New LED Lighting
- Freshly Painted Floors and Walls
- New Bathrooms
- Demo Area for New Office/ Showroom/Flex Space on 2nd Fl.
- Possiblilty to Add Drive in Doors and Additional Loading Platform

#### **Features**

- 182,200 Sq. Ft. Mostly One-Story Building
- ±50,000 Sq. Ft. Fenced and Paved Parking
- Divisions Considered from 25,000 Sq. Ft.
- 17 Loading Docks
- 18 Ft. Ceiling

- Off Street Loading
- Heavy Power
- Partial Second Floor HVAC Office/Showroom/Flex Space
- Potential for a Secured Closed Campus
- Institutional Landlord Tenant Improvements Allowance/ Building Modifications Considered for Qualified Tenants