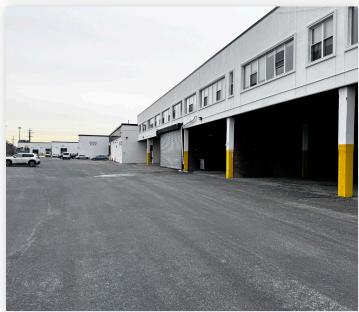

#### **Features**

- 182,200 Sq. Ft. Mostly One-Story Building
- ±50,000 Sq. Ft. Fenced and Paved Parking
- Divisions Considered from 25,000 Sq. Ft.
- 17 Loading Docks
- 18 Ft. Ceiling

- Off Street Loading
- Heavy Power
- Partial Second Floor HVAC Office/Showroom/Flex Space
- Potential for a Secured Closed Campus
- Institutional Landlord Tenant Improvements Allowance/ Building Modifications Considered for Qualified Tenants