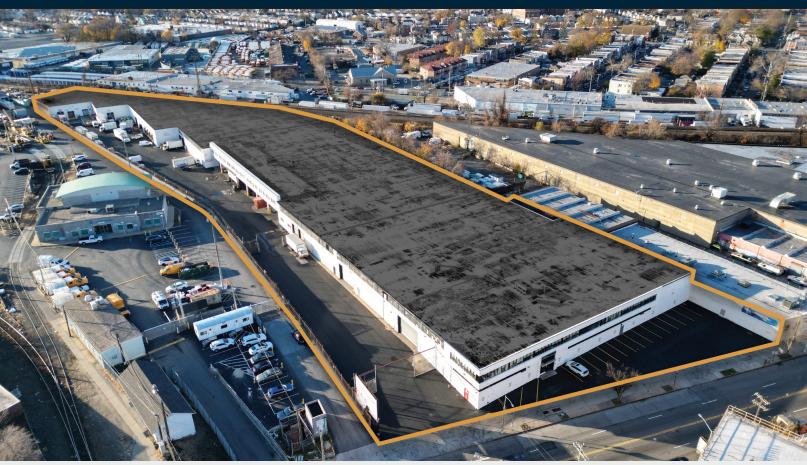

### **FOR LEASE**

**182-20 LIBERTY AVENUE** 

**JAMAICA, NY 11412** 

# 182,200 Sq. Ft. 1-Story Building Plus 50,000 Sq. Ft. Truck Court/Parking.

Flexible Warehouse Solutions from 25,000 Sq. Ft. and Up.

### Warehouse / Industrial / Land

182,200 SF BLDG. 50,000 SF PRKG.

SQUARE FOOT

ZONING

M1-1

PARCEL ID

LOADING

CLEAR HEIGHT

# Property Overview

- Scalability: 182,200 square feet of prime warehouse space, divisible to accommodate your exact requirements.
- Operational efficiency: Streamline your workflow with 17 strategically placed loading docks, ample offstreet parking, and the potential for a secure, closed campus. Reduce downtime and boost productivity.
- Prime location: Situated just minutes from JFK Airport, your business thrives in a vibrant hub of commerce and transportation. Reach new markets and expand your reach effortlessly.
- Capital Improvements Underway:
- New LED Lighting
- Freshly Painted Floors and Walls
- New Bathrooms
- Demo Area for New Office/ Showroom/Flex Space on 2nd Fl.
- Possiblilty to Add Drive in Doors and Additional Loading Platform

#### **Features**

- 182,200 Sq. Ft. Mostly One-Story Building
- ±50,000 Sq. Ft. Fenced and Paved Parking
- Divisions Considered from 25,000 Sq. Ft.
- 17 Loading Docks
- 18 Ft. Ceiling

- Off Street Loading
- Heavy Power
- Partial Second Floor HVAC Office/Showroom/Flex Space
- Potential for a Secured Closed Campus
- Institutional Landlord Tenant Improvements Allowance/ Building Modifications Considered for Qualified Tenants