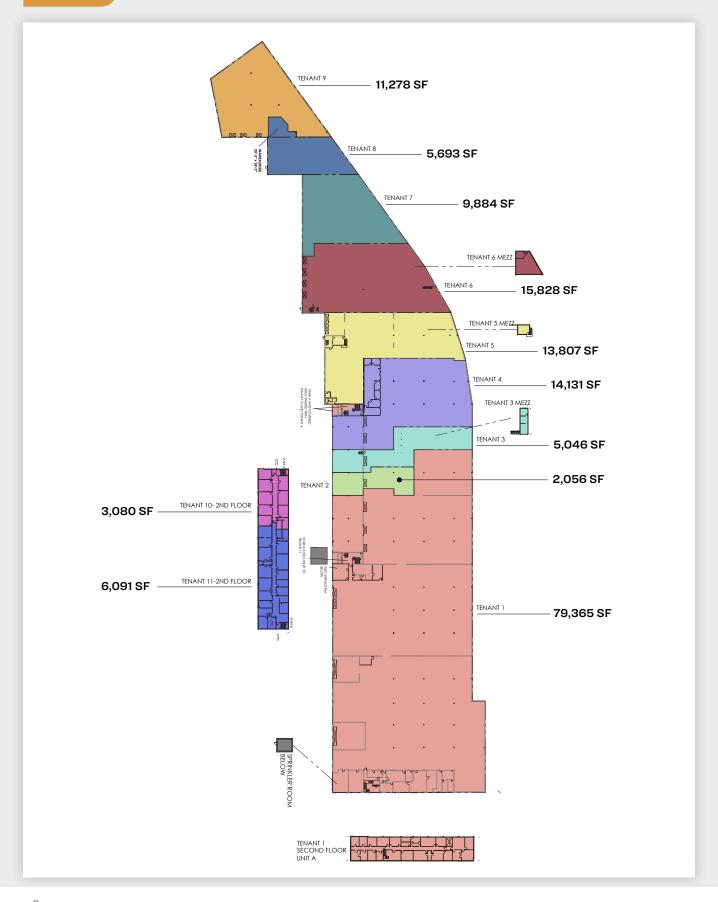

### Warehouse / Industrial / Land

182,200 SF BLDG. 50,000 SF PRKG.

SQUARE FOOT

ZONING

M1-1

PARCEL ID

LOADING

CLEAR HEIGHT

# Property Overview

- Scalability: 182,200 square feet of prime warehouse space, divisible to accommodate your exact requirements.
- Operational efficiency: Streamline your workflow with 17 strategically placed loading docks, ample offstreet parking, and the potential for a secure, closed campus. Reduce downtime and boost productivity.
- Prime location: Situated just minutes from JFK Airport, your business thrives in a vibrant hub of commerce and transportation. Reach new markets and expand your reach effortlessly.
- Capital Improvements Underway:
- New LED Lighting
- Freshly Painted Floors and Walls
- New Bathrooms
- Demo Area for New Office/ Showroom/Flex Space on 2nd Fl.
- Possiblilty to Add Drive in Doors and Additional Loading Platform

#### **Features**

- 182,200 Sq. Ft. Mostly One-Story Building
- ±50,000 Sq. Ft. Fenced and Paved Parking
- Divisions Considered from 25,000 Sq. Ft.
- 17 Loading Docks
- 18 Ft. Ceiling

- Off Street Loading
- Heavy Power
- Partial Second Floor HVAC Office/Showroom/Flex Space
- Potential for a Secured Closed Campus
- Institutional Landlord Tenant Improvements Allowance/ Building Modifications Considered for Qualified Tenants