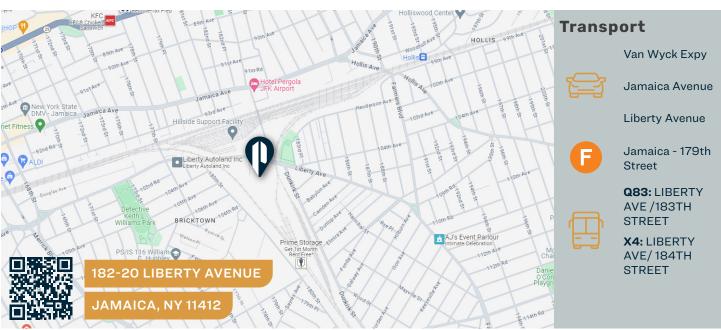

JFK Airport, your business thrives in a vibrant hub of commerce and transportation. Reach new markets and expand your reach effortlessly.
- Capital Improvements Underway:
- New LED Lighting
- Freshly Painted Floors and Walls
- New Bathrooms
- Demo Area for New Office/ Showroom/Flex Space on 2nd Fl.
- Possiblilty to Add Drive in Doors and Additional Loading Platform

#### **Features**

- 182,200 Sq. Ft. Mostly One-Story Building
- ±50,000 Sq. Ft. Fenced and Paved Parking
- Divisions Considered from 25,000 Sq. Ft.
- 17 Loading Docks
- 18 Ft. Ceiling

- Off Street Loading
- Heavy Power
- Partial Second Floor HVAC Office/Showroom/Flex Space
- Potential for a Secured Closed Campus
- Institutional Landlord Tenant Improvements Allowance/ Building Modifications Considered for Qualified Tenants









## **KEY DISTANCES**

| 1 JFK AIRPORT                             | 5<br>MI   | 5 QUEENS MIDTOWN 14 TUNNEL MI |
|-------------------------------------------|-----------|-------------------------------|
| 2 LGA AIRPORT                             | 8<br>MI   | 6 WILLIAMSBURG 14 BRIDGE MI   |
| 3 QUEENSBORO BRIDGE                       | 13<br>MI  | 7 CLEARVIEW EXPY 2.4 MI       |
| 4 GCP<br>Grand Central<br>Parkway PARKWAY | 1.8<br>MI | 8 678 VAN WYCK EXPY 5.9 MI    |



## SURVEY













34-07 Steinway Street, Suite 202 Long Island City, NY 11101 718-784-8282

pinnaclereny.com

### FOR MORE INFORMATION ABOUT THIS PROPERTY CONTACT EXCLUSIVE AGENTS:



**GEORGE MARGARONIS**Partner
gmargaronis@pinnaclereny.com
718-784-8404



**DAVID JUNIK**Partner
djunik@pinnaclereny.com
718-371-6