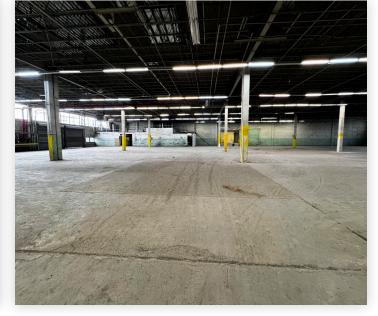

## Property Overview

- Scalability: 182,200 square feet of prime warehouse space, divisible to accommodate your requirements.
- Operational efficiency: Streamline your workflow with 17 strategically placed loading docks, ample offstreet parking, and the potential for a secure, closed campus. Reduce downtime and boost productivity.
- Prime location: Situated just minutes from JFK Airport, your business thrives in a vibrant hub of commerce and transportation. Reach new markets and expand your reach effortlessly.
- Capital Improvements Completed:
- New Roof
- Parking Lot Pavement
- Exterior Lighting
- Fire Alarm
- Facade
- Capital Improvements Underway:
- New LED Lighting
- Freshly Painted
- New Bathrooms
- Upgraded Gas Lines
- Demo Area for New Office/ Showroom/Flex Space on 2nd Fl.
- Possibility to Add Drive in Doors and Additional Loading Platform

#### **Features**

- Spaces between
   13,874-60,110 Sq. Ft. Available
- ±50,000 Sq. Ft. Shared Fenced and Paved Parking
- Divisions Considered from 13,874 Sq. Ft.
- 6 Loading Docks
- 18 Ft. Ceiling
- Off Street Loading