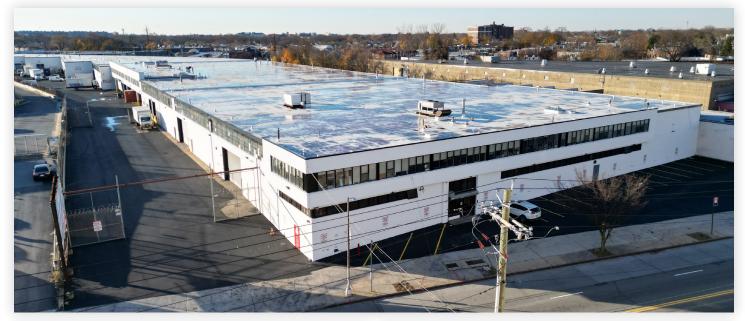

#### **FOR LEASE**

**182-20 LIBERTY AVENUE** 

**JAMAICA, NY 11412** 

## Property Overview

- Scalability: 182,200 square feet of prime warehouse space, divisible to accommodate your requirements.
- Operational efficiency: Streamline your workflow with 17 strategically placed loading docks, ample offstreet parking, and the potential for a secure, closed campus. Reduce downtime and boost productivity.
- Prime location: Situated just minutes from JFK Airport, your business thrives in a vibrant hub of commerce and transportation. Reach new markets and expand your reach effortlessly.
- Capital Improvements Completed:
- New Roof
- Parking Lot Pavement
- Exterior Lighting
- Fire Alarm
- Facade
- Capital Improvements Underway:
- New LED Lighting
- Freshly Painted
- New Bathrooms
- Upgraded Gas Lines
- Demo Area for New Office/ Showroom/Flex Space on 2nd Fl.
- Possibility to Add Drive in Doors and Additional Loading Platform