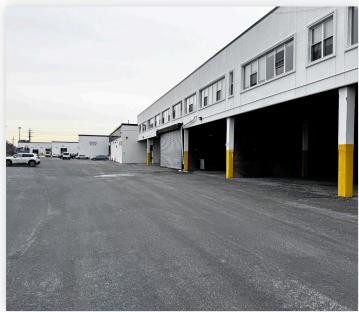

#### **Features**

- Spaces between
   13,874-60,110 Sq. Ft. Available
- ±50,000 Sq. Ft. Shared Fenced and Paved Parking
- Divisions Considered from 13,874 Sq. Ft.
- 6 Loading Docks
- 18 Ft. Ceiling
- Off Street Loading