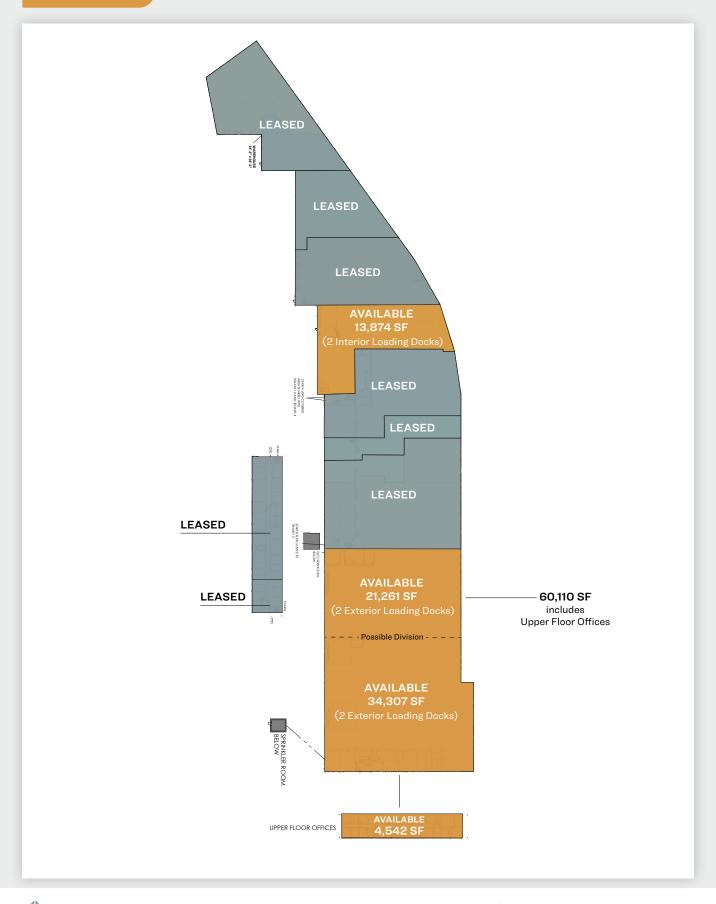

### FLOOR PLAN

#### **Features**

- Spaces between
   13,874-60,110 Sq. Ft. Available
- ±50,000 Sq. Ft. Shared Fenced and Paved Parking
- Divisions Considered from 13,874 Sq. Ft.
- 6 Loading Docks
- 18 Ft. Ceiling
- Off Street Loading