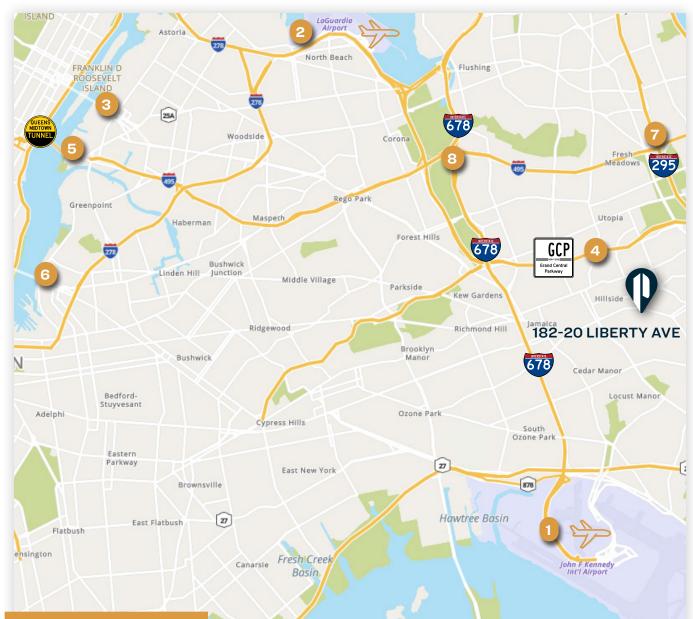

## **KEY DISTANCES**

| 1 JFK AIRPORT                       | 5<br>MI   | 5 QUEENS MIDTOWN 14 TUNNEL MI |
|-------------------------------------|-----------|-------------------------------|
| 2 LGA AIRPORT                       | 8<br>MI   | 6 WILLIAMSBURG 14 BRIDGE MI   |
| 3 QUEENSBORO BRIDGE                 | 13<br>MI  | 7                             |
| 4 GCP Grand Central Parkway PARKWAY | 1.8<br>MI | 8 678 VAN WYCK EXPY 5.9 MI    |