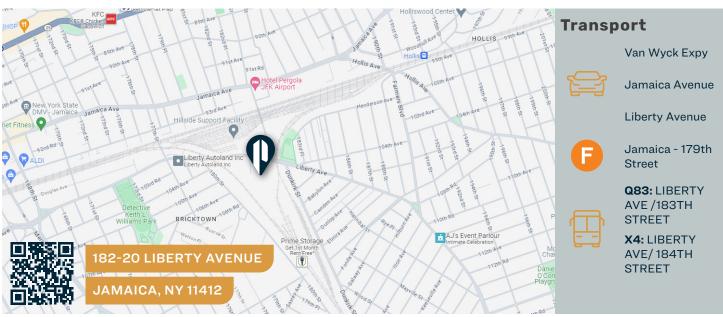

## **KEY DISTANCES**

| 1 JFK AIRPORT                       | 5<br>MI   | 5 QUEENS MIDTOWN 14 TUNNEL MI |
|-------------------------------------|-----------|-------------------------------|
| 2 LGA AIRPORT                       | 8<br>MI   | 6 WILLIAMSBURG 14 BRIDGE MI   |
| 3 QUEENSBORO BRIDGE                 | 13<br>MI  | 7                             |
| 4 GCP Grand Central Parkway PARKWAY | 1.8<br>MI | 8 678 VAN WYCK EXPY 5.9 MI    |