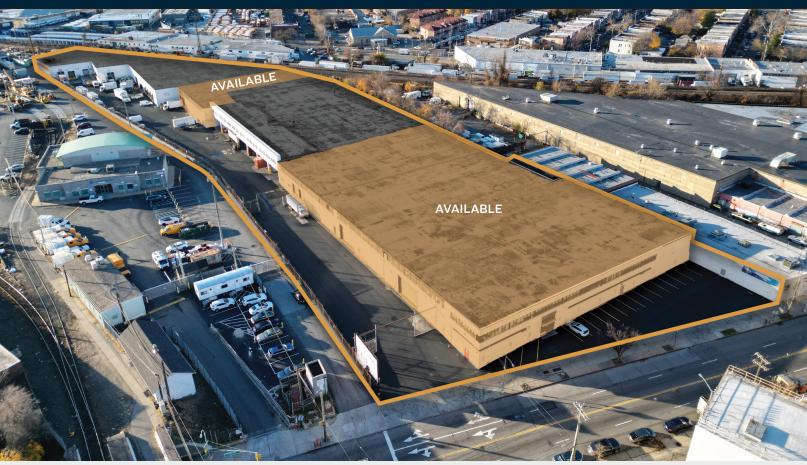

# Flexible Warehouse Solutions from 13,874-60,110 Sq. Ft. Available for Immediate Occupancy!

Plus 50,000 Sq. Ft. Shared Truck Court/Parking.

Туре

Warehouse / Industrial / Land

**73,984** SF BLDG. SPACE

13,304 SPACE

#### **Features**

- Spaces between
   13,874-60,110 Sq. Ft. Available
- ±50,000 Sq. Ft. Shared Fenced and Paved Parking
- Divisions Considered from 13,874 Sq. Ft.
- 6 Loading Docks
- 18 Ft. Ceiling
- Off Street Loading