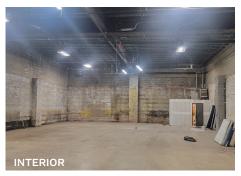

# Warehouse

SQUARE FOOT

5,000 sF

ZONING

M1-4

CLEAR HEIGHT

**1** 20.0′

PARCEL ID

### **Features**

- 5,000 Sq. Ft. Warehouse
- 20' Ceiling
- Small Office
- 1 Drive-In Door
- Column Free
- Dry Sprinkler
- Heavy Power
- Gas Heat
- Immediate Occupancy