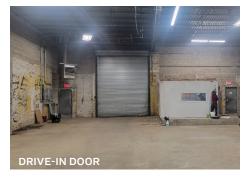

3695

BLOCK

1 DRIVE-IN DOOR

LOT

PRICE

**BUILDING LEASE** 

**Upon Request** 

718-784-8282 / PINNACLERENY.COM

### **Features**

- 5,000 Sq. Ft. Warehouse
- 20' Ceiling
- Small Office
- 1 Drive-In Door
- Column Free
- Dry Sprinkler
- Heavy Power
- Gas Heat
- Immediate Occupancy