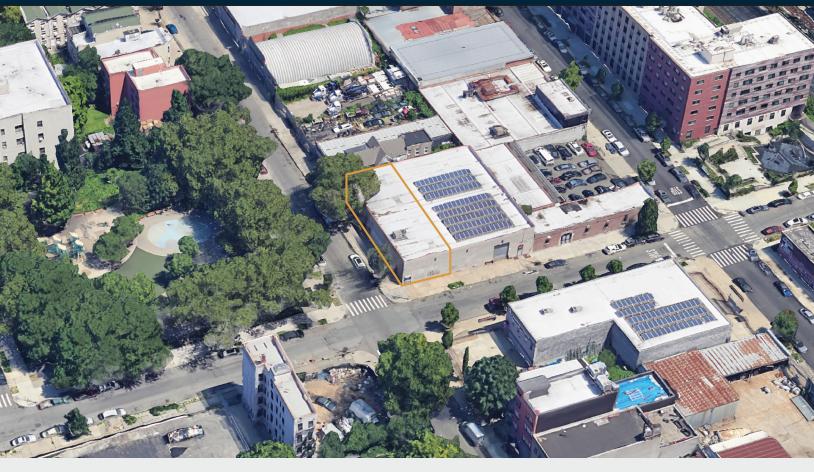

## FOR LEASE

**173 GLENMORE AVENUE** 

**BROOKLYN NY 11212** 

# 5,000 Sq. Ft. High Ceiling Column Free Warehouse.

Available for Lease.
Off of Atlantic Avenue.

# Warehouse

SQUARE FOOT

5,000 sF

ZONING

M1-4

CLEAR HEIGHT

**1** 20.0′

PARCEL ID