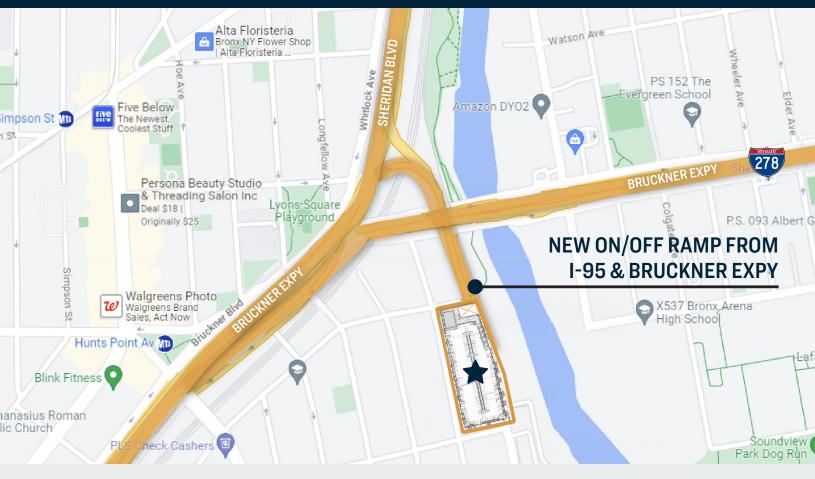

# GATEWAY TO HUNTS POINT Direct Access to I-95 and I-278.

New Paved and Secured Parking / EV Charging .

### **Property Overview**

This one of its kind property is located along the primary road access corridor feeding the Hunts Point Food Distribution Center (FDC).

The high volume of over the road and local delivery truck traffic is directly linked to the business activity at FDC and makes this an ideal location for any vehicle-related business. FDC is home to over 155 public and private food businesses distributing about half of the products to New York City and half going outside of New York City. This market alone delivers over 4.5 billion pounds of food and employs over 8,500 direct jobs.