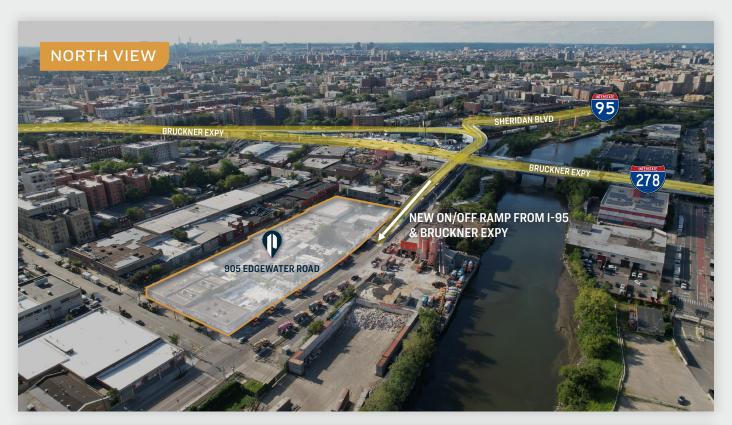

# GATEWAY TO HUNTS POINT Direct Access to I-95 and I-278.

New Paved and Secured Parking / EV Charging .

### **Property Overview**

This one of its kind property is located along the primary road access corridor feeding the Hunts Point Food Distribution Center (FDC).

The high volume of over the road and local delivery truck traffic is directly linked to the business activity at FDC and makes this an ideal location for any vehicle-related business. FDC is home to over 155 public and private food businesses distributing about half of the products to New York City and half going outside of New York City. This market alone delivers over 4.5 billion pounds of food and employs over 8,500 direct jobs.