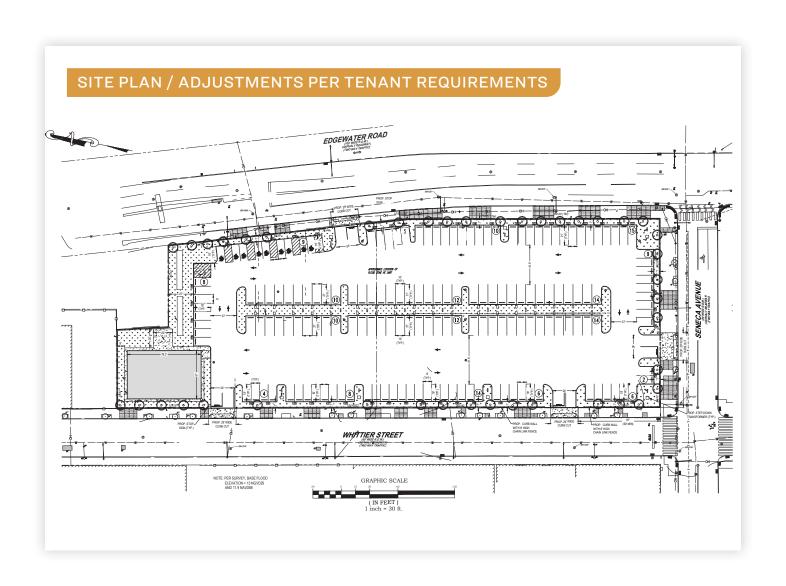

## TYPE Land

SQUARE FT. 105,161 RSF

M1-2 HP

LOADING CAPACITY

4 Wide
Entrances

PARCEL ID

2761 BLOCK

132, 227, 233, 252,

### **BASE IMPROVEMENTS**

- Fully Enclosed Perimeter Fencing
- · LED Lighting Throughout
- 600 AMPS Power
- Extra Large Curb Cut on All Street Frontages
- Pavement Striping, Landscaping, and Concrete Pads per Tenant Requirements

### **OPTIONAL IMPROVEMENTS**

- · Vehicle Charging Capacity
- Approved 10,000 Ampere Service