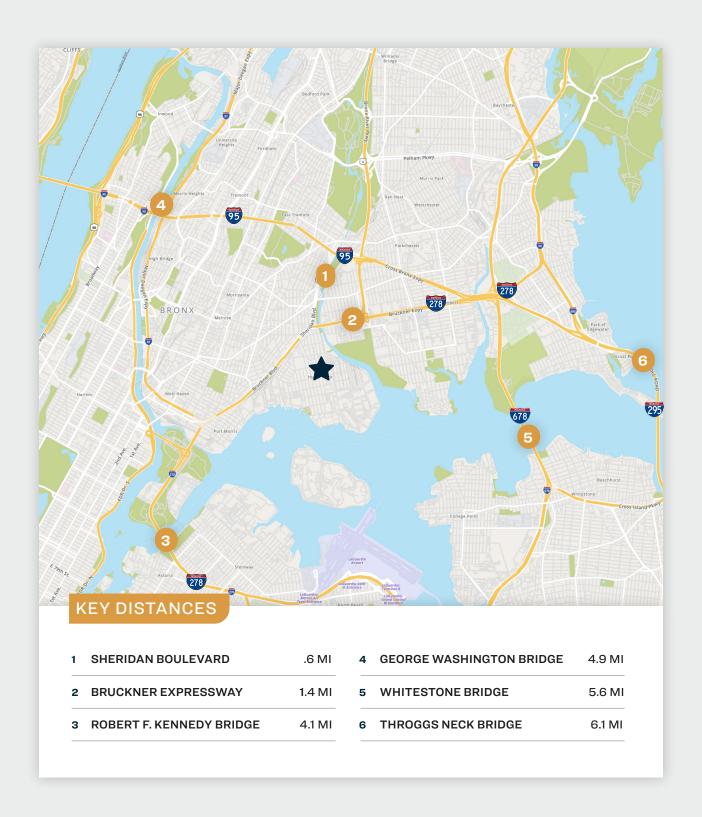

# GATEWAY TO HUNTS POINT Direct Access to I-95 and I-278.

New Paved and Secured Parking / EV Charging .

### **Property Overview**

This one of its kind property is located along the primary road access corridor feeding the Hunts Point Food Distribution Center (FDC).

The high volume of over the road and local delivery truck traffic is directly linked to the business activity at FDC and makes this an ideal location for any vehicle-related business. FDC is home to over 155 public and private food businesses distributing about half of the products to New York City and half going outside of New York City. This market alone delivers over 4.5 billion pounds of food and employs over 8,500 direct jobs.