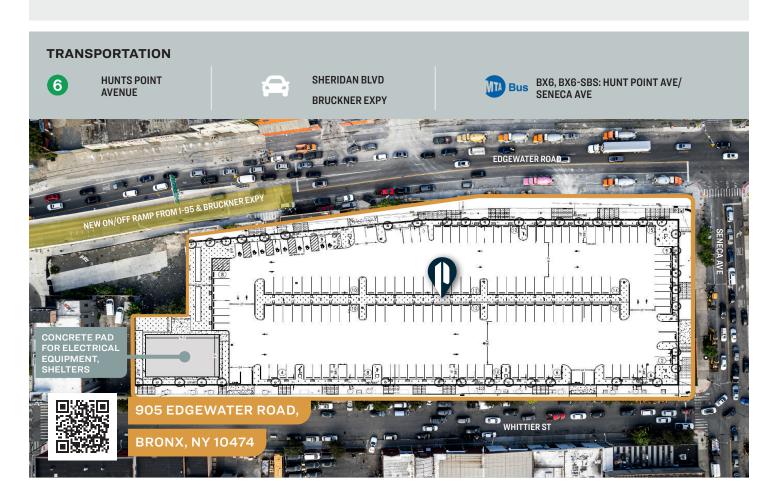

### **FOR LEASE**

905 EDGEWATER ROAD,

**BRONX, NY 10474** 

# GATEWAY TO HUNTS POINT Direct Access to I-95 and I-278.

New Paved and Secured Parking / EV Charging .

## TYPE Land

SQUARE FT. 105,161 RSF

M1-2 HP

LOADING CAPACITY

4 Wide
Entrances

PARCEL ID

2761 BLOCK

132, 227, 233, 252,