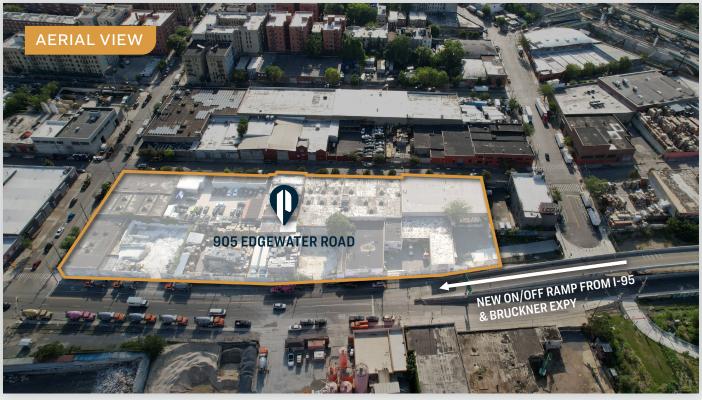

# GATEWAY TO HUNTS POINT Direct Access to I-95 and I-278.

New Paved and Secured Parking / EV Charging .

### **Property Overview**

This one of its kind property is located along the primary road access corridor feeding the Hunts Point Food Distribution Center (FDC).

The high volume of over the road and local delivery truck traffic is directly linked to the business activity at FDC and makes this an ideal location for any vehicle-related business. FDC is home to over 155 public and private food businesses distributing about half of the products to New York City and half going outside of New York City. This market alone delivers over 4.5 billion pounds of food and employs over 8,500 direct jobs.