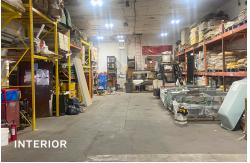

## Property Overview

#### **FEATURES**

- Approx. 2,000 Sq. Ft. Bonus Office/Mezzanine Storage
- 16' Ceiling Height
- 3 Drive-In Doors
- Gas Heat
- Floor Drains
- · Spray Booth