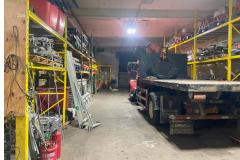

## Property Overview

#### **FEATURES**

- Approx. 2,000 Sq. Ft. Bonus Office/Mezzanine Storage
- 16' Ceiling Height
- 3 Drive-In Doors
- Gas Heat
- Floor Drains
- · Spray Booth