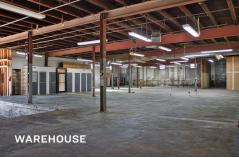

## Property Overview

## **FEATURES**

- 11,000 Sq. Ft. One-Story Building
- 3,000 Sq. Ft. Yard
- 1,000 Sq. Ft. Office
- · 15 Ft. Ceiling Height
- 2 Loading Docks

34-07 Steinway Street, Suite 202 Long Island City, NY 11101 718-784-8282