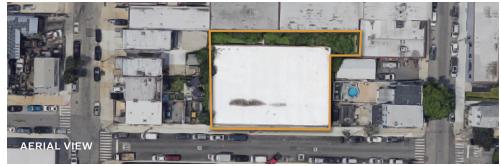

## Warehouse / Industrial / Yard

↔ SQUARE FT.

11,000 RSF

CLEAR HEIGHT

LOADING
2 Loading

PARCEL ID

**2672** 

M1-1

## **FEATURES**

- 11,000 Sq. Ft. One-Story Building
- 3,000 Sq. Ft. Yard
- 1,000 Sq. Ft. Office
- · 15 Ft. Ceiling Height
- 2 Loading Docks

34-07 Steinway Street, Suite 202 Long Island City, NY 11101 718-784-8282