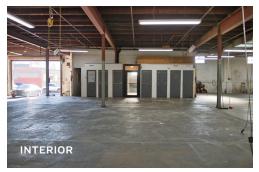

## Property Overview

## **FEATURES**

- 11,000 Sq. Ft. One-Story Building
- 3,000 Sq. Ft. Yard
- 1,000 Sq. Ft. Office
- · 15 Ft. Ceiling Height
- 2 Loading Docks

34-07 Steinway Street, Suite 202 Long Island City, NY 11101 718-784-8282