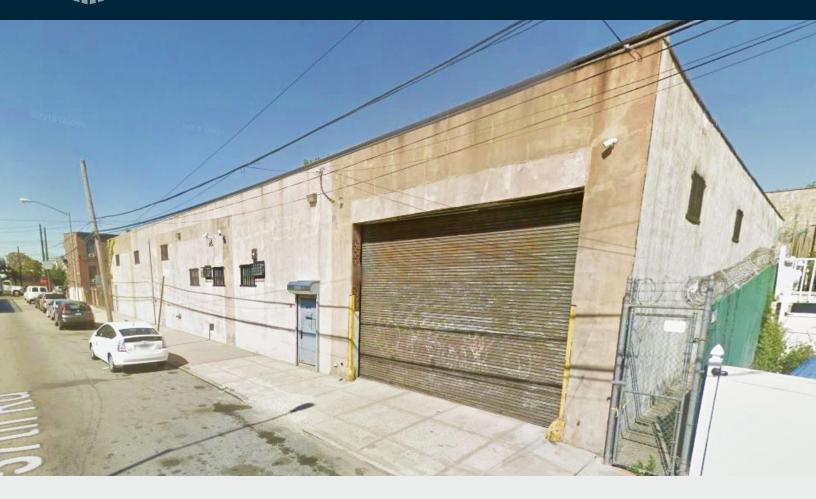

58-15 57TH ROAD

MASPETH, NY 11378

## Prime Warehouse in Heart of Maspeth

11,000 Sq. Ft. Building For Sale with Bonus Yard.

## Warehouse / Industrial / Yard

↔ SQUARE FT.

11,000 RSF

CLEAR HEIGHT

LOADING
2 Loading

PARCEL ID

**2672** 

M1-1