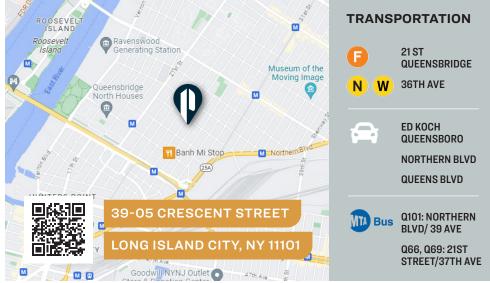

STREET**

LONG ISLAND CITY, NY 11101

# High Ceiling LIC Warehouse Seconds to Manhattan

7,500 Sq. Ft. for Lease

Warehouse / Industrial / Flex

| SQUARE FT.<br>7,500 RSF     | <b>M1-2</b>      |
|-----------------------------|------------------|
| CLEAR HEIGHT<br>17′         | PARCEL ID        |
| LOADING<br>Drive-in<br>Door | <b>ІВ 18</b> LOT |

### 718-784-8282 / PINNACLERENY.COM

All information is from sources deemed reliable and is submitted subject to errors, omission, changes of price or other conditions, prior sale, rent and withdrawal without notice.

**Upon Request** 

## Property Overview

### **FEATURES**

- 7,500 Sq. Ft. Building
- Approx. 6,500 Sq. Ft. Warehouse and 1,500 Sq. Ft. Office
- Wide Open Space
- 2 Blocks From 59th Street Bridge
- Gas Heat
- Large Drive-In Door







34-07 Steinway Street, Suite 202 Long Island City, NY 11101 718-784-8282 **pinnaclereny.com** 

### FOR MORE INFORMATION ABOUT THIS PROPERTY CONTACT EXCLUSIVE AGENTS:



PAUL BRALOWER Associate Broker pbralower@pinnaclereny.com 718-371-6402



DANIEL TACK Salesperson dtack@pinnaclereny.com 718-371-6371



BRENDAN BURKE Associate Broker bburke@pinnaclereny.com 718-371-6403

All information is from sources deemed reliable and is submitted subject to errors, omission, changes of price or other conditions, prior sale, rent and withdrawal without notice.