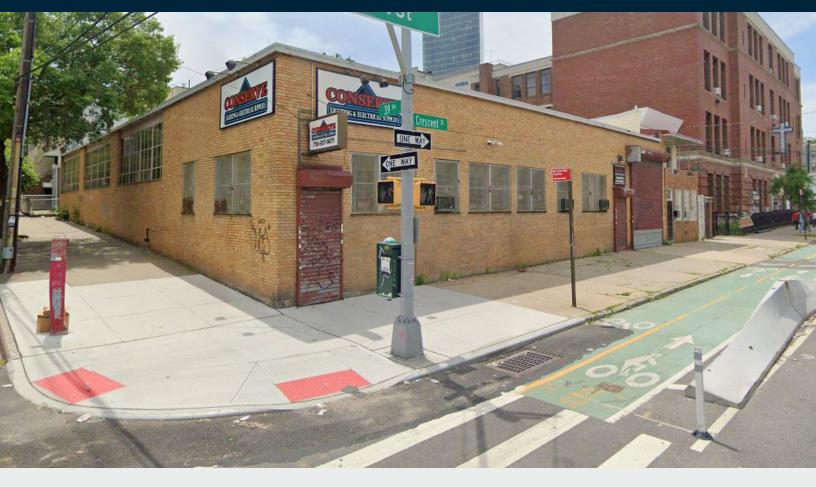

# High Ceiling LIC Warehouse Seconds to Manhattan

7,500 Sq. Ft. for Lease

Warehouse / Industrial / Flex

| SQUARE FT.<br>7,500 RSF     | <b>M1-2</b>      |
|-----------------------------|------------------|
| CLEAR HEIGHT<br>17′         | PARCEL ID        |
| LOADING<br>Drive-in<br>Door | <b>ІВ 18</b> LOT |

### **FEATURES**

- 7,500 Sq. Ft. Building
- Approx. 6,500 Sq. Ft. Warehouse and 1,500 Sq. Ft. Office
- Wide Open Space
- 2 Blocks From 59th Street Bridge
- Gas Heat
- Large Drive-In Door

34-07 Steinway Street, Suite 202 Long Island City, NY 11101 718-784-8282 **pinnaclereny.com** 