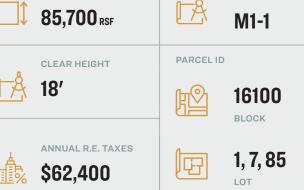

# 85,700 Sq. Ft. of Land Available For Lease.

Far Rockaway—Best value in NYC

Warehouse / Land / Industrial

718-784-8282 / PINNACLERENY.COM

All information is from sources deemed reliable and is submitted subject to errors, omission, changes of price or other conditions, prior sale, rent and withdrawal without notice.

#### **Features**

- 6,000 Sq. Ft. 1-Story Building on 85,630 Sq. Ft. Plot
- Fire Proof Construction
- 18' Ceiling Height
- 3 Drive-In Doors
- Fenced & Secure

34-07 Steinway Street, Suite 202 Long Island City, NY 11101 718-784-8282 **pinnaclereny.com** 