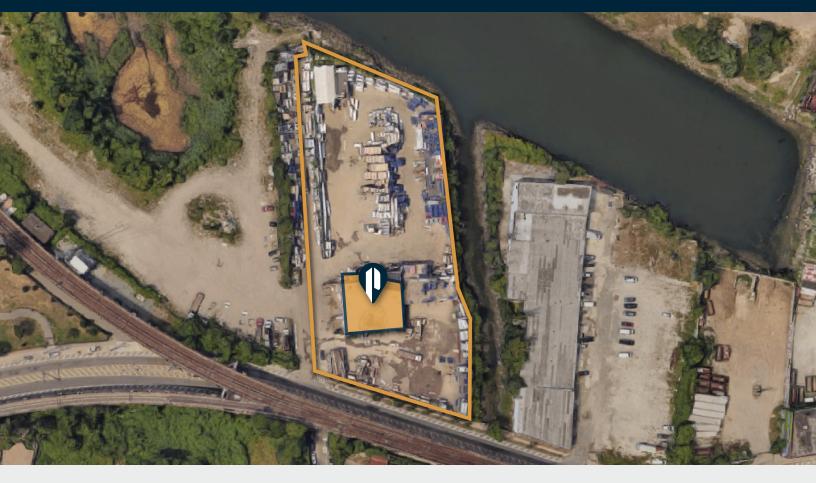

**EXCLUSIVE LISTING** 

340-366 BEACH 80TH STREET

FAR ROCKAWAY, NY 11693

# 85,700 Sq. Ft. of Land Available For Lease.

Far Rockaway—Best value in NYC

Warehouse / Land / Industrial

718-784-8282 / PINNACLERENY.COM

All information is from sources deemed reliable and is submitted subject to errors, omission, changes of price or other conditions, prior sale, rent and withdrawal without notice.

#### **Features**

- 6,000 Sq. Ft. 1-Story Building on 85,630 Sq. Ft. Plot
- Fire Proof Construction
- 18' Ceiling Height
- 3 Drive-In Doors
- Fenced & Secure

34-07 Steinway Street, Suite 202 Long Island City, NY 11101 718-784-8282 **pinnaclereny.com** 