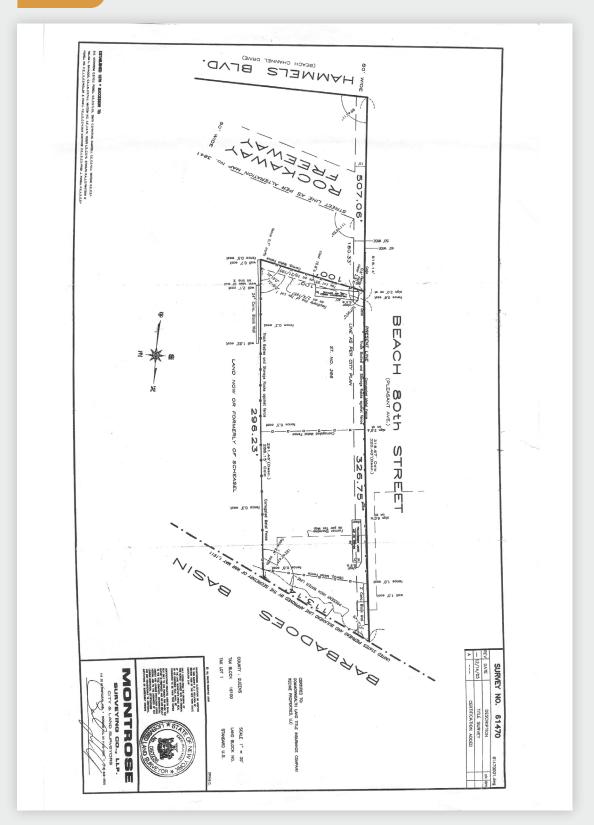

**EXCLUSIVE LISTING** 





340-366 BEACH 80TH STREET

FAR ROCKAWAY, NY 11693

# 85,700 Sq. Ft. of Land Available For Lease.

Far Rockaway—Best value in NYC



Warehouse / Land / Industrial



718-784-8282 / PINNACLERENY.COM

All information is from sources deemed reliable and is submitted subject to errors, omission, changes of price or other conditions, prior sale, rent and withdrawal without notice.

**Upon Request** 

PRICE

SURVEY





#### 718-784-8282 / PINNACLERENY.COM

All information is from sources deemed reliable and is submitted subject to errors, omission, changes of price or other conditions, prior sale, rent and withdrawal without notice.

## Property Overview

#### **Features**

- 6,000 Sq. Ft. 1-Story Building on 85,630 Sq. Ft. Plot
- Fire Proof Construction
- 18' Ceiling Height
- 3 Drive-In Doors
- Fenced & Secure







34-07 Steinway Street, Suite 202 Long Island City, NY 11101 718-784-8282 **pinnaclereny.com** 

#### FOR MORE INFORMATION ABOUT THIS PROPERTY CONTACT EXCLUSIVE AGENTS:



JAMES TACK Partner jtack@pinnaclereny.com 718-784-8541



### GEORGE MARGARONIS Partner gmargaronis@pinnaclereny.c

gmargaronis@pinnaclereny.com 718-784-8404



JAMES EGE Salesperson jege@pinnaclereny.com <u>718-3</u>7