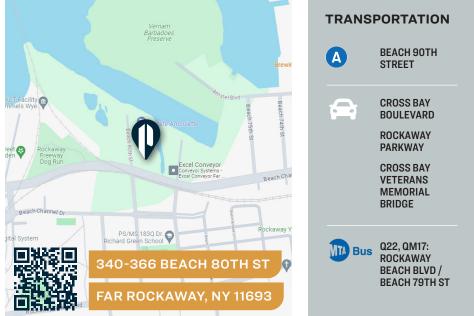

TREET

FAR ROCKAWAY, NY 11693

# 85,700 Sq. Ft. of Land Available For Lease.

Far Rockaway—Best value in NYC



Warehouse / Land / Industrial



718-784-8282 / PINNACLERENY.COM

All information is from sources deemed reliable and is submitted subject to errors, omission, changes of price or other conditions, prior sale, rent and withdrawal without notice.

**Upon Request** 

PRICE

SURVEY





#### 718-784-8282 / PINNACLERENY.COM

All information is from sources deemed reliable and is submitted subject to errors, omission, changes of price or other conditions, prior sale, rent and withdrawal without notice.

## Property Overview

#### **Features**

- 6,000 Sq. Ft. 1-Story Building on 85,630 Sq. Ft. Plot
- Fire Proof Construction
- 18' Ceiling Height
- 3 Drive-In Doors
- Fenced & Secure







34-07 Steinway Street, Suite 202 Long Island City, NY 11101 718-784-8282 **pinnaclereny.com** 

#### FOR MORE INFORMATION ABOUT THIS PROPERTY CONTACT EXCLUSIVE AGENTS:



JAMES TACK Partner jtack@pinnaclereny.com 718-784-8541



### GEORGE MARGARONIS Partner gmargaronis@pinnaclereny.c

gmargaronis@pinnaclereny.com 718-784-8404



JAMES EGE Salesperson jege@pinnaclereny.com <u>718-3</u>71-6423