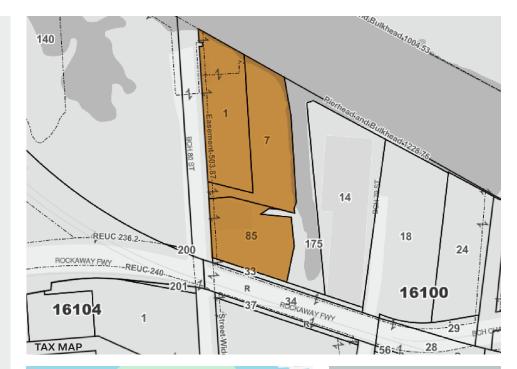

STREET

FAR ROCKAWAY, NY 11693

# 85,700 Sq. Ft. of Land Available For Lease.

Far Rockaway—Best value in NYC



Warehouse / Land / Industrial



718-784-8282 / PINNACLERENY.COM

All information is from sources deemed reliable and is submitted subject to errors, omission, changes of price or other conditions, prior sale, rent and withdrawal without notice.

**Upon Request** 

PRICE

SURVEY





#### 718-784-8282 / PINNACLERENY.COM

All information is from sources deemed reliable and is submitted subject to errors, omission, changes of price or other conditions, prior sale, rent and withdrawal without notice.

## Property Overview

#### **Features**

- 6,000 Sq. Ft. 1-Story Building on 85,630 Sq. Ft. Plot
- Fire Proof Construction
- 18' Ceiling Height
- 3 Drive-In Doors
- Fenced & Secure







34-07 Steinway Street, Suite 202 Long Island City, NY 11101 718-784-8282 **pinnaclereny.com** 

#### FOR MORE INFORMATION ABOUT THIS PROPERTY CONTACT EXCLUSIVE AGENTS:



JAMES TACK Partner jtack@pinnaclereny.com 718-784-8541



### GEORGE MARGARONIS Partner gmargaronis@pinnaclereny.c

gmargaronis@pinnaclereny.com 718-784-8404



JAMES EGE Salesperson jege@pinnaclereny.com <u>718-3</u>71-6423