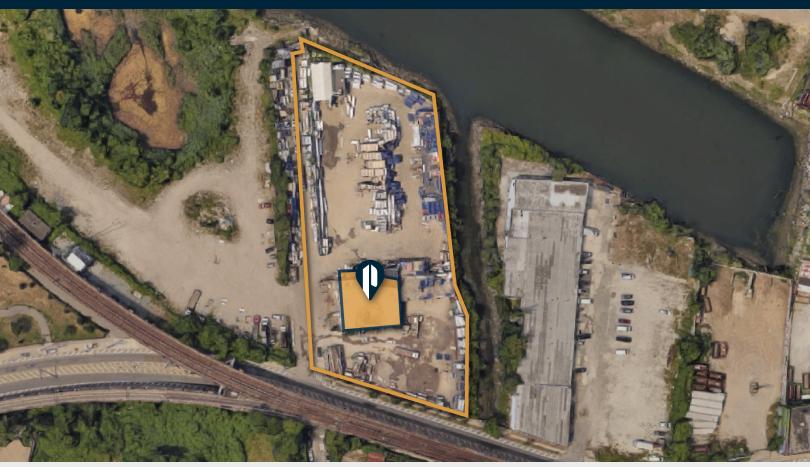

# 85,700 Sq. Ft. of Land **Available** For Lease.

Far Rockaway-Best value in NYC

Warehouse / Land / Industrial

SQUARE FOOT

85,700 RSF

ZONING

M1-1

CLEAR HEIGHT

18'

PARCEL ID

16100

BLOCK

\$62,400

ANNUAL R.E. TAXES

1, 7, 85

PRICE

#### **Features**

- 6,000 Sq. Ft. 1-Story Building on 85,630 Sq. Ft. Plot
- Fire Proof Construction
- 18' Ceiling Height
- 3 Drive-In Doors
- Fenced & Secure

34-07 Steinway Street, Suite 202 Long Island City, NY 11101 718-784-8282