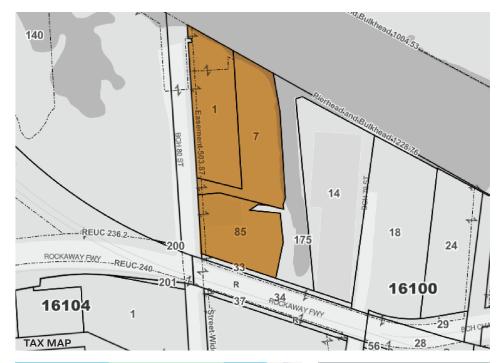

### **FOR LEASE**



**340-366 BEACH 80TH STREET** 

FAR ROCKAWAY, NY 11693

# 85,700 Sq. Ft. of Land **Available** For Lease.

Far Rockaway-Best value in NYC

Warehouse / Land / Industrial



SQUARE FOOT

85,700 RSF



ZONING

M1-1



CLEAR HEIGHT



18'



PARCEL ID

16100

BLOCK



\$62,400

ANNUAL R.E. TAXES



1, 7, 85

PRICE

718-784-8282 / PINNACLERENY.COM

### SURVEY





## Property Overview

#### **Features**

- 6,000 Sq. Ft. 1-Story Building on 85,630 Sq. Ft. Plot
- Fire Proof Construction
- 18' Ceiling Height
- 3 Drive-In Doors
- Fenced & Secure









34-07 Steinway Street, Suite 202 Long Island City, NY 11101 718-784-8282

pinnaclereny.com

FOR MORE INFORMATION ABOUT THIS PROPERTY CONTACT EXCLUSIVE AGENTS:



GEORGE MARGARONIS
Partner
gmargaronis@pinnaclereny.com
718-784-8404



JAMES TACK
Partner
jtack@pinnaclereny.com
718-784-8541