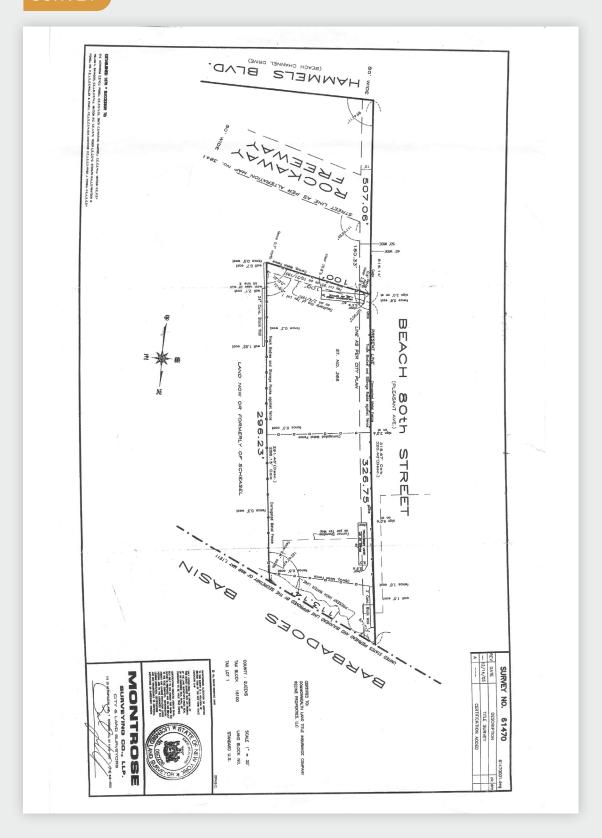

### **FOR LEASE**



**340-366 BEACH 80TH STREET** 

FAR ROCKAWAY, NY 11693

# 85,700 Sq. Ft. of Land **Available** For Lease.

Far Rockaway-Best value in NYC

Warehouse / Land / Industrial



SQUARE FOOT

85,700 RSF



ZONING

M1-1



CLEAR HEIGHT



18'



PARCEL ID

16100

BLOCK



\$62,400

ANNUAL R.E. TAXES



1, 7, 85

PRICE

718-784-8282 / PINNACLERENY.COM

### SURVEY





## Property Overview

#### **Features**

- 6,000 Sq. Ft. 1-Story Building on 85,630 Sq. Ft. Plot
- Fire Proof Construction
- 18' Ceiling Height
- 3 Drive-In Doors
- Fenced & Secure









34-07 Steinway Street, Suite 202 Long Island City, NY 11101 718-784-8282

pinnaclereny.com

FOR MORE INFORMATION ABOUT THIS PROPERTY CONTACT EXCLUSIVE AGENTS:



GEORGE MARGARONIS
Partner
gmargaronis@pinnaclereny.com
718-784-8404



JAMES TACK
Partner
jtack@pinnaclereny.com
718-784-8541