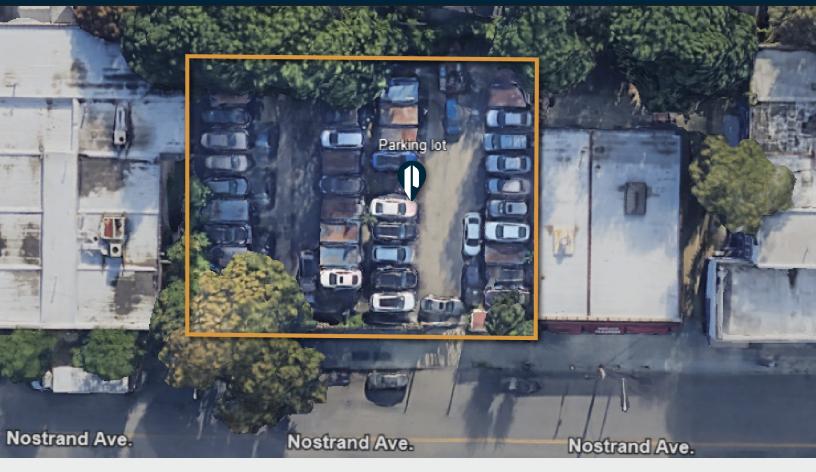

# 12,600 Sq. Ft. Yard For Lease.

Centrally Located on Nostrand Ave.

## Type Land

SQUARE FOOT

12,600 RSF

ZONING

C2-2

LOADING

2 ENTRANCES

PARCEL ID

#### **Features**

- 12,600 Sq. Ft. Yard
- 2 Entrances
- Paved
- Fenced
- Electricity
- 120 x 105

34-07 Steinway Street, Suite 202 Long Island City, NY 11101 718-784-8282

pinnaclereny.com

FOR MORE INFORMATION ABOUT THIS PROPERTY CONTACT EXCLUSIVE AGENT: