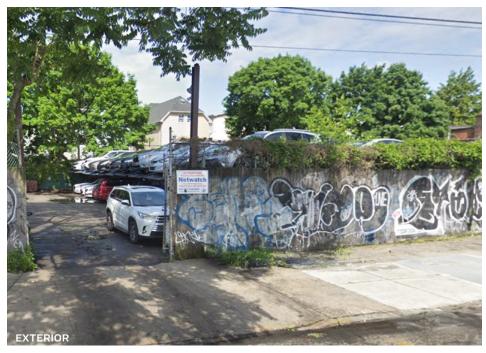

#### **Features**

- 12,600 Sq. Ft. Yard
- 2 Entrances
- Paved
- Fenced
- Electricity
- 120 x 105

34-07 Steinway Street, Suite 202 Long Island City, NY 11101 718-784-8282

pinnaclereny.com

FOR MORE INFORMATION ABOUT THIS PROPERTY CONTACT EXCLUSIVE AGENT: