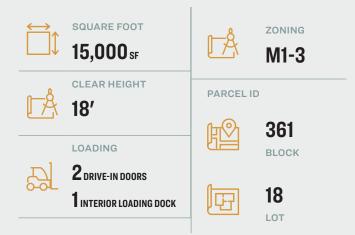

### **FEATURES**

- 15,000 Sq. Ft. 2-Story Building
- 7,500 Sq. Ft. Ground Floor Warehouse
  - 18 Ft. Ceilings
  - 2 Large Drive-In Doors and 1 Interior Dock with Access From a Wide Street
- 7,500 Sq. Ft. 2nd Floor Flex Space
  - Wide Open Space
  - 12 Ft. Ceilings
  - Elevator Shaft in Place

NACLE

REAL

• Commercial FAR = 5, 37,500 BSF