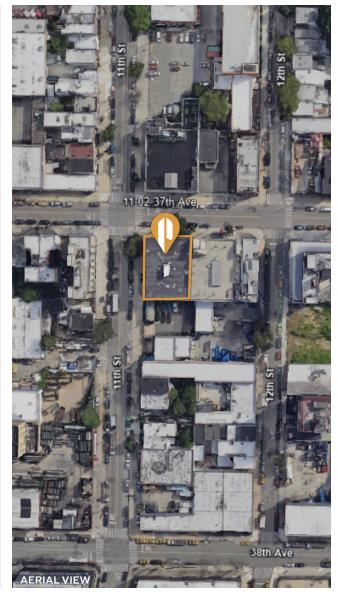

STING** 





### 11-02 37TH AVENUE

LONG ISLAND CITY, NY 11101

# Versatile 2-Story LIC Warehouse For Sale.

High Ceilings—Minutes to Manhattan.

## Туре

Warehouse / Flex / Industrial



### 718-784-8282 / PINNACLERENY.COM

All information is from sources deemed reliable and is submitted subject to errors, omission, changes of price or other conditions, prior sale, rent and withdrawal without notice.

**Upon Request** 

PRICE

# **Property Overview**

### **FEATURES**

- 15,000 Sq. Ft. 2-Story Building
- 7,500 Sq. Ft. Ground Floor Warehouse
  - 18 Ft. Ceilings
  - 2 Large Drive-In Doors and 1 Interior Dock with Access From a Wide Street
- 7,500 Sq. Ft. 2nd Floor Flex Space
  - Wide Open Space
  - 12 Ft. Ceilings
  - Elevator Shaft in Place

NACLE

REAL

• Commercial FAR = 5, 37,500 BSF





### 718-784-8282 / PINNACLERENY.COM

All information is from sources deemed reliable and is submitted subject to errors, omission, changes of price or other conditions, prior sale, rent and withdrawal without notice.

| BUILDINGS                             | Quee                                                                                                                                                                           | Queens                                    |                                           |                                        | DATE: MAR 0 8 2004 NO. 4P0012580                                                                                                                                                      |                                        |