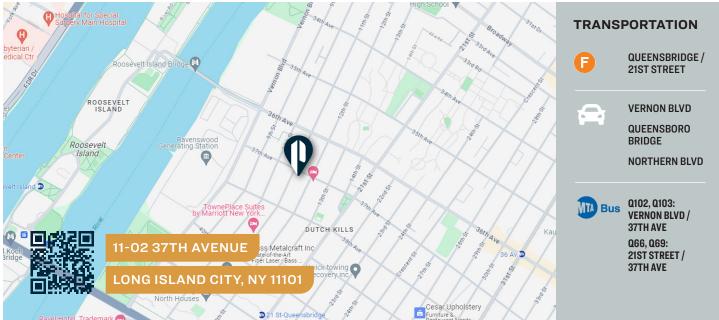

ING** 





### 11-02 37TH AVENUE

LONG ISLAND CITY, NY 11101

# Versatile 2-Story LIC Warehouse For Sale.

High Ceilings—Minutes to Manhattan.

## Туре

Warehouse / Flex / Industrial



### 718-784-8282 / PINNACLERENY.COM

All information is from sources deemed reliable and is submitted subject to errors, omission, changes of price or other conditions, prior sale, rent and withdrawal without notice.

**Upon Request** 

PRICE

# **Property Overview**

### **FEATURES**

- 15,000 Sq. Ft. 2-Story Building
- 7,500 Sq. Ft. Ground Floor Warehouse
  - 18 Ft. Ceilings
  - 2 Large Drive-In Doors and 1 Interior Dock with Access From a Wide Street
- 7,500 Sq. Ft. 2nd Floor Flex Space
  - Wide Open Space
  - 12 Ft. Ceilings
  - Elevator Shaft in Place

NACLE

REAL

• Commercial FAR = 5, 37,500 BSF





### 718-784-8282 / PINNACLERENY.COM

All information is from sources deemed reliable and is submitted subject to errors, omission, changes of price or other conditions, prior sale, rent and withdrawal without notice.

| BUILDINGS                             | Quee                                                                                                                                                                           | Queens                                    |                                           |                                        | DATE: MAR 0 8 2004 NO. 4P0012580                                                                                                                                                      |                                        |