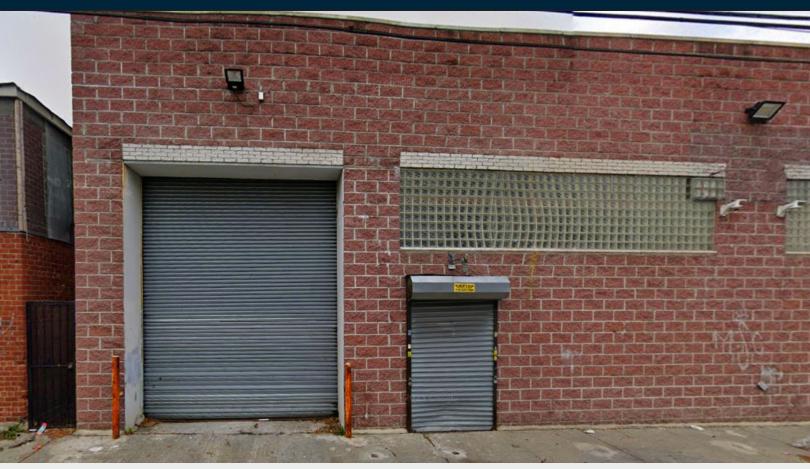

### FOR SUB-LEASE

**820 WILLIAMS AVENUE** 

**BROOKLYN, NY 11207** 

# 3,550 Sq. Ft. **Warehouse** Sublease in Brooklyn.

With Interior Loading Dock. Available Immediately.

## Warehouse / Industrial

SQUARE FOOT

±3,550 RSF

CLEAR HEIGHT

18'

LOADING

1 LOADING DOCK

ZONING