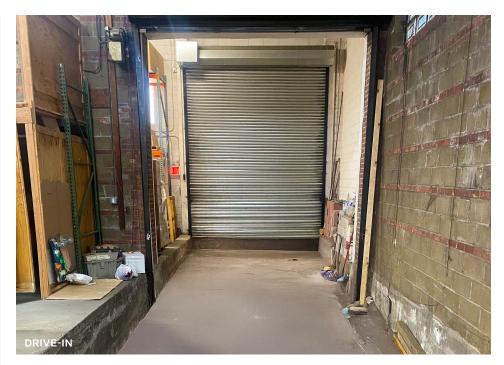

# 3,550 Sq. Ft. **Warehouse** Sublease in Brooklyn.

With Interior Loading Dock. Available Immediately.

## Warehouse / Industrial

SQUARE FOOT

±3,550 RSF

CLEAR HEIGHT

18'

LOADING

1 LOADING DOCK

ZONING

#### **Features**

- 3,550 Sq. Ft. Warehouse
- 41 Ft. Interior Loading Dock
- 18 Ft. Ceiling Height
- Optional Office Space Available
- · Available Immediately For Sublease