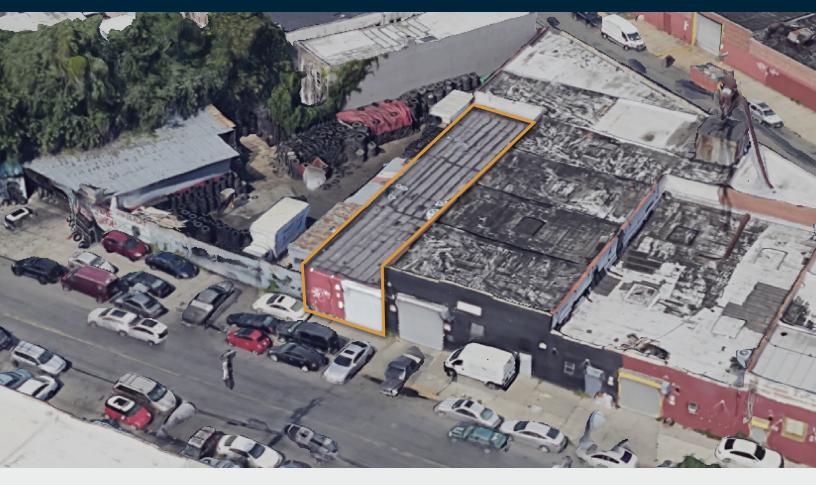

# 2,500 Sq. Ft. Warehouse

For Lease in Canarsie

### **FEATURES**

- 2,500 Sq. Ft. Warehouse
- Ceiling Height: 10'
- Fully Sprinkler
- HVAC
- WiFi

34-07 Steinway Street, Suite 202 Long Island City, NY 11101 718-784-8282 **pinnaclereny.com** 