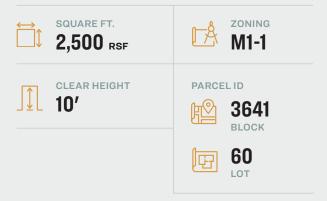

### **FEATURES**

- 2,500 Sq. Ft. Warehouse
- Ceiling Height: 10'
- Fully Sprinkler
- HVAC
- WiFi

34-07 Steinway Street, Suite 202 Long Island City, NY 11101 718-784-8282 **pinnaclereny.com** 