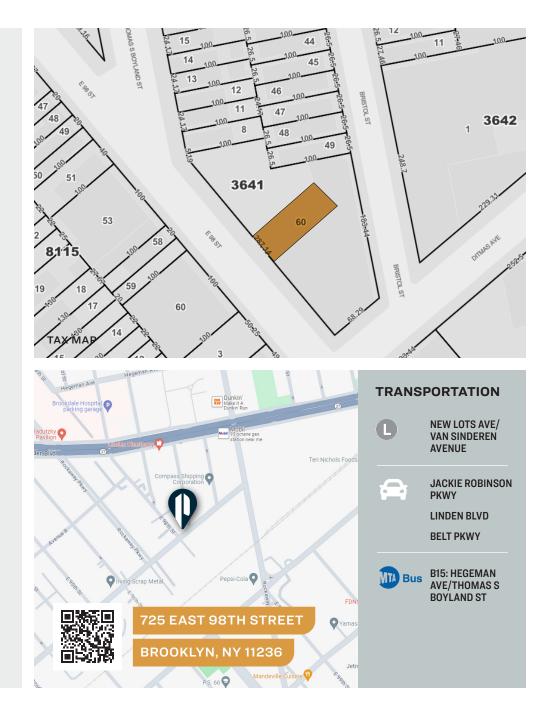

**EXCLUSIVE LISTING** 





725 EAST 98TH STREET

**BROOKLYN, NY 11236** 

# 2,500 Sq. Ft. Warehouse

For Lease in Canarsie

# ТҮРЕ

Warehouse / Retail / Office / Flex



### PRICE

### 718-784-8282 / PINNACLERENY.COM

All information is from sources deemed reliable and is submitted subject to errors, omission, changes of price or other conditions, prior sale, rent and withdrawal without notice.



# Property Overview

### **FEATURES**

- 2,500 Sq. Ft. Warehouse
- Ceiling Height: 10'
- Fully Sprinkler
- HVAC
- WiFi





34-07 Steinway Street, Suite 202 Long Island City, NY 11101 718-784-8282 **pinnaclereny.com** 

### FOR MORE INFORMATION ABOUT THIS PROPER-TY CONTACT EXCLUSIVE AGENTS:



### **NECHAMA LIBEROW**

Associate Broker nliberow@pinnaclereny.com 718-371-6420



## NOAH TANENBAUM

Associate Broker ntanenbaum@pinnaclereny.com 718-371-6372

All information is from sources deemed reliable and is submitted subject to errors, omission, changes of price or other conditions, prior sale, rent and withdrawal without notice.