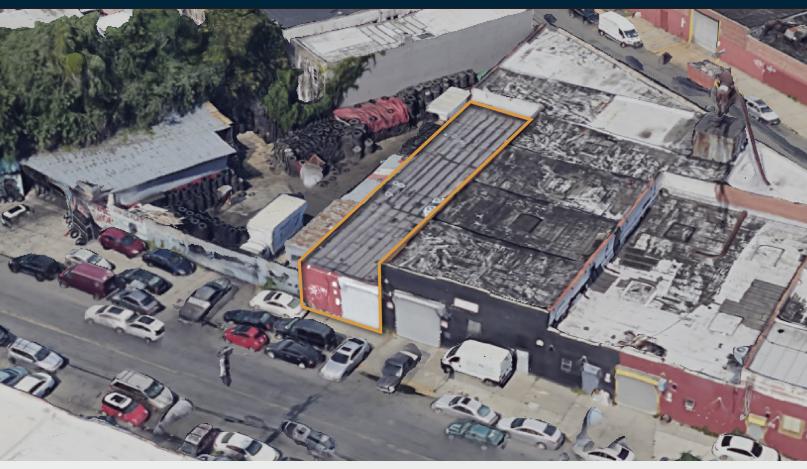

# 2,500 Sq. Ft. Warehouse

For Lease in Canarsie

### Warehouse / Retail / Office / Flex

SQUARE FOOT 2,500 RSF

CLEAR HEIGHT

10′

ZONING

M1-1

PARCEL ID

3641

#### **Features**

- 2,500 Sq. Ft. Warehouse
- · Ceiling Height: 10'
- Fully Sprinkler
- HVAC
- WiFi

34-07 Steinway Street, Suite 202 Long Island City, NY 11101 718-784-8282

pinnaclereny.com

FOR MORE INFORMATION ABOUT THIS PROPERTY CONTACT EXCLUSIVE AGENTS: