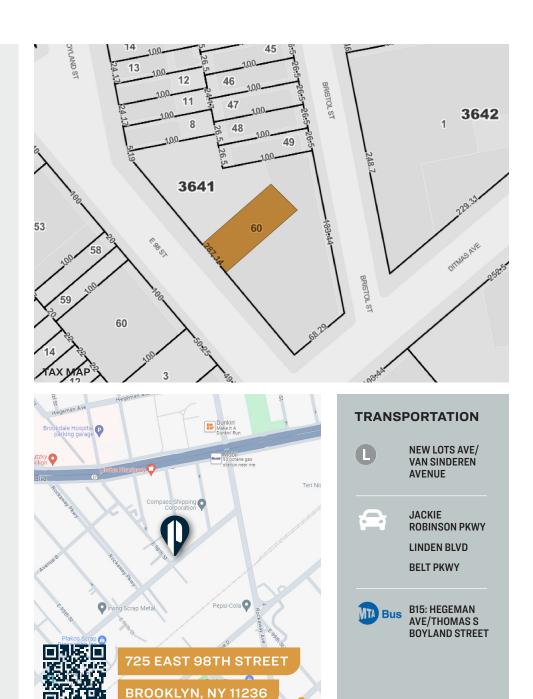

### Warehouse / Retail / Office / Flex

SQUARE FOOT 2,500 RSF

CLEAR HEIGHT

10′

ZONING

M1-1

PARCEL ID

3641

BLOCK

**60** 

LOT

PRICE

718-784-8282 / PINNACLERENY.COM

#### FOR LEASE

725 EAST 98TH STREET

**BROOKLYN, NY 11236** 