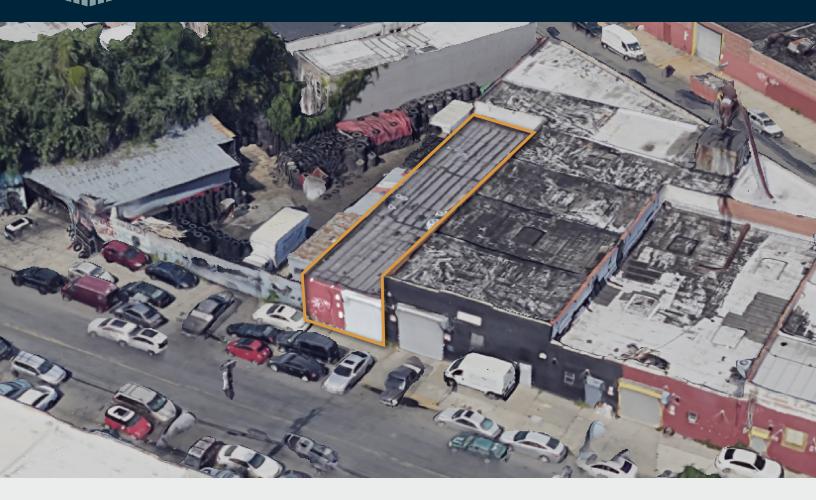

## 2,500 Sq. Ft. **Warehouse**

For Lease in Canarsie

### Warehouse / Retail / Office / Flex

SQUARE FT.

2,500 RSF

M1-1

**10'** 

CLEAR HEIGHT

PARCEL ID

3641

#### **FEATURES**

- 2,500 Sq. Ft. Warehouse
- · Ceiling Height: 10'
- · Fully Sprinkler
- HVAC
- WiFi

34-07 Steinway Street, Suite 202 Long Island City, NY 11101 718-784-8282

pinnaclereny.com

FOR MORE INFORMATION ABOUT THIS PROPERTY CONTACT EXCLUSIVE AGENT: