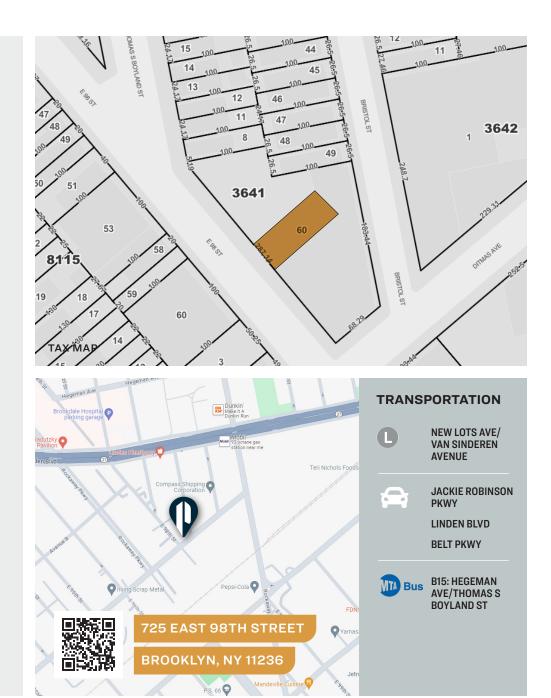

#### **FOR LEASE**

725 EAST 98TH STREET

**BROOKLYN, NY 11236** 

### Warehouse / Retail / Office / Flex

SQUARE FT.

2,500 RSF

M1-1

**10'** 

CLEAR HEIGHT

PARCEL ID

3641

60