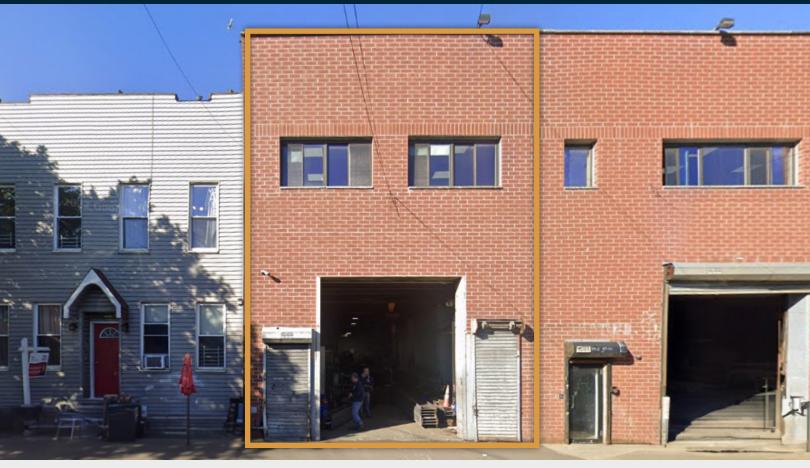

# **FOR LEASE**

59-12 57TH STREET

MASPETH, NY 11378

# High Ceiling Warehouse with Offices.

3,500 Sq. Ft. For Lease in Maspeth.

# Warehouse / Office / Industrial

 $\stackrel{\longleftrightarrow}{\bigsqcup} \updownarrow$ 

3,500 RSF

**M1-1** 

 $\bigcap$ 

CLEAR HEIGHT

PARCEL ID

**2631** BLOCK

## **Features**

- 3,500 Sq. Ft. Space
- 2,500 Ground Floor Warehouse
- 1,000 Sq. Ft. Finished Offices with HVAC
- 19 Ft. Ceilings
- 1 Large Drive-In Door
- Gas Heat
- Heavy Power