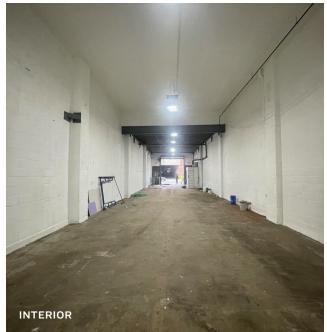

# Property Overview

## **Features**

- 3,500 Sq. Ft. Space
- 2,500 Ground Floor Warehouse
- 1,000 Sq. Ft. Finished Offices with HVAC
- 19 Ft. Ceilings
- 1 Large Drive-In Door
- Gas Heat
- Heavy Power