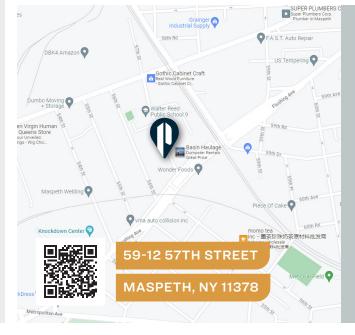

# **FOR LEASE**



59-12 57TH STREET

MASPETH, NY 11378

# High Ceiling Warehouse with Offices.

3,500 Sq. Ft. For Lease in Maspeth.

### ТҮРЕ

# Warehouse / Office / Industrial

 $\stackrel{\longleftrightarrow}{\bigsqcup} \updownarrow$ 

3,500 RSF

**M1-1** 

 $\bigcap$ 

CLEAR HEIGHT

PARCEL ID

**2631** BLOCK

<u>[</u>

LOADING

1 DRIVE-IN DOOR

30

PRICE

# Property Overview

## **Features**

- 3,500 Sq. Ft. Space
- 2,500 Ground Floor Warehouse
- 1,000 Sq. Ft. Finished Offices with HVAC
- 19 Ft. Ceilings
- 1 Large Drive-In Door
- Gas Heat
- Heavy Power







# **TRANSPORTATION**



METROPOLITAN AVE/FLUSHING AVENUE

LONG ISLAND EXPY

BROOKLYN-QUEENS EXPY

QUEENS MIDTOWN EXPY

MIDTOWN TUNNEL



Q59: GRAND AVE/ 56TH STREET



34-07 Steinway Street, Suite 202 Long Island City, NY 11101 718-784-8282

pinnaclereny.com

FOR MORE INFORMATION ABOUT THIS PROPERTY CONTACT EXCLUSIVE AGENTS:



BRENDAN BURKE

Associate Broker bburke@pinnaclereny.com 718-371-6403



# **PAUL BRALOWER**

Associate Broker pbralower@pinnaclereny.com 718-371-6402