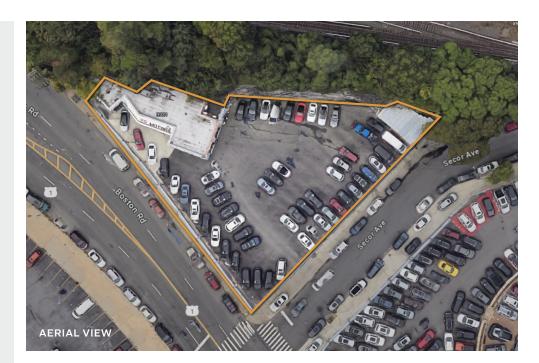

# Prime Corner Lot on Boston Road

3,000 Sq. Ft. Building + 19,000 Sq. Ft. of Land.

TYPE

## Warehouse / Retail / Industrial

SQUARE FT. **22,000** RSF

PARCEL ID

4943 BLOCK

M1-1

**1** 

PRICE

#### **FEATURES**

- 3,000 Sq. Ft. Showroom/ Warehouse
- 19,000 Sq. Ft. of Land
- · Fully Gated and Paved
- Drive-Ins Throughout
- · Double Street Access