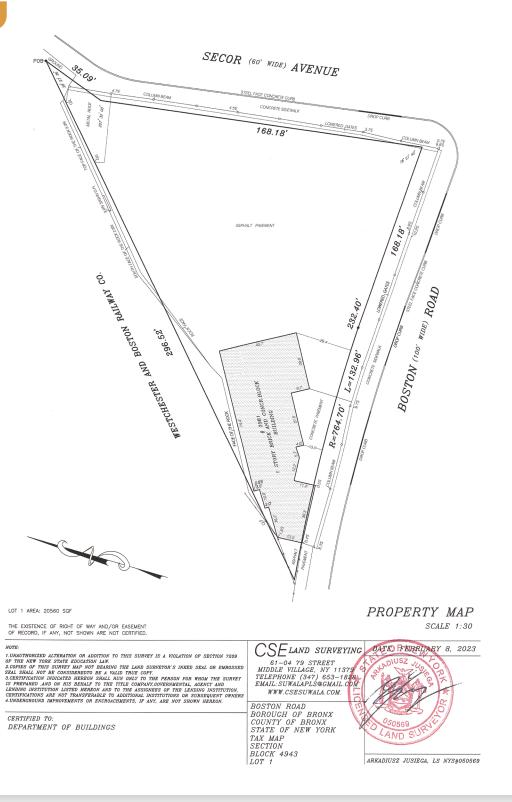

### **FOR LEASE**



3981 BOSTON ROAD,

BRONX, NY 10466

# Prime Corner Lot on Boston Road

3,000 Sq. Ft. Building + 19,000 Sq. Ft. of Land.

TYPE

## Warehouse / Retail / Industrial



SQUARE FT. **22,000** RSF



PARCEL ID

4943 BLOCK



M1-1

**1** 

PRICE

## SURVEY





34-07 Steinway Street, Suite 202 | Long Island City, NY 11101

#### 718-784-8282 / PINNACLERENY.COM

## Property Overview

#### **FEATURES**

- 3,000 Sq. Ft. Showroom/ Warehouse
- 19,000 Sq. Ft. of Land
- · Fully Gated and Paved
- Drive-Ins Throughout
- · Double Street Access

#### **IDEAL FOR**

- Dealerships
- Showroom/Vehicle Storage
- · Rental Companies
- · Retail Uses & More







34-07 Steinway Street, Suite 202 Long Island City, NY 11101 718-784-8282

pinnaclereny.com

FOR MORE INFORMATION ABOUT THIS PROPERTY CONTACT EXCLUSIVE AGENTS:



ARIEL CASTELLANOS
Associate Broker
acastellanos@pinnaclereny.com
718-371-6412



FEDERICO MAZZEO
Salesperson
fmazzeo@pinnaclereny.com
718-371-6424