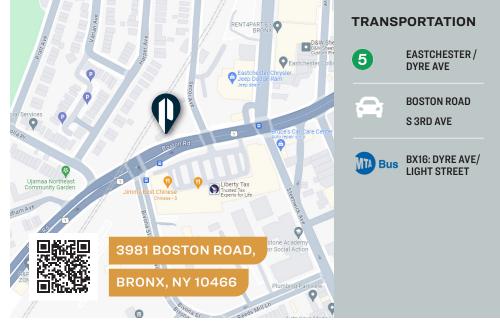

### **FOR LEASE**



3981 BOSTON ROAD,

BRONX, NY 10466

# Prime Corner Lot on Boston Road

3,000 Sq. Ft. Building + 19,000 Sq. Ft. of Land.

TYPE

## Warehouse / Retail / Industrial



SQUARE FT. **22,000** RSF



PARCEL ID

4943 BLOCK



M1-1

**1** 

PRICE

## SURVEY





34-07 Steinway Street, Suite 202 | Long Island City, NY 11101

#### 718-784-8282 / PINNACLERENY.COM

## Property Overview

#### **FEATURES**

- 3,000 Sq. Ft. Showroom/ Warehouse
- 19,000 Sq. Ft. of Land
- · Fully Gated and Paved
- Drive-Ins Throughout
- · Double Street Access

#### **IDEAL FOR**

- Dealerships
- Showroom/Vehicle Storage
- · Rental Companies
- · Retail Uses & More







34-07 Steinway Street, Suite 202 Long Island City, NY 11101 718-784-8282

pinnaclereny.com

FOR MORE INFORMATION ABOUT THIS PROPERTY CONTACT EXCLUSIVE AGENTS:



ARIEL CASTELLANOS
Associate Broker
acastellanos@pinnaclereny.com
718-371-6412



FEDERICO MAZZEO
Salesperson
fmazzeo@pinnaclereny.com
718-371-6424