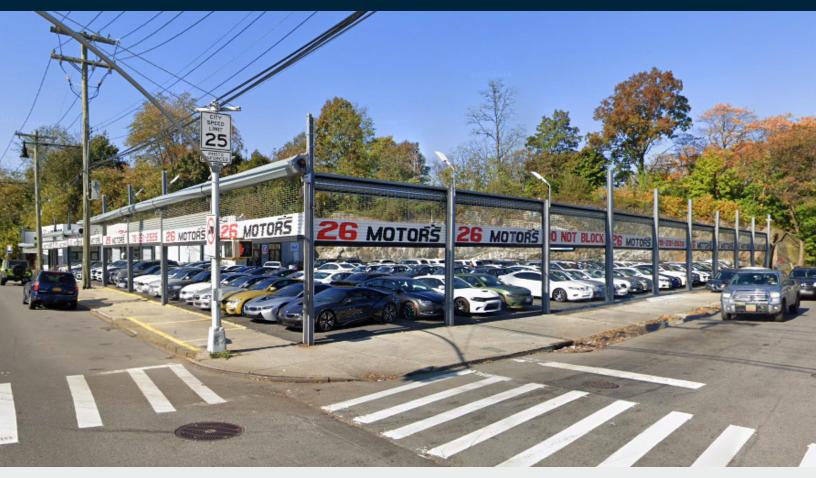

# Prime Corner Lot on Boston Road

3,000 Sq. Ft. Building + 19,000 Sq. Ft. of Land.

TYPE

#### **FEATURES**

- 3,000 Sq. Ft. Showroom/ Warehouse
- 19,000 Sq. Ft. of Land
- · Fully Gated and Paved
- Drive-Ins Throughout
- · Double Street Access

#### **IDEAL FOR**

- Dealerships
- Showroom/Vehicle Storage
- · Rental Companies
- · Retail Uses & More

34-07 Steinway Street, Suite 202 Long Island City, NY 11101 718-784-8282

pinnaclereny.com

FOR MORE INFORMATION ABOUT THIS PROPERTY CONTACT EXCLUSIVE AGENTS: