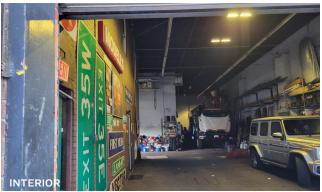

### **FEATURES**

- Lot Size 8,733 Sq. Ft.
- 4,000 Sq. Ft. Building
  - 41'x100'
  - 3,333 Sq. Ft. Ground Floor Warehouse
  - 667 Sq. Ft. 2nd Floor Office
- 5,400 Sq. Ft. Lot
  - 60x90
  - Paved and Fenced
- 1 Drive-In Door
- 20 Ft. Ceiling Height
- Gas Heat
- Heavy Power
- Column Free
- Zoned M1-1
- Taxes: \$37,000