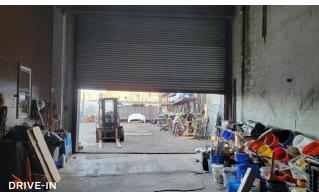

### **FEATURES**

- Lot Size 8,733 Sq. Ft.
- 4,000 Sq. Ft. Building
  - 41'x100'
  - 3,333 Sq. Ft. Ground Floor Warehouse
  - 667 Sq. Ft. 2nd Floor Office
- 5,400 Sq. Ft. Lot
  - 60x90
  - Paved and Fenced
- 1 Drive-In Door
- 20 Ft. Ceiling Height
- Gas Heat
- Heavy Power
- Column Free
- Zoned M1-1
- Taxes: \$37,000