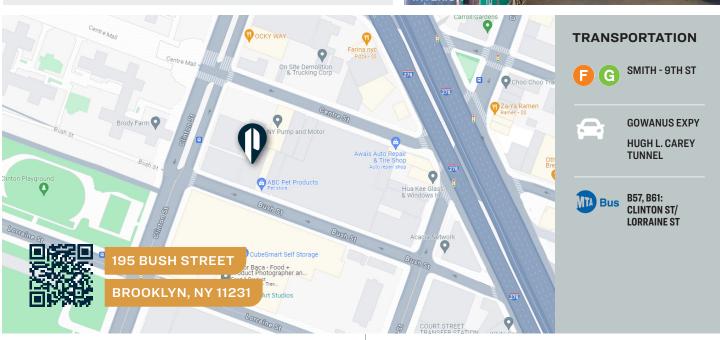

q. Ft. Yard.

#### Typ

## Warehouse / Industrial



LOT SIZE

8,733<sub>RSF</sub>



**CLEAR HEIGHT** 



20'



LOADING





STREETS

2 STREET FRONTAGE



ZONING

M1-1

PARCEL ID



562

BLOCK



01,49

LOT

PRICE

**Upon Request** 

718-784-8282 / PINNACLERENY.COM

All information is from sources deemed reliable and is submitted subject to errors, omission, changes of price or other conditions, prior sale, rent and withdrawal without notice.

# **Property Overview**

### **FEATURES**

- Lot Size 8,733 Sq. Ft.
- 4,000 Sq. Ft. Building
  - 41'x100'
  - 3,333 Sq. Ft. Ground Floor Warehouse
  - 667 Sq. Ft. 2nd Floor Office
- 5,400 Sq. Ft. Lot
  - 60x90
  - Paved and Fenced
- 1 Drive-In Door
- 20 Ft. Ceiling Height
- Gas Heat
- Heavy Power
- Column Free
- Zoned M1-1
- Taxes: \$37,000











### 718-784-8282 / PINNACLERENY.COM

All information is from sources deemed reliable and is submitted subject to errors, omission, changes of price or other conditions, prior sale, rent and withdrawal without notice.

## AERIAL VIEW





34-07 Steinway Street, Suite 202 Long Island City, NY 11101 718-784-8282

pinnaclereny.com

FOR MORE INFORMATION ABOUT THIS PROPERTY CONTACT EXCLUSIVE AGENTS:



**LEVI JUNIK**Salesperson
ljunik@pinnaclereny.com
718-371-6401



**DAVID JUNIK**Partner
djunik@pinnaclereny.com
718-371-6406