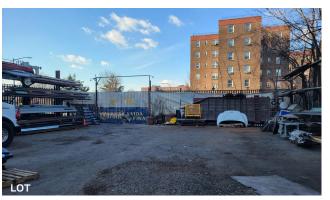

### **FEATURES**

- Lot Size 8,733 Sq. Ft.
- 4,000 Sq. Ft. Building
  - 41'x100'
  - 3,333 Sq. Ft. Ground Floor Warehouse
  - 667 Sq. Ft. 2nd Floor Office
- 5,400 Sq. Ft. Lot
  - 60x90
  - Paved and Fenced
- 1 Drive-In Door
- 20 Ft. Ceiling Height
- Gas Heat
- Heavy Power
- Column Free
- Zoned M1-1
- Taxes: \$37,000