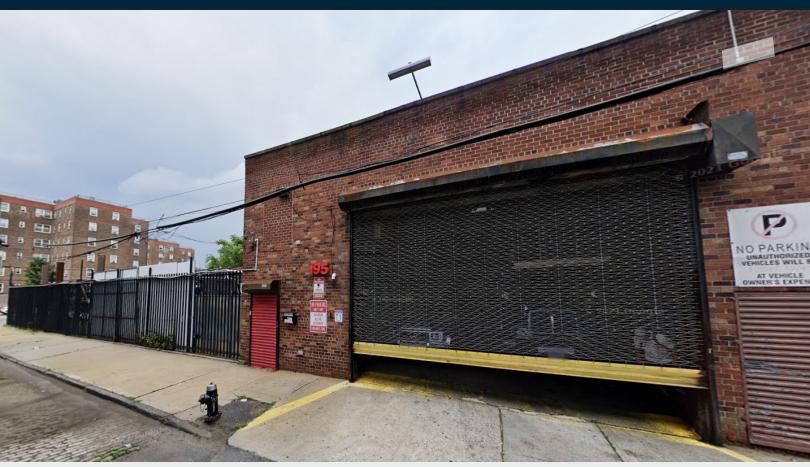

FOR SALE

195 BUSH STREET

**BROOKLYN, NY 11231** 

# Prime Red Hook Warehouse with Yard.

4,000 Sq. Ft. Warehouse Plus 5,400 Sq. Ft. Yard.

## Warehouse / Industrial

LOT SIZE

8,733<sub>RSF</sub>

**CLEAR HEIGHT** 

20'

LOADING

STREETS

2 STREET FRONTAGE

### **FEATURES**

- Lot Size 8,733 Sq. Ft.
- 4,000 Sq. Ft. Building
  - 41'x100'
  - 3,333 Sq. Ft. Ground Floor Warehouse
  - 667 Sq. Ft. 2nd Floor Office
- 5,400 Sq. Ft. Lot
  - 60x90
  - Paved and Fenced
- 1 Drive-In Door
- 20 Ft. Ceiling Height
- Gas Heat
- Heavy Power
- Column Free
- Zoned M1-1
- Taxes: \$37,000