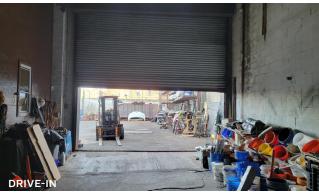

### **FEATURES**

- Lot Size 8,733 Sq. Ft.
- 4,000 Sq. Ft. Building
  - 41x100
  - 3,320 Sq. Ft. Ground Floor Warehouse
  - 680 Sq. Ft. 2nd Floor Office
- 5,400 Sq. Ft. Lot
  - 60x90
  - Paved and Fenced
- 1 Drive-In Door
- 20 Ft. Ceiling Height
- Gas Heat
- Heavy Power
- Column Free
- Zoned M1-1
- Taxes: \$37,000