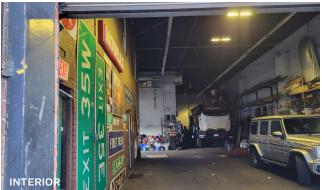

### **FEATURES**

- Lot Size 8,733 Sq. Ft.
- 4,000 Sq. Ft. Building
  - 41x100
  - 3,320 Sq. Ft. Ground Floor Warehouse
  - 680 Sq. Ft. 2nd Floor Office
- 5,400 Sq. Ft. Lot
  - 60x90
  - Paved and Fenced
- 1 Drive-In Door
- 20 Ft. Ceiling Height
- Gas Heat
- Heavy Power
- Column Free
- Zoned M1-1
- Taxes: \$37,000