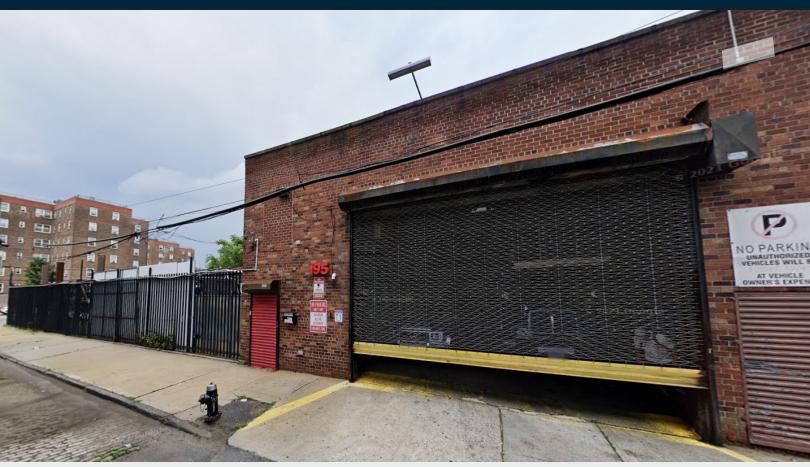

FOR SALE

195 BUSH STREET

**BROOKLYN, NY 11231** 

# Prime Red Hook Warehouse with Yard.

4,000 Sq. Ft. Warehouse Plus 5,400 Sq. Ft. Yard.

### **FEATURES**

- Lot Size 8,733 Sq. Ft.
- 4,000 Sq. Ft. Building
  - 41x100
  - 3,320 Sq. Ft. Ground Floor Warehouse
  - 680 Sq. Ft. 2nd Floor Office
- 5,400 Sq. Ft. Lot
  - 60x90
  - Paved and Fenced
- 1 Drive-In Door
- 20 Ft. Ceiling Height
- Gas Heat
- Heavy Power
- Column Free
- Zoned M1-1
- Taxes: \$37,000