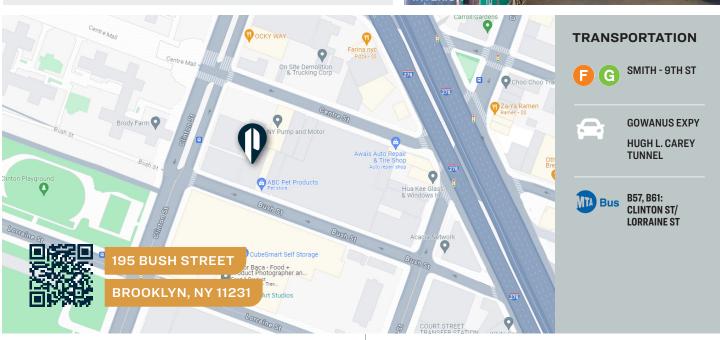

FOR SALE

195 BUSH STREET

**BROOKLYN, NY 11231** 

**Upon Request** 

718-784-8282 / PINNACLERENY.COM

All information is from sources deemed reliable and is submitted subject to errors, omission, changes of price or other conditions, prior sale, rent and withdrawal without notice.