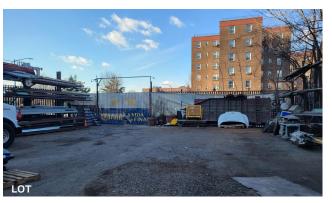

### **FEATURES**

- Lot Size 8,733 Sq. Ft.
- 4,000 Sq. Ft. Building
  - 41x100
  - 3,320 Sq. Ft. Ground Floor Warehouse
  - 680 Sq. Ft. 2nd Floor Office
- 5,400 Sq. Ft. Lot
  - 60x90
  - Paved and Fenced
- 1 Drive-In Door
- 20 Ft. Ceiling Height
- Gas Heat
- Heavy Power
- Column Free
- Zoned M1-1
- Taxes: \$37,000