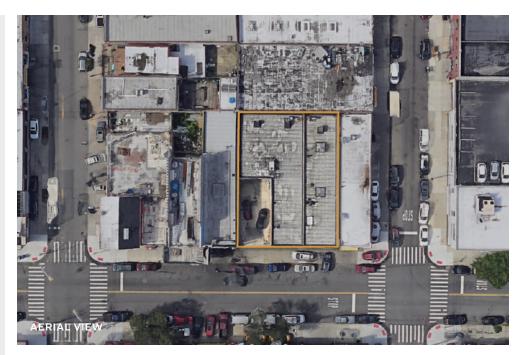

# Warehouse / Industrial / Land / Investment

 $\Longrightarrow$ 

SQUARE FT.

7,500 RSF

ZONING M1-1

 $\bigcap$ 

CLEAR HEIGHT

15'

PARCEL ID

**1212** BLOCK

LOADING

3 Drive-in Doors

4,5

PRICE

**Upon Request** 

## **FEATURES**

- 7,500 Sq. Ft. Plot
- 2,500 Sq. Ft. Delivered Vacant
- 4,000 Sq. Ft. Warehouse with 1,000 Sq. Ft. Yard Leased Until December 31st, 2030
- 3 Curb Cuts
- 3 Drive-In Doors
- · Gas Heat
- Total Taxes: \$39,073 (2 Lots)