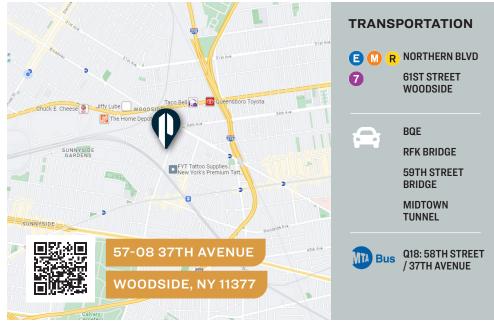

# **FOR SALE**



57-08 37TH AVENUE

**WOODSIDE, NY 11377** 

# Ideal User-Investor Opportunity

7,500 Sq. Ft. Warehouse with Yard. 2,500 Sq. Ft. Delivered Vacant.

### TYPE

# Warehouse / Industrial / Land / Investment

 $\Longrightarrow$ 

SQUARE FT.

7,500 RSF

ZONING M1-1

 $\bigcap$ 

CLEAR HEIGHT

15'

PARCEL ID

**1212** BLOCK

LOADING

3 Drive-in Doors

4,5

PRICE

**Upon Request** 

# 718-784-8282 / PINNACLERENY.COM

# Property Overview

## **FEATURES**

- 7,500 Sq. Ft. Plot
- 2,500 Sq. Ft. Delivered Vacant
- 4,000 Sq. Ft. Warehouse with 1,000 Sq. Ft. Yard Leased Until December 31st, 2030
- 3 Curb Cuts
- 3 Drive-In Doors
- · Gas Heat
- Total Taxes: \$39,073 (2 Lots)







34-07 Steinway Street, Suite 202 Long Island City, NY 11101 718-784-8282

pinnaclereny.com

FOR MORE INFORMATION ABOUT THIS PROPERTY CONTACT EXCLUSIVE AGENT:



JOHNNY ZOU Salesperson jzou@pinnaclereny.com 718-371-6399