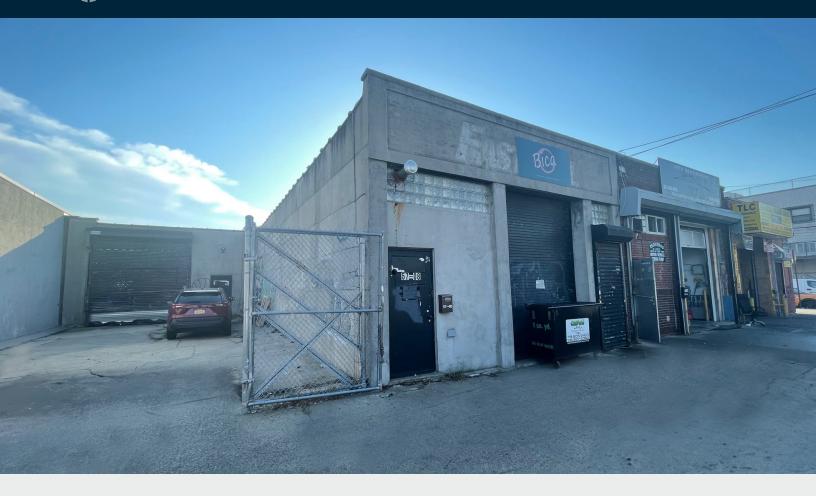

# Ideal User-Investor Opportunity

7,500 Sq. Ft. Warehouse with Yard. 2,500 Sq. Ft. Delivered Vacant.

## **FEATURES**

- 7,500 Sq. Ft. Plot
- 2,500 Sq. Ft. Delivered Vacant
- 4,000 Sq. Ft. Warehouse with 1,000 Sq. Ft. Yard Leased Until December 31st, 2030
- 3 Curb Cuts
- 3 Drive-In Doors
- · Gas Heat
- Total Taxes: \$39,073 (2 Lots)