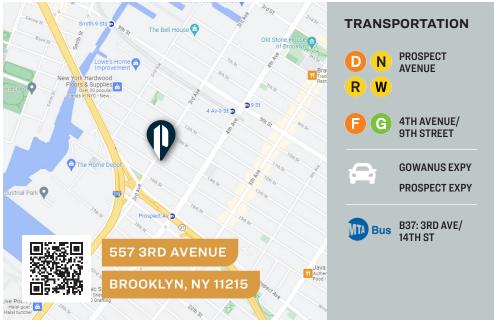

### **FOR LEASE**



557 3RD AVENUE

BROOKLYN, NY 11215

# Centrally Located Gowanus Warehouse

For Lease

#### YPE

### Warehouse / Industrial

 $\stackrel{\longleftrightarrow}{ } \updownarrow$ 

SQUARE FT. **4,400** RSF

C2-4

 $\bigcap$ 

CLEAR HEIGHT

PARCEL ID

1040 BLOCK

띩

LOADING

Drive-in Door

**05** 

PRICE

## Property Overview

#### **FEATURES**

- 4,400 Sq. Ft. Ground Floor
- Additional 900 Sq. Ft. Available
- 16 Ft. Ceiling Height
- 1 Drive-in Doors
- HVAC
- Office
- · Short Term Lease Preferred
- Double Wide Street
- Perfect for Servicing Manhattan and Brooklyn
- · Available Immediately







34-07 Steinway Street, Suite 202 Long Island City, NY 11101 718-784-8282

pinnaclereny.com

FOR MORE INFORMATION ABOUT THIS PROPERTY CONTACT EXCLUSIVE AGENTS:



LEVI JUNIK
Salesperson
ljunik@pinnaclereny.com
718-371-6401



MARK CASO
Salesperson
mcaso@pinnaclereny.com
718-371-6419