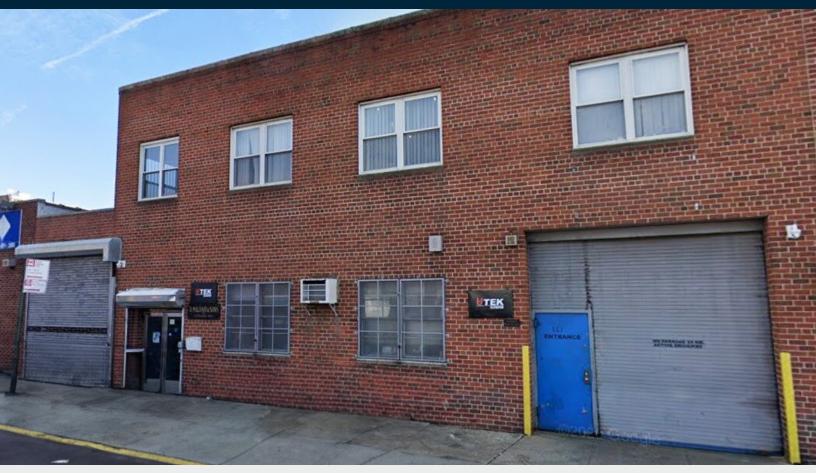

### **FOR LEASE**

557 3RD AVENUE

BROOKLYN, NY 11215

# Centrally Located Gowanus Warehouse

For Lease

### Warehouse / Industrial

 $\stackrel{\longleftrightarrow}{ } \updownarrow$ 

SQUARE FT. **4,400** RSF

C2-4

 $\bigcap$ 

CLEAR HEIGHT

PARCEL ID

1040 BLOCK

띩

LOADING

Drive-in Door

**05** 

PRICE

#### **FEATURES**

- 4,400 Sq. Ft. Ground Floor
- Additional 900 Sq. Ft. Available
- 16 Ft. Ceiling Height
- 1 Drive-in Doors
- HVAC
- Office
- · Short Term Lease Preferred
- Double Wide Street
- Perfect for Servicing Manhattan and Brooklyn
- · Available Immediately