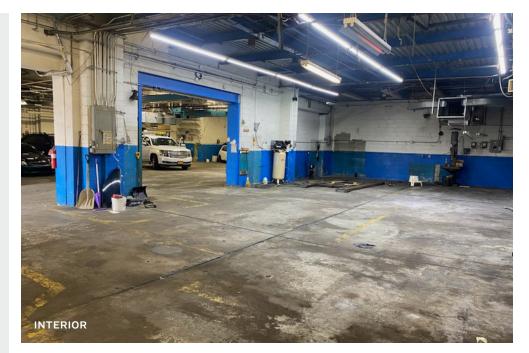

## Property Overview

#### **FEATURES**

- 4,400 Sq. Ft. Ground Floor
- Additional 900 Sq. Ft. Available
- 16 Ft. Ceiling Height
- 1 Drive-in Doors
- HVAC
- Office
- · Short Term Lease Preferred
- Double Wide Street
- Perfect for Servicing Manhattan and Brooklyn
- · Available Immediately